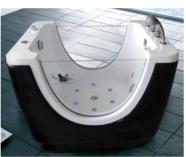

## Baby Bathing Series

G9282(White)

Size:1100x850x850mm G9282(Black)

Size:1100x850x850mm

Size:1380x820x560mm