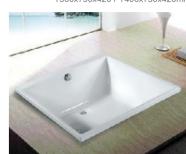

Series

G9105



































Free-standing Series









G9220





Be optional to Milk Spa

#### Free-standing Series



G9030-A Size:1750x820x820mm



G9232



Size:1835x785x770mm







Size:1500x1500x560mm



G9235

G9238 



Size:1500x750x600mm G9240



Size:1500x800x600mm



G9241 Size:1700x800x600mm G9242



Size:1700x800x600mm G9243



Size:1700x800x600mm



Size:1800x800x680mm G9278 G9277



Size:1800x860x780 /1700x800x680 G9279 1600x800x680 /1500x800x680 1400x800x680mm



Size:1800x900x600mm

#### Regular Project Series



Size:1500x750x380mm G6-1.5 Size:1700x750x380mm G6-1.7



Size:1700x780x380mm



1700x750x420 / 1600x750x420mm 1500x750x420 / 1400x750x420mm



Size:1700x800x430mm 1700x750x430mm 1700\*700\*430mm G9281



G9273 Size:1800x1800x600mm G9275



Size:1200x1200x450mm







Size:1300x1300x580mm G9276



Size:950x950x750mm



GA6-1.5 Size:1500x750x520mm



GA6-1.7 Size:1700x780x520mm GC8



Size:1500x730x480mm



GB2-1.5 Size:1500x750x520mm



GB2-1.7 Size:1700x780x520mm RF1220B

Size:1700x800x570mm

- 09 --10-

#### Walk-in Series









Walk-in Series

G9317









Door Open Inward

















Door Open Inward Door Open Outward G9320 













-11-









G9327 G9310 Size:1200X680X920mm

-12-

## Walk-in Series







G9333



Size:1600x950x600mm

# True-feeling

Following upon the concise and modern trend makes you thoroughly enjoy the true-feeling open of sanitary bathroom, which can be so.

## Baby Bathing Series







G9282(White)

Size:1100x850x850mm G9282(Black)

Size:1100x850x850mm













Size:1380x8