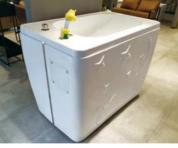

## Baby Bathing Series

G9282(White)

Size:1100x850x850mm G9282(Black)

Size:1100x850x850mm

Size:1380x820x560mm