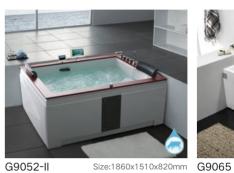

**Gathering Series** 

G9088 Size:1850x1850x730mm G9089

Creative Abnormity Series

Size:1870x1870x850mm

G9020-1.5 G9020-1.7 Size:1550x830x700mm G9039 Size:1710x860x700mm

Size:1450x860x800mm G8040

**Built-in Series** 

G9073

G9053

Size: 1710x860x700mm