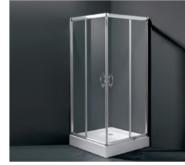

## Shower Room Series

S28182 

S28150

Size:1000x1900mm

Size:800x1900mm S03072B

Size:900x900x1900mm

S03172C 

Size:900x1900mm S03191B

Size:900x1900mm

Size:900x900x1900mm S29115

S03151D 

Size:1200x800x1900mm

Size:900x900x1900mm S29131

Shower Room Series

S25131 

Size:1400x2000mm \$12023