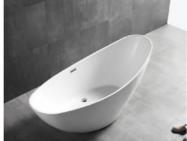

#### Free-standing Series

G9030-A Size:1750x820x820mm

G9232

Size:1835x785x770mm

Size:1500x1500x560mm

G9235

G9238 

Size:1500x750x600mm G9240