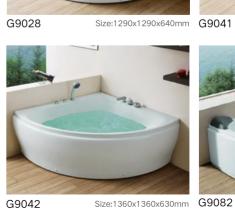

#### **Arc-shape Series**

G9071-II Size:1810x1810x750mm G9042

Be optional to Milk Spa