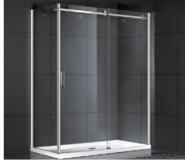

Size:900x1900mm

Size:900x900x1900mm S29115

S03151D 

Size:1200x800x1900mm

Size:900x900x1900mm S29131

Shower Room Series

S25131 

Size:1400x2000mm \$12023