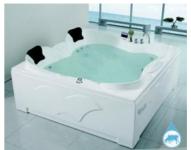

## Rainfall Series

**Enjoy Yourself Series** 

Size:1520x1210x660mm G9006-1.5 G9006-1.7 G9003

Size:1500x750x630mm G9007-1.5 Size:1700x750x630mm G9007-1.7

Size:1500x910x640mm Size:1700x910x640mm

G9009 Size:1500x1000x600mm