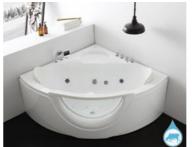

## **Glass Panel Series**

G9097 Size:1510x1510x685mm

G9098 Size:1810x1200x640mm

G9222 Size:1700x800x600mm

Size:1650x1650x820mm