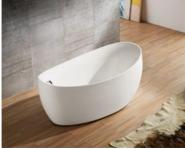

#### Free-standing Series

G9030-A Size:1750x820x820mm

G9232

Size:1835x785x770mm

Size:1500x1500x560mm

G9235

G9238 

Size:1500x750x600mm G9240