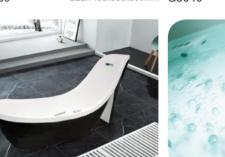

#### Free-standing Series

G9030-A Size:1750x820x820mm

G9232

Size:1835x785x770mm

Size:1500x1500x560mm

G9235

G9238 

Size:1500x750x600mm G9240