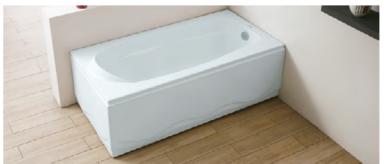

#### Regular Project Series

Size:1500x750x380mm G6-1.5 Size:1700x750x380mm G6-1.7

Size:1700x780x380mm

1700x750x420 / 1600x750x420mm 1500x750x420 / 1400x750x420mm

Size:1700x800x430mm 1700x750x430mm 1700\*700\*430mm G9281