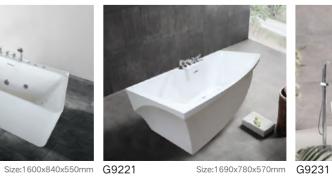

#### Free-standing Series

G9030-A Size:1750x820x820mm

G9232

Size:1835x785x770mm

Size:1500x1500x560mm

G9235

G9238 

Size:1500x750x600mm G9240