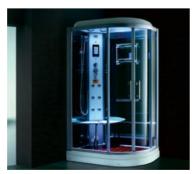

y Bathing Series







G9282(White)

Size:1100x850x850mm G9282(Black)

Size:1100x850x850mm













Size:1380x820x560mm

#### Shower Room Series









S30131









Size:900x900x1900mm

## Shower Room Series



S28182 

S28150





Size:1000x1900mm



Size:800x1900mm S03072B



Size:900x900x1900mm



S03172C 



Size:900x1900mm S03191B



Size:900x1900mm



Size:900x900x1900mm S29115

S03151D 







Size:1200x800x1900mm

Size:900x900x1900mm S29131

Shower Room Series



S25131 



Size:1400x2000mm \$12023







S12021



Size:900x900x1850mm S12051



Size:900x900x1700mm



S12072 





Size:900x900x1850mm



S12191



Size:1500X1850mm \$18021



Size900x900x1850mm



S18022 





Size:1400x1400x650mm



S29076

## Steam Room Series















Size:1320x1320x2200mm G8008









Size:1200x800x2200mm



G8001