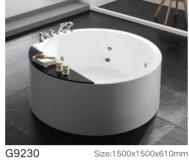

#### Free-standing Series

G9030-A Size:1750x820x820mm

G9232

Size:1835x785x770mm

Size:1500x1500x560mm

G9235

G9238 

Size:1500x750x600mm G9240