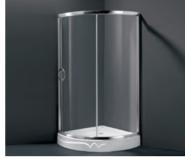

-11-









G9327 G9310 Size:1200X680X920mm

-12-

## Walk-in Series







G9333



Size:1600x950x600mm

# True-feeling

Following upon the concise and modern trend makes you thoroughly enjoy the true-feeling open of sanitary bathroom, which can be so.

## Baby Bathing Series







G9282(White)

Size:1100x850x850mm G9282(Black)

Size:1100x850x850mm













Size:1380x820x560mm

#### Shower Room Series









S30131









Size:900x900x1900mm

## Shower Room Series



S28182 

S28150





Size:1000x1900mm



Size:800x1900mm S03072B



Size:900x900x1900mm



S03172C 



Size:900x1900mm S03191B



Size:900x1900mm



Size:900x900x1900mm S29115

S03151D 







Size:1200x800x1900mm

Size:900x900x1900mm S29131

Shower Room Series



S25131 



Size:1400x2000mm \$12023







S12021



Size:900x900x1850mm S12051



Size:900x900x1700mm



S12072 





Size:900x900x1850mm



S12191



Size:1500X1850mm \$18021



Size900x900x1850mm



S18022 





Size:1400x1400x650mm



S29076

## Steam Room Series















Size:1320x1320x2200mm G8008









Size:1200x800x2200mm



G8001