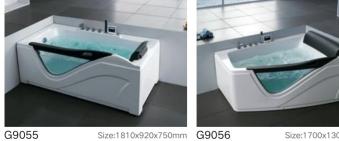

**Gathering Series** 

G9088 Size:1850x1850x730mm G9089

Creative Abnormity Series

Size:1870x1870x850mm

G9020-1.5 G9020-1.7 Size:1550x830x700mm G9039 Size:1710x860x700mm

Size:1450x860x800mm G8040

**Built-in Series** 