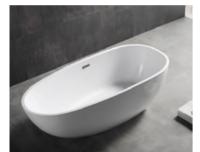

#### Free-standing Series

G9030-A Size:1750x820x820mm

G9232

Size:1835x785x770mm

Size:1500x1500x560mm

G9235

G9238 

Size:1500x750x600mm G9240