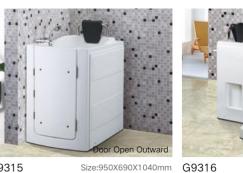

#### Walk-in Series

Walk-in Series

G9317

Door Open Inward

Door Open Inward Door Open Outward G9320 

-11-

G9327 G9310 Size:1200X680X920mm

-12-