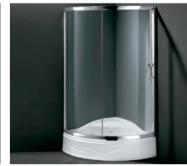

Size:900x1900mm

Size:900x900x1900mm S29115

S03151D 

Size:1200x800x1900mm

Size:900x900x1900mm S29131

Shower Room Series

S25131 

Size:1400x2000mm \$12023