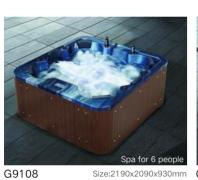

e optional to Milk Spa

## Rainfall Series







**Enjoy Yourself Series** 



Size:1520x1210x660mm G9006-1.5 G9006-1.7 G9003



Size:1500x750x630mm G9007-1.5 Size:1700x750x630mm G9007-1.7



Size:1500x910x640mm Size:1700x910x640mm



G9009 Size:1500x1000x600mm



G9010-1.5 G9010-1.7 Size:1520x830x640mm Size:1730x830x640mm



Size:1570x840x620mm



G9013 Size:1650x910x730mm G9018



Size:1700x900x670mm G9040



Size:1600x810x650mm



G9057-II 

- 05 -



Size:1710x860x700mm G9075



**Gathering Series** 



G9088 Size:1850x1850x730mm G9089

Creative Abnormity Series



Size:1870x1870x850mm

G9020-1.5 G9020-1.7 Size:1550x830x700mm G9039 Size:1710x860x700mm



Size:1450x860x800mm G8040







**Built-in Series** 

G9073

G9053







Size: 1710x860x700mm



## Spa Pool Series

G9105



































Free-standing Series









G9220





Be optional to Milk Spa

#### Free-standing Series



G9030-A Size:1750x820x820mm



G9232



Size:1835x785x770mm







Size:1500x1500x560mm



G9235

G9238 



Size:1500x750x600mm G9240



Size:1500x800x600mm



G9241 Size:1700x800x600mm G9242



Size:1700x800x600mm G9243



Size:1700x800x600mm



Size:1800x800x680mm G9278 G9277



Size:1800x860x780 /1700x800x680 G9279 1600x800x680 /1500x800x680 1400x800x680mm



Size:1800x900x600mm

#### Regular Project Series



Size:1500x750x380mm G6-1.5 Size:1700x750x380mm G6-1.7



Size:1700x780x380mm



1700x750x420 / 1600x750x420mm 1500x750x420 / 1400x750x420mm



Size:1700x800x430mm 1700x750x430mm 1700\*700\*430mm G9281



G9273 Size:1800x1800x600mm G9275



Size:1200x1200x450mm