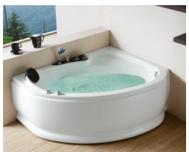

## Water Channel Series

G9060 Size:2100x2100x870mm

G9090 Size:1900x1900x900mm

Waterfall Series

G9251