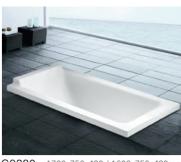

#### Regular Project Series

Size:1500x750x380mm G6-1.5 Size:1700x750x380mm G6-1.7

Size:1700x780x380mm

1700x750x420 / 1600x750x420mm 1500x750x420 / 1400x750x420mm

Size:1700x800x430mm 1700x750x430mm 1700\*700\*430mm G9281