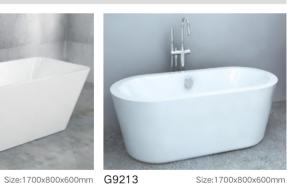

#### Free-standing Series

G9030-A Size:1750x820x820mm

G9232

Size:1835x785x770mm

Size:1500x1500x560mm

G9235

G9238 

Size:1500x750x600mm G9240

Size:1500x800x600mm

G9241 Size:1700x800x600mm G9242

Size:1700x800x600mm G9243

Size:1700x800x600mm

Size:1800x800x680mm G9278 G9277

Size:1800x860x780 /1700x800x680 G9279 1600x800x680 /1500x800x680 1400x800x680mm