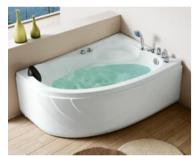

**Gathering Series** 

G9088 Size:1850x1850x730mm G9089

Creative Abnormity Series

Size:1870x1870x850mm

G9020-1.5 G9020-1.7 Size:1550x830x700mm G9039 Size:1710x860x700mm

Size:1450x860x800mm G8040

**Built-in Series** 