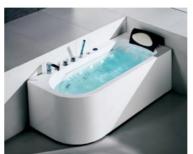

## Water Channel Series

G9060 Size:2100x2100x870mm

G9090 Size:1900x1900x900mm

Waterfall Series

G9251