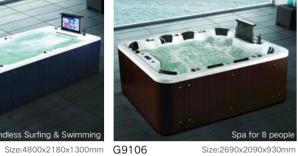

2

Be optional to Milk Spa

## Rainfall Series







**Enjoy Yourself Series** 



Size:1520x1210x660mm G9006-1.5 G9006-1.7 G9003



Size:1500x750x630mm G9007-1.5 Size:1700x750x630mm G9007-1.7



Size:1500x910x640mm Size:1700x910x640mm



G9009 Size:1500x1000x600mm



G9010-1.5 G9010-1.7 Size:1520x830x640mm Size:1730x830x640mm



Size:1570x840x620mm



G9013 Size:1650x910x730mm G9018



Size:1700x900x670mm G9040



Size:1600x810x650mm



G9057-II 

- 05 -



Size:1710x860x700mm G9075



**Gathering Series** 



G9088 Size:1850x1850x730mm G9089

Creative Abnormity Series



Size:1870x1870x850mm

G9020-1.5 G9020-1.7 Size:1550x830x700mm G9039 Size:1710x860x700mm



Size:1450x860x800mm G8040







**Built-in Series** 

G9073

G9053







Size: 1710x860x700mm



## Spa Pool Series

G9105



































Free-standing Series









G9220





Be optional to Milk Spa

#### Free-standing Series



G9030-A Size:1750x820x820mm



G9232



Size:1835x785x770mm







Size:1500x1500x560mm



G9235

G9238 



Size:1500x750x600mm G9240



Size:1500x800x600mm



G9241 Size:1700x800x600mm G9242



Size:1700x800x600mm G9243



Size:1700x800x600mm



Size:1800x800x680mm G9278 G9277



Size:1800x860x780 /1700x800x680 G9279 1600x800x680 /1500x800x680 1400x800x680mm



Size:1800x900x600mm

#### Regular Project Series



Size:1500x750x380mm G6-1.5 Size:1700x750x380mm G6-1.7



Size:1700x780x380mm



1700x750x420 / 1600x750x420mm 1500x750x420 / 1400x750x420mm



Size:1700x800x430mm 1700x750x430mm 1700\*700\*430mm G9281



G9273 Size:1800x1800x600mm G9275



Size:1200x1200x4