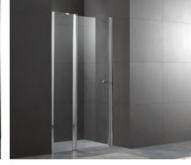

## Shower Room Series

S28182 

S28150

Size:1000x1900mm

Size:800x1900mm S03072B

Size:900x900x1900mm

S03172C 

Size:900x1900mm S03191B

Size:900x1900mm

Size:900x900x1900mm S29115

S03151D 

Size:1200x800x1900mm

Size:900x900x1900mm S29131

Shower Room Series

S25131 

Size:1400x2000mm \$12023

S12021

Size:900x900x1850mm S12051

Size:900x900x1700mm

S12072 

Size:900x900x1850mm

S12191

Size:1500X1850mm \$18021

Size900x900x1850mm