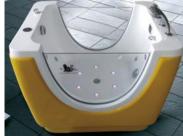

## Baby Bathing Series

G9282(White)

Size:1100x850x850mm G9282(Black)

Size:1100x850x850mm

Size:1380x820x560mm