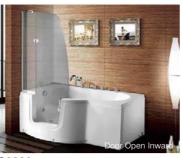

#### Walk-in Series

Walk-in Series

G9317

Door Open Inward

Door Open Inward Door Open Outward G9320 

-11-

G9327 G9310 Size:1200X680X920mm

-12-