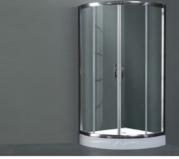

## Shower Room Series

S28182 

S28150

Size:1000x1900mm

Size:800x1900mm S03072B

Size:900x900x1900mm

S03172C 

Size:900x1900mm S03191B