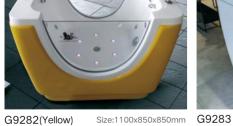

## Baby Bathing Series

G9282(White)

Size:1100x850x850mm G9282(Black)

Size:1100x850x850mm

Size:1380x820x560mm