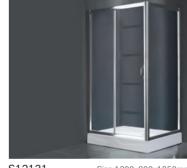

#### Shower Room Series

S30131

Size:900x900x1900mm

## Shower Room Series

S28182 

S28150

Size:1000x1900mm

Size:800x1900mm S03072B

Size:900x900x1900mm

S03172C 

Size:900x1900mm S03191B