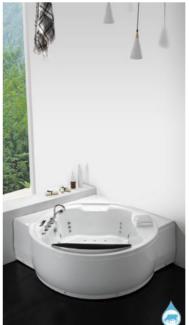

#### **Arc-shape Series**

G9071-II Size:1810x1810x750mm G9042

Be optional to Milk Spa