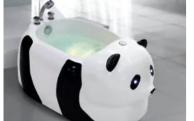

## Baby Bathing Series

G9282(White)

Size:1100x850x850mm G9282(Black)

Size:1100x850x850mm

Size:1380x820x560mm