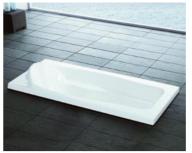

#### Regular Project Series

Size:1500x750x380mm G6-1.5 Size:1700x750x380mm G6-1.7

Size:1700x780x380mm

1700x750x420 / 1600x750x420mm 1500x750x420 / 1400x750x420mm

Size:1700x800x430mm 1700x750x430mm 1700\*700\*430mm G9281

G9273 Size:1800x1800x600mm G9275

Size:1200x1200x450mm

Size:1300x1300x580mm G9276

Size:950x950x750mm

GA6-1.5 Size:1500x750x520mm

GA6-1.7 Size:1700x780x520mm GC8

Size:1500x730x480mm

GB2-1.5 Size:1500x750x520mm