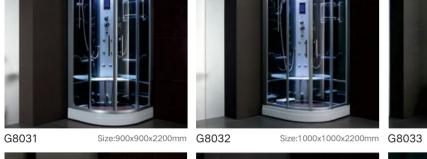

athroom, which can be so.

## Baby Bathing Series







G9282(White)

Size:1100x850x850mm G9282(Black)

Size:1100x850x850mm













Size:1380x820x560mm

#### Shower Room Series









S30131









Size:900x900x1900mm

## Shower Room Series



S28182 

S28150





Size:1000x1900mm



Size:800x1900mm S03072B



Size:900x900x1900mm



S03172C 



Size:900x1900mm S03191B



Size:900x1900mm



Size:900x900x1900mm S29115

S03151D 







Size:1200x800x1900mm

Size:900x900x1900mm S29131

Shower Room Series



S25131 



Size:1400x2000mm \$12023







S12021



Size:900x900x1850mm S12051



Size:900x900x1700mm



S12072 





Size:900x900x1850mm



S12191



Size:1500X1850mm \$18021



Size900x900x1850mm



S18022 





Size:1400x1400x650mm



S29076

## Steam Room Series















Size:1320x1320x2200mm G8008









Size:1200x800x2200mm



G8001