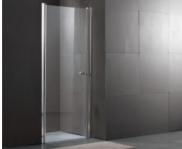

#### Walk-in Series

Walk-in Series

G9317

Door Open Inward

Door Open Inward Door Open Outward G9320 

-11-

G9327 G9310 Size:1200X680X920mm

-12-