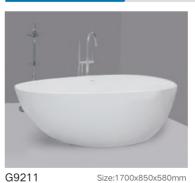

#### Free-standing Series

G9030-A Size:1750x820x820mm

G9232

Size:1835x785x770mm

Size:1500x1500x560mm

G9235

G9238 

Size:1500x750x600mm G9240

Size:1500x800x600mm

G9241 Size:1700x800x600mm G9242

Size:1700x800x600mm G9243

Size:1700x800x600mm

Size:1800x800x680mm G9278 G9277

Size:1800x860x780 /1700x800x680 G9279 1600x800x680 /1500x800x680 1400x800x680mm