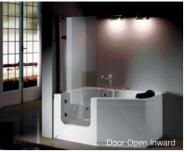

#### Walk-in Series

Walk-in Series

G9317

Door Open Inward

Door Open Inward Door Open Outward G9320 

-11-

G9327 G9310 Size:1200X680X920mm

-12-