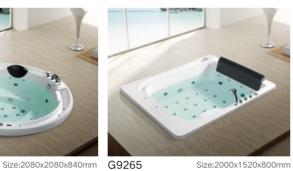

## Waterfall Series

G9261

G9259

Size:1500x750x580mm 1600x750x580mm 1700x750x580mm Size:1870x900x750mm

Multi-spraying Series

-01--02-