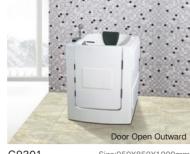

#### Walk-in Series

Walk-in Series

G9317

Door Open Inward

Door Open Inward Door Open Outward G9320 

-11-

G9327 G9310 Size:1200X680X920mm

-12-