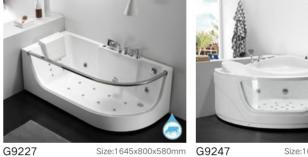

## Rainfall Series

**Enjoy Yourself Series** 

Size:1520x1210x660mm G9006-1.5 G9006-1.7 G9003

Size:1500x750x630mm G9007-1.5 Size:1700x750x630mm G9007-1.7

Size:1500x910x640mm Size:1700x910x640mm

G9009 Size:1500x1000x600mm