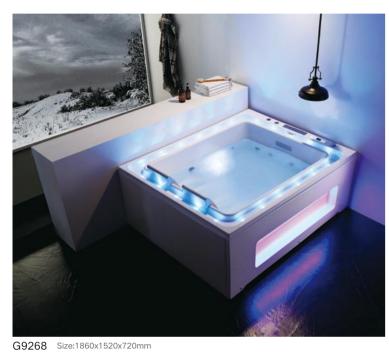

## Water Channel Series

G9060 Size:2100x2100x870mm

G9090 Size:1900x1900x900mm

Waterfall Series

G9251