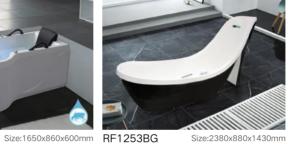

#### Free-standing Series

G9030-A Size:1750x820x820mm

G9232

Size:1835x785x770mm

Size:1500x1500x560mm

G9235

G9238 

Size:1500x750x600mm G9240