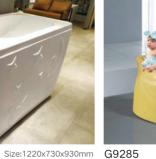

## Baby Bathing Series

G9282(White)

Size:1100x850x850mm G9282(Black)

Size:1100x850x850mm

Size:1380x820x560mm