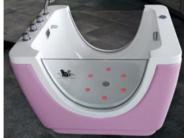

## Baby Bathing Series

G9282(White)

Size:1100x850x850mm G9282(Black)

Size:1100x850x850mm

Size:1380x820x560mm