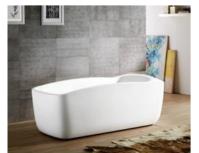

#### Free-standing Series

G9030-A Size:1750x820x820mm

G9232

Size:1835x785x770mm

Size:1500x1500x560mm

G9235

G9238 

Size:1500x750x600mm G9240

Size:1500x800x600mm

G9241 Size:1700x800x600mm G9242

Size:1700x800x600mm G9243

Size:1700x800x600mm

Size:1800x800x680mm G9278 G9277

Size:1800x860x780 /1700x800x680 G9279 1600x800x680 /1500x800x680 1400x800x680mm