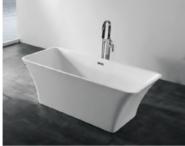

#### Free-standing Series

G9030-A Size:1750x820x820mm

G9232

Size:1835x785x770mm

Size:1500x1500x560mm

G9235

G9238 

Size:1500x750x600mm G9240