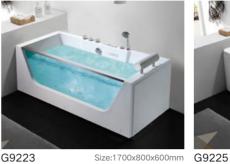

## **Glass Panel Series**

G9097 Size:1510x1510x685mm

G9098 Size:1810x1200x640mm

G9222 Size:1700x800x600mm

Size:1650x1650x820mm