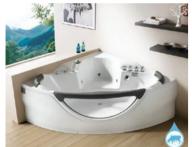

## Next to You Series

Size:1800x1210x730mm

Glass Panel Series

G9025-II 

Size:1610x990x680mm

-03