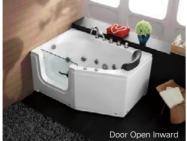

#### Walk-in Series

Walk-in Series

G9317

Door Open Inward

Door Open Inward Door Open Outward G9320 

-11-

G9327 G9310 Size:1200X680X920mm

-12-