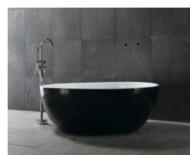

#### Free-standing Series

G9030-A Size:1750x820x820mm

G9232

Size:1835x785x770mm

Size:1500x1500x560mm

G9235

G9238 

Size:1500x750x600mm G9240