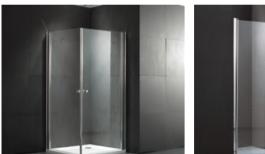

#### Walk-in Series

Walk-in Series

G9317

Door Open Inward

Door Open Inward Door Open Outward G9320 

-11-

G9327 G9310 Size:1200X680X920mm

-12-

## Walk-in Series

G9333

Size:1600x950x600mm