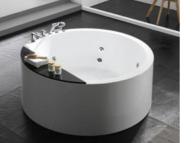

#### Free-standing Series

G9030-A Size:1750x820x820mm

G9232

Size:1835x785x770mm

Size:1500x1500x560mm

G9235

G9238 

Size:1500x750x600mm G9240