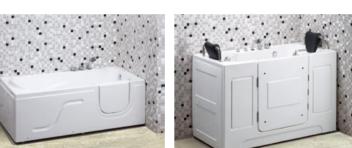

#### Walk-in Series

Walk-in Series

G9317

Door Open Inward

Door Open Inward Door Open Outward G9320 

-11-

G9327 G9310 Size:1200X680X920mm

-12-