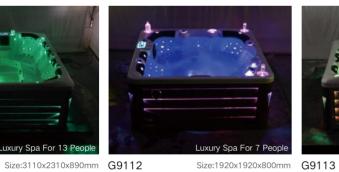

to Milk Spa

## Rainfall Series







**Enjoy Yourself Series** 



Size:1520x1210x660mm G9006-1.5 G9006-1.7 G9003



Size:1500x750x630mm G9007-1.5 Size:1700x750x630mm G9007-1.7



Size:1500x910x640mm Size:1700x910x640mm



G9009 Size:1500x1000x600mm



G9010-1.5 G9010-1.7 Size:1520x830x640mm Size:1730x830x640mm



Size:1570x840x620mm



G9013 Size:1650x910x730mm G9018



Size:1700x900x670mm G9040



Size:1600x810x650mm



G9057-II 

- 05 -



Size:1710x860x700mm G9075



**Gathering Series** 



G9088 Size:1850x1850x730mm G9089

Creative Abnormity Series



Size:1870x1870x850mm

G9020-1.5 G9020-1.7 Size:1550x830x700mm G9039 Size:1710x860x700mm



Size:1450x860x800mm G8040







**Built-in Series** 

G9073

G9053







Size: 1710x860x700mm



## Spa Pool Series

G9105



































Free-standing Series









G9220





Be optional to Milk Spa

#### Free-standing Series



G9030-A Size:1750x820x820mm



G9232



Size:1835x785x770mm







Size:1500x1500x560mm



G9235

G9238 



Size:1500x750x600mm G9240



Size:1500x800x600mm



G9241 Size:1700x800x600mm G9242



Size:1700x800x600mm G9243



Size:1700x800x600mm



Size:1800x800x680mm G9278 G9277



Size:1800x860x780 /1700x800x680 G9279 1600x800x680 /1500x800x680 1400x800x680mm



Size:1800x900x600mm

#### Regular Project Series



Size:1500x750x380mm G6-1.5 Size:1700x750x380mm G6-1.7



Size:1700x780x380mm



1700x750x420 / 1600x750x420mm 1500x750x420 / 1400x750x420mm



Size:1700x800x430mm 1700x750x430mm 1700\*700\*430mm G9281



G9273 Size:1800x1800x600mm G9275



Size:1200x1200x450mm







Si