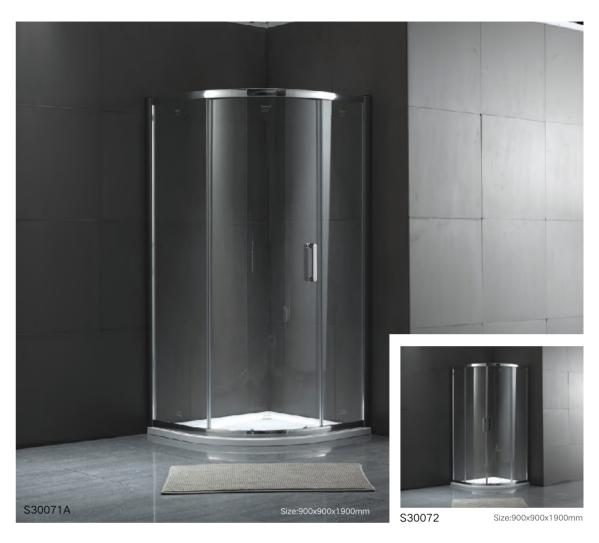

1300x1300x580mm G9276



Size:950x950x750mm



GA6-1.5 Size:1500x750x520mm



GA6-1.7 Size:1700x780x520mm GC8



Size:1500x730x480mm



GB2-1.5 Size:1500x750x520mm



GB2-1.7 Size:1700x780x520mm RF1220B

Size:1700x800x570mm

- 09 --10-

#### Walk-in Series









Walk-in Series

G9317









Door Open Inward

















Door Open Inward Door Open Outward G9320 













-11-









G9327 G9310 Size:1200X680X920mm

-12-

## Walk-in Series







G9333



Size:1600x950x600mm

# True-feeling

Following upon the concise and modern trend makes you thoroughly enjoy the true-feeling open of sanitary bathroom, which can be so.

## Baby Bathing Series







G9282(White)

Size:1100x850x850mm G9282(Black)

Size:1100x850x850mm













Size:1380x820x560mm

#### Shower Room Series









S30131









Size:900x900x1900mm

## Shower Room Series



S28182 

S28150





Size:1000x1900mm



Size:800x1900mm S03072B



Size:900x900x1900mm



S03172C 



Size:900x1900mm S03191B



Size:900x1900mm



Size:900x900x1900mm S29115

S03151D 







Size:1200x800x1900mm

Size:900x900x1900mm S29131

Shower Room Series



S25131 



Size:1400x2000mm \$12023







S12021



Size:900x900x1850mm S12051



Size:900x900x1700mm



S12072 





Size:900x900x1850mm



S12191



Size:1500X1850mm \$18021



Size900x900x1850mm



S18022 





Size:1400x1400x650mm



S29076

## Steam Room Series















Size:1320x1320x2200mm G8008









Size:1200x800x2200mm



G8001