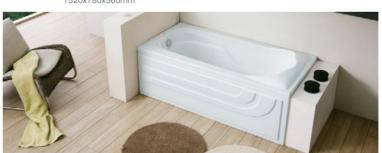

#### Regular Project Series

Size:1500x750x380mm G6-1.5 Size:1700x750x380mm G6-1.7

Size:1700x780x380mm

1700x750x420 / 1600x750x420mm 1500x750x420 / 1400x750x420mm

Size:1700x800x430mm 1700x750x430mm 1700\*700\*430mm G9281