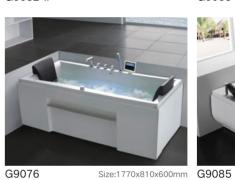

G9010-1.5 G9010-1.7 Size:1520x830x640mm Size:1730x830x640mm

Size:1570x840x620mm

G9013 Size:1650x910x730mm G9018

Size:1700x900x670mm G9040

Size:1600x810x650mm

G9057-II 

- 05 -

Size:1710x860x700mm G9075