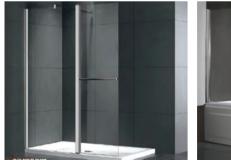

#### Walk-in Series

Walk-in Series

G9317

Door Open Inward

Door Open Inward Door Open Outward G9320 

-11-

G9327 G9310 Size:1200X680X920mm

-12-