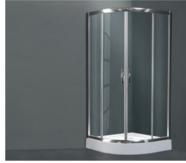

S12021

Size:900x900x1850mm S12051

Size:900x900x1700mm

S12072 

Size:900x900x1850mm

S12191

Size:1500X1850mm \$18021

Size900x900x1850mm