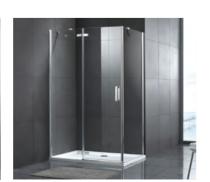

#### Walk-in Series

Walk-in Series

G9317

Door Open Inward

Door Open Inward Door Open Outward G9320 

-11-

G9327 G9310 Size:1200X680X920mm

-12-

## Walk-in Series

G9333

Size:1600x950x600mm