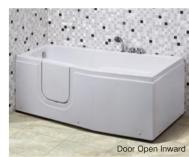

#### Walk-in Series

Walk-in Series

G9317

Door Open Inward

Door Open Inward Door Open Outward G9320 

-11-

G9327 G9310 Size:1200X680X920mm

-12-