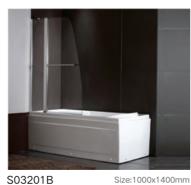

## Shower Room Series

S28182 

S28150

Size:1000x1900mm

Size:800x1900mm S03072B

Size:900x900x1900mm

S03172C 

Size:900x1900mm S03191B

Size:900x1900mm

Size:900x900x1900mm S29115

S03151D 

Size:1200x800x1900mm

Size:900x900x1900mm S29131

Shower Room Series

S25131 

Size:1400x2000mm \$12023