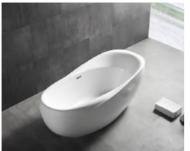

#### Free-standing Series

G9030-A Size:1750x820x820mm

G9232

Size:1835x785x770mm

Size:1500x1500x560mm

G9235

G9238 

Size:1500x750x600mm G9240