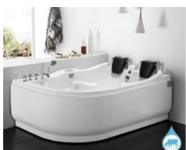

#### Free-standing Series

G9030-A Size:1750x820x820mm

G9232

Size:1835x785x770mm

Size:1500x1500x560mm

G9235

G9238 

Size:1500x750x600mm G9240