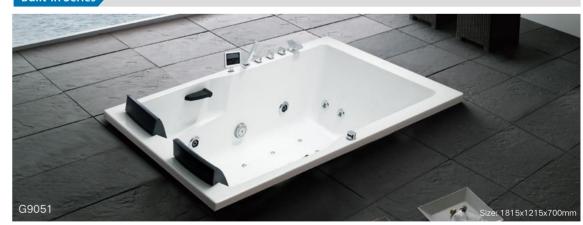

**Gathering Series** 

G9088 Size:1850x1850x730mm G9089

Creative Abnormity Series

Size:1870x1870x850mm

G9020-1.5 G9020-1.7 Size:1550x830x700mm G9039 Size:1710x860x700mm

Size:1450x860x800mm G8040

**Built-in Series** 