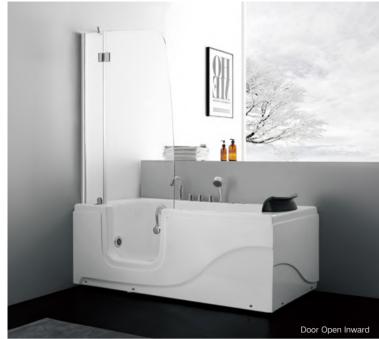

#### Walk-in Series

Walk-in Series

G9317

Door Open Inward

Door Open Inward Door Open Outward G9320 

-11-

G9327 G9310 Size:1200X680X920mm

-12-