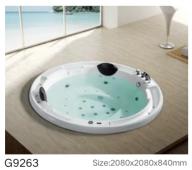

G9273 Size:1800x1800x600mm G9275

Size:1200x1200x450mm

Size:1300x1300x580mm G9276

Size:950x950x750mm

GA6-1.5 Size:1500x750x520mm

GA6-1.7 Size:1700x780x520mm GC8

Size:1500x730x480mm

GB2-1.5 Size:1500x750x520mm