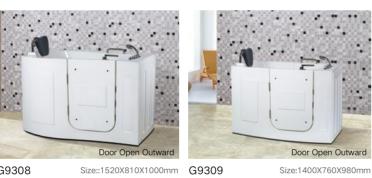

#### Walk-in Series

Walk-in Series

G9317

Door Open Inward

Door Open Inward Door Open Outward G9320 

-11-

G9327 G9310 Size:1200X680X920mm

-12-