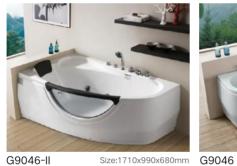

G9010-1.5 G9010-1.7 Size:1520x830x640mm Size:1730x830x640mm

Size:1570x840x620mm

G9013 Size:1650x910x730mm G9018

Size:1700x900x670mm G9040

Size:1600x810x650mm

G9057-II 

- 05 -

Size:1710x860x700mm G9075