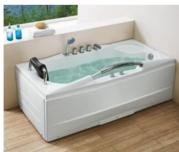

## Rainfall Series

**Enjoy Yourself Series** 

Size:1520x1210x660mm G9006-1.5 G9006-1.7 G9003

Size:1500x750x630mm G9007-1.5 Size:1700x750x630mm G9007-1.7

Size:1500x910x640mm Size:1700x910x640mm

G9009 Size:1500x1000x600mm

G9010-1.5 G9010-1.7 Size:1520x830x640mm Size:1730x830x640mm

Size:1570x840x620mm

G9013 Size:1650x910x730mm G9018

Size:1700x900x670mm G9040

Size:1600x810x650mm

G9057-II 

- 05 -

Size:1710x860x700mm G9075