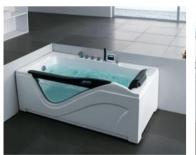

**Gathering Series** 

G9088 Size:1850x1850x730mm G9089

Creative Abnormity Series

Size:1870x1870x850mm

G9020-1.5 G9020-1.7 Size:1550x830x700mm G9039 Size:1710x860x700mm

Size:1450x860x800mm G8040

**Built-in Series** 