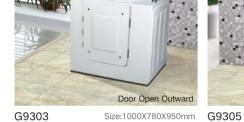

#### Walk-in Series

Walk-in Series

G9317

Door Open Inward

Door Open Inward Door Open Outward G9320 

-11-

G9327 G9310 Size:1200X680X920mm

-12-