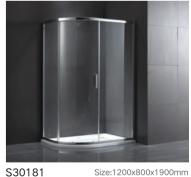

## Shower Room Series

S28182 

S28150

Size:1000x1900mm

Size:800x1900mm S03072B

Size:900x900x1900mm

S03172C 

Size:900x1900mm S03191B