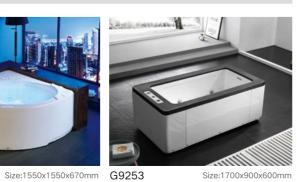

#### Free-standing Series

G9030-A Size:1750x820x820mm

G9232

Size:1835x785x770mm

Size:1500x1500x560mm

G9235

G9238 

Size:1500x750x600mm G9240