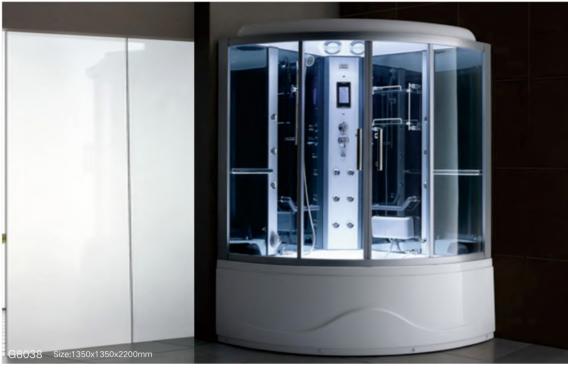

f sanitary bathroom, which can be so.

## Baby Bathing Series







G9282(White)

Size:1100x850x850mm G9282(Black)

Size:1100x850x850mm













Size:1380x820x560mm

#### Shower Room Series









S30131









Size:900x900x1900mm

## Shower Room Series



S28182 

S28150





Size:1000x1900mm



Size:800x1900mm S03072B



Size:900x900x1900mm



S03172C 



Size:900x1900mm S03191B



Size:900x1900mm



Size:900x900x1900mm S29115

S03151D 







Size:1200x800x1900mm

Size:900x900x1900mm S29131

Shower Room Series



S25131 



Size:1400x2000mm \$12023







S12021



Size:900x900x1850mm S12051



Size:900x900x1700mm



S12072 





Size:900x900x1850mm



S12191



Size:1500X1850mm \$18021



Size900x900x1850mm



S18022 





Size:1400x1400x650mm



S29076

## Steam Room Series















Size:1320x1320x2200mm G8008









Size:1200x800x2200mm



G8001