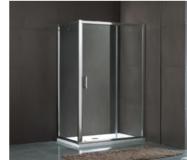

## Shower Room Series

S28182 

S28150

Size:1000x1900mm

Size:800x1900mm S03072B

Size:900x900x1900mm

S03172C 

Size:900x1900mm S03191B