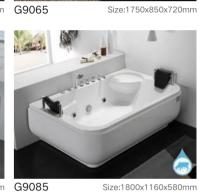

## Rainfall Series

**Enjoy Yourself Series** 

Size:1520x1210x660mm G9006-1.5 G9006-1.7 G9003

Size:1500x750x630mm G9007-1.5 Size:1700x750x630mm G9007-1.7

Size:1500x910x640mm Size:1700x910x640mm

G9009 Size:1500x1000x600mm

G9010-1.5 G9010-1.7 Size:1520x830x640mm Size:1730x830x640mm

Size:1570x840x620mm

G9013 Size:1650x910x730mm G9018

Size:1700x900x670mm G9040

Size:1600x810x650mm

G9057-II 

- 05 -

Size:1710x860x700mm G9075