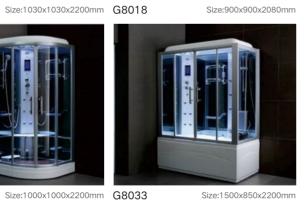

bathroom, which can be so.

## Baby Bathing Series







G9282(White)

Size:1100x850x850mm G9282(Black)

Size:1100x850x850mm













Size:1380x820x560mm

#### Shower Room Series









S30131









Size:900x900x1900mm

## Shower Room Series



S28182 

S28150





Size:1000x1900mm



Size:800x1900mm S03072B



Size:900x900x1900mm



S03172C 



Size:900x1900mm S03191B



Size:900x1900mm



Size:900x900x1900mm S29115

S03151D 







Size:1200x800x1900mm

Size:900x900x1900mm S29131

Shower Room Series



S25131 



Size:1400x2000mm \$12023







S12021



Size:900x900x1850mm S12051



Size:900x900x1700mm



S12072 





Size:900x900x1850mm



S12191



Size:1500X1850mm \$18021



Size900x900x1850mm



S18022 





Size:1400x1400x650mm



S29076

## Steam Room Series















Size:1320x1320x2200mm G8008









Size:1200x800x2200mm



G8001