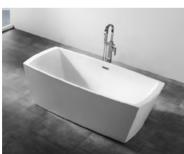

#### Free-standing Series

G9030-A Size:1750x820x820mm

G9232

Size:1835x785x770mm

Size:1500x1500x560mm

G9235

G9238 

Size:1500x750x600mm G9240