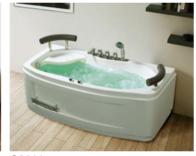

## Rainfall Series

**Enjoy Yourself Series** 

Size:1520x1210x660mm G9006-1.5 G9006-1.7 G9003

Size:1500x750x630mm G9007-1.5 Size:1700x750x630mm G9007-1.7

Size:1500x910x640mm Size:1700x910x640mm

G9009 Size:1500x1000x600mm

G9010-1.5 G9010-1.7 Size:1520x830x640mm Size:1730x830x640mm

Size:1570x840x620mm

G9013 Size:1650x910x730mm G9018

Size:1700x900x670mm G9040

Size:1600x810x650mm

G9057-II 

- 05 -

Size:1710x860x700mm G9075