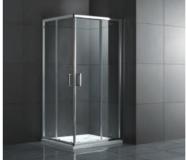

G9276



Size:950x950x750mm



GA6-1.5 Size:1500x750x520mm



GA6-1.7 Size:1700x780x520mm GC8



Size:1500x730x480mm



GB2-1.5 Size:1500x750x520mm



GB2-1.7 Size:1700x780x520mm RF1220B

Size:1700x800x570mm

- 09 --10-

#### Walk-in Series









Walk-in Series

G9317









Door Open Inward

















Door Open Inward Door Open Outward G9320 













-11-









G9327 G9310 Size:1200X680X920mm

-12-

## Walk-in Series







G9333



Size:1600x950x600mm

# True-feeling

Following upon the concise and modern trend makes you thoroughly enjoy the true-feeling open of sanitary bathroom, which can be so.

## Baby Bathing Series







G9282(White)

Size:1100x850x850mm G9282(Black)

Size:1100x850x850mm













Size:1380x820x560mm

#### Shower Room Series









S30131









Size:900x900x1900mm

## Shower Room Series



S28182 

S28150





Size:1000x1900mm



Size:800x1900mm S03072B



Size:900x900x1900mm



S03172C 



Size:900x1900mm S03191B



Size:900x1900mm



Size:900x900x1900mm S29115

S03151D 







Size:1200x800x1900mm

Size:900x900x1900mm S29131

Shower Room Series



S25131 



Size:1400x2000mm \$12023







S12021



Size:900x900x1850mm S12051



Size:900x900x1700mm



S12072 





Size:900x900x1850mm



S12191



Size:1500X1850mm \$18021



Size900x900x1850mm



S18022 





Size:1400x1400x650mm



S29076

## Steam Room Series















Size:1320x1320x2200mm G8008









Size:1200x800x2200mm



G8001