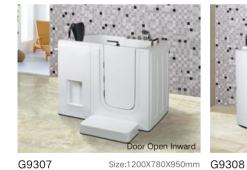

#### Walk-in Series

Walk-in Series

G9317

Door Open Inward

Door Open Inward Door Open Outward G9320 

-11-

G9327 G9310 Size:1200X680X920mm

-12-