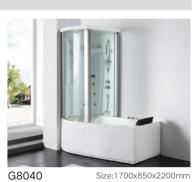

**Gathering Series** 

G9088 Size:1850x1850x730mm G9089

Creative Abnormity Series

Size:1870x1870x850mm

G9020-1.5 G9020-1.7 Size:1550x830x700mm G9039 Size:1710x860x700mm

Size:1450x860x800mm G8040

**Built-in Series** 