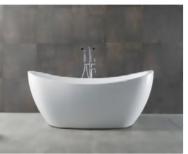

## Spa Pool Series

G9105

Free-standing Series

G9220

Be optional to Milk Spa

#### Free-standing Series

G9030-A Size:1750x820x820mm

G9232

Size:1835x785x770mm

Size:1500x1500x560mm

G9235

G9238 

Size:1500x750x600mm G9240