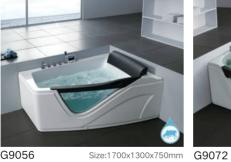

#### **Arc-shape Series**

G9071-II Size:1810x1810x750mm G9042

Be optional to Milk Spa