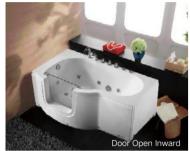

#### Walk-in Series

Walk-in Series

G9317

Door Open Inward

Door Open Inward Door Open Outward G9320 

-11-

G9327 G9310 Size:1200X680X920mm

-12-