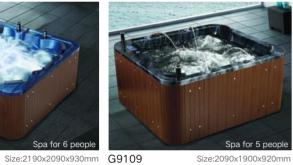

optional to Milk Spa

## Rainfall Series







**Enjoy Yourself Series** 



Size:1520x1210x660mm G9006-1.5 G9006-1.7 G9003



Size:1500x750x630mm G9007-1.5 Size:1700x750x630mm G9007-1.7



Size:1500x910x640mm Size:1700x910x640mm



G9009 Size:1500x1000x600mm



G9010-1.5 G9010-1.7 Size:1520x830x640mm Size:1730x830x640mm



Size:1570x840x620mm



G9013 Size:1650x910x730mm G9018



Size:1700x900x670mm G9040



Size:1600x810x650mm



G9057-II 

- 05 -



Size:1710x860x700mm G9075



**Gathering Series** 



G9088 Size:1850x1850x730mm G9089

Creative Abnormity Series



Size:1870x1870x850mm

G9020-1.5 G9020-1.7 Size:1550x830x700mm G9039 Size:1710x860x700mm



Size:1450x860x800mm G8040







**Built-in Series** 

G9073

G9053







Size: 1710x860x700mm



## Spa Pool Series

G9105



































Free-standing Series









G9220





Be optional to Milk Spa

#### Free-standing Series



G9030-A Size:1750x820x820mm



G9232



Size:1835x785x770mm







Size:1500x1500x560mm



G9235

G9238 



Size:1500x750x600mm G9240



Size:1500x800x600mm



G9241 Size:1700x800x600mm G9242



Size:1700x800x600mm G9243



Size:1700x800x600mm



Size:1800x800x680mm G9278 G9277



Size:1800x860x780 /1700x800x680 G9279 1600x800x680 /1500x800x680 1400x800x680mm



Size:1800x900x600mm

#### Regular Project Series



Size:1500x750x380mm G6-1.5 Size:1700x750x380mm G6-1.7



Size:1700x780x380mm



1700x750x420 / 1600x750x420mm 1500x750x420 / 1400x750x420mm



Size:1700x800x430mm 1700x750x430mm 1700\*700\*430mm G9281



G9273 Size:1800x1800x600mm G9275



Size:1200x1200x450mm