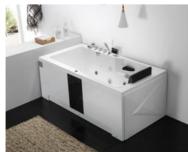

## Rainfall Series

**Enjoy Yourself Series** 

Size:1520x1210x660mm G9006-1.5 G9006-1.7 G9003

Size:1500x750x630mm G9007-1.5 Size:1700x750x630mm G9007-1.7

Size:1500x910x640mm Size:1700x910x640mm

G9009 Size:1500x1000x600mm

G9010-1.5 G9010-1.7 Size:1520x830x640mm Size:1730x830x640mm

Size:1570x840x620mm

G9013 Size:1650x910x730mm G9018

Size:1700x900x670mm G9040

Size:1600x810x650mm

G9057-II 

- 05 -

Size:1710x860x700mm G9075