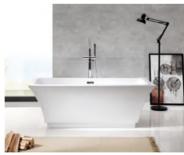

## Spa Pool Series

G9105

Free-standing Series

G9220

Be optional to Milk Spa

#### Free-standing Series

G9030-A Size:1750x820x820mm

G9232

Size:1835x785x770mm

Size:1500x1500x560mm

G9235

G9238 

Size:1500x750x600mm G9240