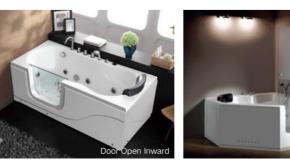

#### Walk-in Series

Walk-in Series

G9317

Door Open Inward

Door Open Inward Door Open Outward G9320 

-11-

G9327 G9310 Size:1200X680X920mm

-12-