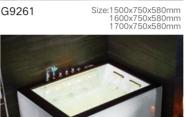

## Waterfall Series

G9261

G9259

Size:1500x750x580mm 1600x750x580mm 1700x750x580mm Size:1870x900x750mm

Multi-spraying Series

-01--02-