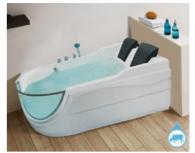

## Next to You Series

Size:1800x1210x730mm

Glass Panel Series

G9025-II 

Size:1610x990x680mm

-03