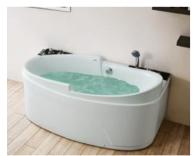

#### Free-standing Series

G9030-A Size:1750x820x820mm

G9232

Size:1835x785x770mm

Size:1500x1500x560mm

G9235

G9238 

Size:1500x750x600mm G9240

Size:1500x800x600mm

G9241 Size:1700x800x600mm G9242

Size:1700x800x600mm G9243

Size:1700x800x600mm

Size:1800x800x680mm G9278 G9277

Size:1800x860x780 /1700x800x680 G9279 1600x800x680 /1500x800x680 1400x800x680mm