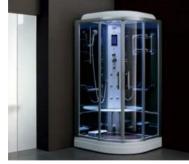

ry bathroom, which can be so.

## Baby Bathing Series







G9282(White)

Size:1100x850x850mm G9282(Black)

Size:1100x850x850mm













Size:1380x820x560mm

#### Shower Room Series









S30131









Size:900x900x1900mm

## Shower Room Series



S28182 

S28150





Size:1000x1900mm



Size:800x1900mm S03072B



Size:900x900x1900mm



S03172C 



Size:900x1900mm S03191B



Size:900x1900mm



Size:900x900x1900mm S29115

S03151D 







Size:1200x800x1900mm

Size:900x900x1900mm S29131

Shower Room Series



S25131 



Size:1400x2000mm \$12023







S12021



Size:900x900x1850mm S12051



Size:900x900x1700mm



S12072 





Size:900x900x1850mm



S12191



Size:1500X1850mm \$18021



Size900x900x1850mm



S18022 





Size:1400x1400x650mm



S29076

## Steam Room Series















Size:1320x1320x2200mm G8008









Size:1200x800x2200mm



G8001