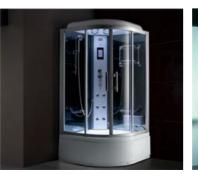

aby Bathing Series







G9282(White)

Size:1100x850x850mm G9282(Black)

Size:1100x850x850mm













Size:1380x820x560mm

#### Shower Room Series









S30131









Size:900x900x1900mm

## Shower Room Series



S28182 

S28150





Size:1000x1900mm



Size:800x1900mm S03072B



Size:900x900x1900mm



S03172C 



Size:900x1900mm S03191B



Size:900x1900mm



Size:900x900x1900mm S29115

S03151D 







Size:1200x800x1900mm

Size:900x900x1900mm S29131

Shower Room Series



S25131 



Size:1400x2000mm \$12023







S12021



Size:900x900x1850mm S12051



Size:900x900x1700mm



S12072 





Size:900x900x1850mm



S12191



Size:1500X1850mm \$18021



Size900x900x1850mm



S18022 





Size:1400x1400x650mm



S29076

## Steam Room Series















Size:1320x1320x2200mm G8008









Size:1200x800x2200mm



G8001