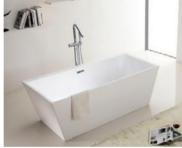

#### Free-standing Series

G9030-A Size:1750x820x820mm

G9232

Size:1835x785x770mm

Size:1500x1500x560mm

G9235

G9238 

Size:1500x750x600mm G9240