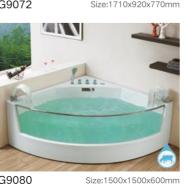

## **Glass Panel Series**

G9097 Size:1510x1510x685mm

G9098 Size:1810x1200x640mm

G9222 Size:1700x800x600mm

Size:1650x1650x820mm