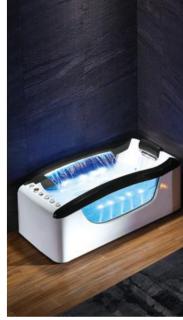

## Waterfall Series

G9261

G9259

Size:1500x750x580mm 1600x750x580mm 1700x750x580mm Size:1870x900x750mm

Multi-spraying Series

-01--02-