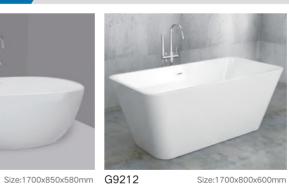

#### Free-standing Series

G9030-A Size:1750x820x820mm

G9232

Size:1835x785x770mm

Size:1500x1500x560mm

G9235

G9238 

Size:1500x750x600mm G9240

Size:1500x800x600mm

G9241 Size:1700x800x600mm G9242

Size:1700x800x600mm G9243

Size:1700x800x600mm

Size:1800x800x680mm G9278 G9277

Size:1800x860x780 /1700x800x680 G9279 1600x800x680 /1500x800x680 1400x800x680mm