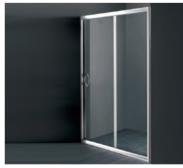

## Shower Room Series

S28182 

S28150

Size:1000x1900mm

Size:800x1900mm S03072B

Size:900x900x1900mm

S03172C 

Size:900x1900mm S03191B

Size:900x1900mm

Size:900x900x1900mm S29115

S03151D 

Size:1200x800x1900mm

Size:900x900x1900mm S29131

Shower Room Series

S25131 

Size:1400x2000mm \$12023

S12021

Size:900x900x1850mm S12051

Size:900x900x1700mm

S12072 

Size:900x900x1850mm

S12191

Size:1500X1850mm \$18021

Size900x900x1850mm