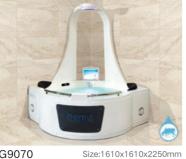

#### Free-standing Series

G9030-A Size:1750x820x820mm

G9232

Size:1835x785x770mm

Size:1500x1500x560mm

G9235

G9238 

Size:1500x750x600mm G9240