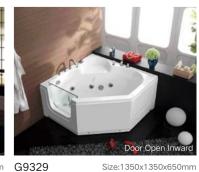

**Gathering Series** 

G9088 Size:1850x1850x730mm G9089

Creative Abnormity Series

Size:1870x1870x850mm

G9020-1.5 G9020-1.7 Size:1550x830x700mm G9039 Size:1710x860x700mm

Size:1450x860x800mm G8040

**Built-in Series** 