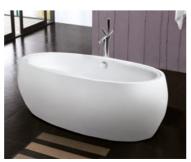

#### Free-standing Series

G9030-A Size:1750x820x820mm

G9232

Size:1835x785x770mm

Size:1500x1500x560mm

G9235

G9238 

Size:1500x750x600mm G9240