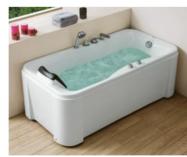

## Rainfall Series

**Enjoy Yourself Series** 

Size:1520x1210x660mm G9006-1.5 G9006-1.7 G9003

Size:1500x750x630mm G9007-1.5 Size:1700x750x630mm G9007-1.7

Size:1500x910x640mm Size:1700x910x640mm

G9009 Size:1500x1000x600mm

G9010-1.5 G9010-1.7 Size:1520x830x640mm Size:1730x830x640mm

Size:1570x840x620mm

G9013 Size:1650x910x730mm G9018

Size:1700x900x670mm G9040

Size:1600x810x650mm

G9057-II 

- 05 -

Size:1710x860x700mm G9075