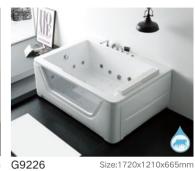

## Rainfall Series

**Enjoy Yourself Series** 

Size:1520x1210x660mm G9006-1.5 G9006-1.7 G9003

Size:1500x750x630mm G9007-1.5 Size:1700x750x630mm G9007-1.7

Size:1500x910x640mm Size:1700x910x640mm

G9009 Size:1500x1000x600mm