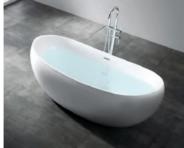

#### Free-standing Series

G9030-A Size:1750x820x820mm

G9232

Size:1835x785x770mm

Size:1500x1500x560mm

G9235

G9238 

Size:1500x750x600mm G9240