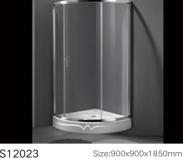

Size:900x1900mm

Size:900x900x1900mm S29115

S03151D 

Size:1200x800x1900mm

Size:900x900x1900mm S29131

Shower Room Series

S25131 

Size:1400x2000mm \$12023