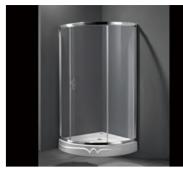

S12021

Size:900x900x1850mm S12051

Size:900x900x1700mm

S12072 

Size:900x900x1850mm

S12191

Size:1500X1850mm \$18021

Size900x900x1850mm