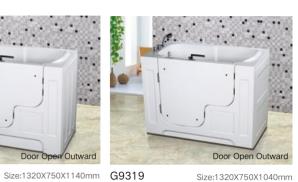

#### Walk-in Series

Walk-in Series

G9317

Door Open Inward

Door Open Inward Door Open Outward G9320 

-11-

G9327 G9310 Size:1200X680X920mm

-12-