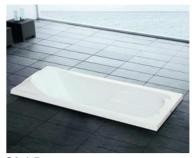

#### Regular Project Series

Size:1500x750x380mm G6-1.5 Size:1700x750x380mm G6-1.7

Size:1700x780x380mm

1700x750x420 / 1600x750x420mm 1500x750x420 / 1400x750x420mm

Size:1700x800x430mm 1700x750x430mm 1700\*700\*430mm G9281

G9273 Size:1800x1800x600mm G9275

Size:1200x1200x450mm

Size:1300x1300x580mm G9276

Size:950x950x750mm

GA6-1.5 Size:1500x750x520mm

GA6-1.7 Size:1700x780x520mm GC8

Size:1500x730x480mm

GB2-1.5 Size:1500x750x520mm