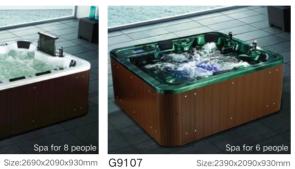

Be optional to Milk Spa

## Rainfall Series







**Enjoy Yourself Series** 



Size:1520x1210x660mm G9006-1.5 G9006-1.7 G9003



Size:1500x750x630mm G9007-1.5 Size:1700x750x630mm G9007-1.7



Size:1500x910x640mm Size:1700x910x640mm



G9009 Size:1500x1000x600mm



G9010-1.5 G9010-1.7 Size:1520x830x640mm Size:1730x830x640mm



Size:1570x840x620mm



G9013 Size:1650x910x730mm G9018



Size:1700x900x670mm G9040



Size:1600x810x650mm



G9057-II 

- 05 -



Size:1710x860x700mm G9075



**Gathering Series** 



G9088 Size:1850x1850x730mm G9089

Creative Abnormity Series



Size:1870x1870x850mm

G9020-1.5 G9020-1.7 Size:1550x830x700mm G9039 Size:1710x860x700mm



Size:1450x860x800mm G8040







**Built-in Series** 

G9073

G9053







Size: 1710x860x700mm



## Spa Pool Series

G9105



































Free-standing Series









G9220





Be optional to Milk Spa

#### Free-standing Series



G9030-A Size:1750x820x820mm



G9232



Size:1835x785x770mm







Size:1500x1500x560mm



G9235

G9238 



Size:1500x750x600mm G9240



Size:1500x800x600mm



G9241 Size:1700x800x600mm G9242



Size:1700x800x600mm G9243



Size:1700x800x600mm



Size:1800x800x680mm G9278 G9277



Size:1800x860x780 /1700x800x680 G9279 1600x800x680 /1500x800x680 1400x800x680mm



Size:1800x900x600mm

#### Regular Project Series



Size:1500x750x380mm G6-1.5 Size:1700x750x380mm G6-1.7



Size:1700x780x380mm



1700x750x420 / 1600x750x420mm 1500x750x420 / 1400x750x420mm



Size:1700x800x430mm 1700x750x430mm 1700\*700\*430mm G9281



G9273 Size:1800x1800x600mm G9275



Size:1200x1200x450