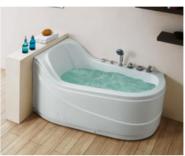

#### Free-standing Series

G9030-A Size:1750x820x820mm

G9232

Size:1835x785x770mm

Size:1500x1500x560mm

G9235

G9238 

Size:1500x750x600mm G9240