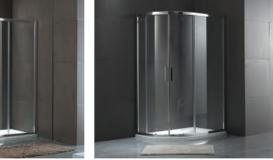

## Shower Room Series

S28182 

S28150

Size:1000x1900mm

Size:800x1900mm S03072B

Size:900x900x1900mm

S03172C 

Size:900x1900mm S03191B