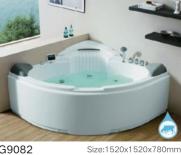

**Gathering Series** 

G9088 Size:1850x1850x730mm G9089

Creative Abnormity Series

Size:1870x1870x850mm

G9020-1.5 G9020-1.7 Size:1550x830x700mm G9039 Size:1710x860x700mm

Size:1450x860x800mm G8040

**Built-in Series** 