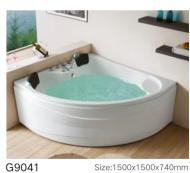

## Rainfall Series

**Enjoy Yourself Series** 

Size:1520x1210x660mm G9006-1.5 G9006-1.7 G9003

Size:1500x750x630mm G9007-1.5 Size:1700x750x630mm G9007-1.7

Size:1500x910x640mm Size:1700x910x640mm

G9009 Size:1500x1000x600mm