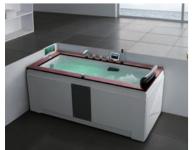

## Rainfall Series

**Enjoy Yourself Series** 

Size:1520x1210x660mm G9006-1.5 G9006-1.7 G9003

Size:1500x750x630mm G9007-1.5 Size:1700x750x630mm G9007-1.7

Size:1500x910x640mm Size:1700x910x640mm

G9009 Size:1500x1000x600mm

G9010-1.5 G9010-1.7 Size:1520x830x640mm Size:1730x830x640mm

Size:1570x840x620mm

G9013 Size:1650x910x730mm G9018

Size:1700x900x670mm G9040

Size:1600x810x650mm

G9057-II 

- 05 -

Size:1710x860x700mm G9075