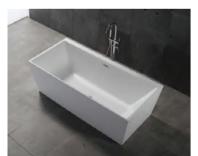

#### Free-standing Series

G9030-A Size:1750x820x820mm

G9232

Size:1835x785x770mm

Size:1500x1500x560mm

G9235

G9238 

Size:1500x750x600mm G9240