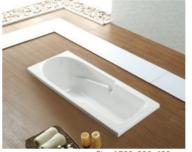

#### Regular Project Series

Size:1500x750x380mm G6-1.5 Size:1700x750x380mm G6-1.7

Size:1700x780x380mm

1700x750x420 / 1600x750x420mm 1500x750x420 / 1400x750x420mm

Size:1700x800x430mm 1700x750x430mm 1700\*700\*430mm G9281