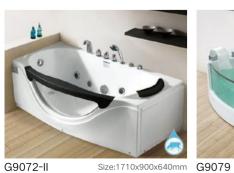

**Gathering Series** 

G9088 Size:1850x1850x730mm G9089

Creative Abnormity Series

Size:1870x1870x850mm

G9020-1.5 G9020-1.7 Size:1550x830x700mm G9039 Size:1710x860x700mm

Size:1450x860x800mm G8040

**Built-in Series** 