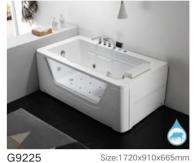

## Rainfall Series

**Enjoy Yourself Series** 

Size:1520x1210x660mm G9006-1.5 G9006-1.7 G9003

Size:1500x750x630mm G9007-1.5 Size:1700x750x630mm G9007-1.7

Size:1500x910x640mm Size:1700x910x640mm

G9009 Size:1500x1000x600mm