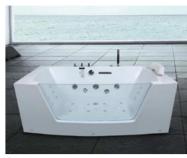

## **Glass Panel Series**

G9097 Size:1510x1510x685mm

G9098 Size:1810x1200x640mm

G9222 Size:1700x800x600mm

Size:1650x1650x820mm