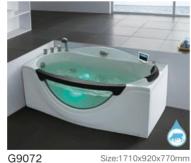

## **Glass Panel Series**

G9097 Size:1510x1510x685mm

G9098 Size:1810x1200x640mm

G9222 Size:1700x800x600mm

Size:1650x1650x820mm