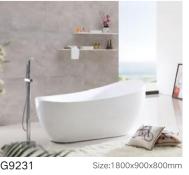

#### Free-standing Series

G9030-A Size:1750x820x820mm

G9232

Size:1835x785x770mm

Size:1500x1500x560mm

G9235

G9238 

Size:1500x750x600mm G9240