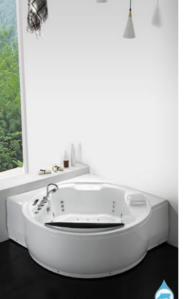

#### **Arc-shape Series**

G9071-II Size:1810x1810x750mm G9042

Be optional to Milk Spa