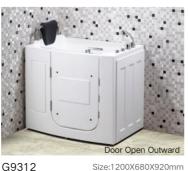

#### Walk-in Series

Walk-in Series

G9317

Door Open Inward

Door Open Inward Door Open Outward G9320 

-11-

G9327 G9310 Size:1200X680X920mm

-12-