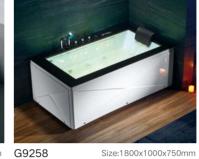

## Waterfall Series

G9261

G9259

Size:1500x750x580mm 1600x750x580mm 1700x750x580mm Size:1870x900x750mm

Multi-spraying Series

-01--02-