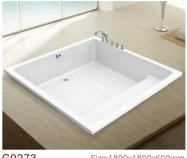

G9273 Size:1800x1800x600mm G9275

Size:1200x1200x450mm

Size:1300x1300x580mm G9276

Size:950x950x750mm

GA6-1.5 Size:1500x750x520mm

GA6-1.7 Size:1700x780x520mm GC8

Size:1500x730x480mm

GB2-1.5 Size:1500x750x520mm