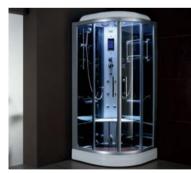

tary bathroom, which can be so.

## Baby Bathing Series







G9282(White)

Size:1100x850x850mm G9282(Black)

Size:1100x850x850mm













Size:1380x820x560mm

#### Shower Room Series









S30131









Size:900x900x1900mm

## Shower Room Series



S28182 

S28150





Size:1000x1900mm



Size:800x1900mm S03072B



Size:900x900x1900mm



S03172C 



Size:900x1900mm S03191B



Size:900x1900mm



Size:900x900x1900mm S29115

S03151D 







Size:1200x800x1900mm

Size:900x900x1900mm S29131

Shower Room Series



S25131 



Size:1400x2000mm \$12023







S12021



Size:900x900x1850mm S12051



Size:900x900x1700mm



S12072 





Size:900x900x1850mm



S12191



Size:1500X1850mm \$18021



Size900x900x1850mm



S18022 





Size:1400x1400x650mm



S29076

## Steam Room Series















Size:1320x1320x2200mm G8008









Size:1200x800x2200mm



G8001