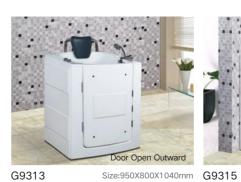

#### Walk-in Series

Walk-in Series

G9317

Door Open Inward

Door Open Inward Door Open Outward G9320 

-11-

G9327 G9310 Size:1200X680X920mm

-12-