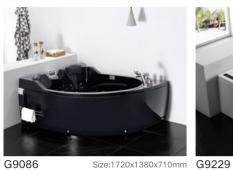

#### Free-standing Series

G9030-A Size:1750x820x820mm

G9232

Size:1835x785x770mm

Size:1500x1500x560mm

G9235

G9238 

Size:1500x750x600mm G9240