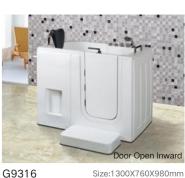

#### Walk-in Series

Walk-in Series

G9317

Door Open Inward

Door Open Inward Door Open Outward G9320 

-11-

G9327 G9310 Size:1200X680X920mm

-12-