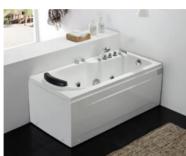

## Rainfall Series

**Enjoy Yourself Series** 

Size:1520x1210x660mm G9006-1.5 G9006-1.7 G9003

Size:1500x750x630mm G9007-1.5 Size:1700x750x630mm G9007-1.7

Size:1500x910x640mm Size:1700x910x640mm

G9009 Size:1500x1000x600mm

G9010-1.5 G9010-1.7 Size:1520x830x640mm Size:1730x830x640mm

Size:1570x840x620mm

G9013 Size:1650x910x730mm G9018

Size:1700x900x670mm G9040

Size:1600x810x650mm

G9057-II 

- 05 -

Size:1710x860x700mm G9075