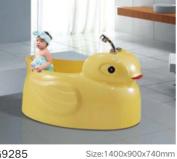

## Baby Bathing Series

G9282(White)

Size:1100x850x850mm G9282(Black)

Size:1100x850x850mm

Size:1380x820x560mm