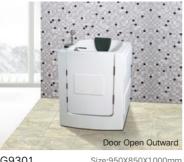

#### Walk-in Series

Walk-in Series

G9317

Door Open Inward

Door Open Inward Door Open Outward G9320 

-11-

G9327 G9310 Size:1200X680X920mm

-12-