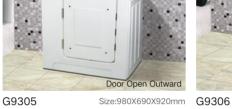

#### Walk-in Series

Walk-in Series

G9317

Door Open Inward

Door Open Inward Door Open Outward G9320 

-11-

G9327 G9310 Size:1200X680X920mm

-12-