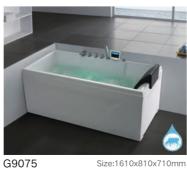

G9010-1.5 G9010-1.7 Size:1520x830x640mm Size:1730x830x640mm

Size:1570x840x620mm

G9013 Size:1650x910x730mm G9018

Size:1700x900x670mm G9040

Size:1600x810x650mm

G9057-II 

- 05 -

Size:1710x860x700mm G9075