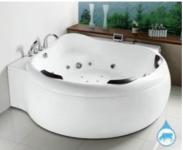

**Gathering Series** 

G9088 Size:1850x1850x730mm G9089

Creative Abnormity Series

Size:1870x1870x850mm

G9020-1.5 G9020-1.7 Size:1550x830x700mm G9039 Size:1710x860x700mm

Size:1450x860x800mm G8040

**Built-in Series** 