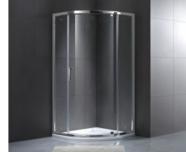

S12021

Size:900x900x1850mm S12051

Size:900x900x1700mm

S12072 

Size:900x900x1850mm

S12191

Size:1500X1850mm \$18021

Size900x900x1850mm