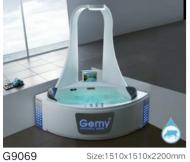

#### Free-standing Series

G9030-A Size:1750x820x820mm

G9232

Size:1835x785x770mm

Size:1500x1500x560mm

G9235

G9238 

Size:1500x750x600mm G9240