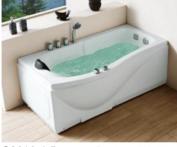

## Water Channel Series

G9060 Size:2100x2100x870mm

G9090 Size:1900x1900x900mm

Waterfall Series

G9251