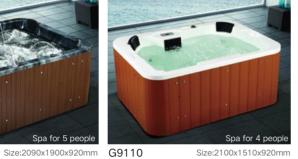

onal to Milk Spa

## Rainfall Series







**Enjoy Yourself Series** 



Size:1520x1210x660mm G9006-1.5 G9006-1.7 G9003



Size:1500x750x630mm G9007-1.5 Size:1700x750x630mm G9007-1.7



Size:1500x910x640mm Size:1700x910x640mm



G9009 Size:1500x1000x600mm



G9010-1.5 G9010-1.7 Size:1520x830x640mm Size:1730x830x640mm



Size:1570x840x620mm



G9013 Size:1650x910x730mm G9018



Size:1700x900x670mm G9040



Size:1600x810x650mm



G9057-II 

- 05 -



Size:1710x860x700mm G9075



**Gathering Series** 



G9088 Size:1850x1850x730mm G9089

Creative Abnormity Series



Size:1870x1870x850mm

G9020-1.5 G9020-1.7 Size:1550x830x700mm G9039 Size:1710x860x700mm



Size:1450x860x800mm G8040







**Built-in Series** 

G9073

G9053







Size: 1710x860x700mm



## Spa Pool Series

G9105



































Free-standing Series









G9220





Be optional to Milk Spa

#### Free-standing Series



G9030-A Size:1750x820x820mm



G9232



Size:1835x785x770mm







Size:1500x1500x560mm



G9235

G9238 



Size:1500x750x600mm G9240



Size:1500x800x600mm



G9241 Size:1700x800x600mm G9242



Size:1700x800x600mm G9243



Size:1700x800x600mm



Size:1800x800x680mm G9278 G9277



Size:1800x860x780 /1700x800x680 G9279 1600x800x680 /1500x800x680 1400x800x680mm



Size:1800x900x600mm

#### Regular Project Series



Size:1500x750x380mm G6-1.5 Size:1700x750x380mm G6-1.7



Size:1700x780x380mm



1700x750x420 / 1600x750x420mm 1500x750x420 / 1400x750x420mm



Size:1700x800x430mm 1700x750x430mm 1700\*700\*430mm G9281



G9273 Size:1800x1800x600mm G9275



Size:1200x1200x450mm