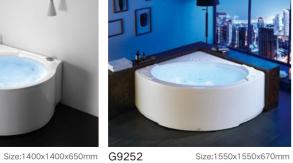

G9273 Size:1800x1800x600mm G9275

Size:1200x1200x450mm

Size:1300x1300x580mm G9276

Size:950x950x750mm

GA6-1.5 Size:1500x750x520mm

GA6-1.7 Size:1700x780x520mm GC8

Size:1500x730x480mm

GB2-1.5 Size:1500x750x520mm

GB2-1.7 Size:1700x780x520mm RF1220B

Size:1700x800x570mm

- 09 --10-