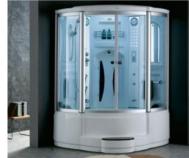

sanitary bathroom, which can be so.

## Baby Bathing Series







G9282(White)

Size:1100x850x850mm G9282(Black)

Size:1100x850x850mm













Size:1380x820x560mm

#### Shower Room Series









S30131









Size:900x900x1900mm

## Shower Room Series



S28182 

S28150





Size:1000x1900mm



Size:800x1900mm S03072B



Size:900x900x1900mm



S03172C 



Size:900x1900mm S03191B



Size:900x1900mm



Size:900x900x1900mm S29115

S03151D 







Size:1200x800x1900mm

Size:900x900x1900mm S29131

Shower Room Series



S25131 



Size:1400x2000mm \$12023







S12021



Size:900x900x1850mm S12051



Size:900x900x1700mm



S12072 





Size:900x900x1850mm



S12191



Size:1500X1850mm \$18021



Size900x900x1850mm



S18022 





Size:1400x1400x650mm



S29076

## Steam Room Series















Size:1320x1320x2200mm G8008









Size:1200x800x2200mm



G8001