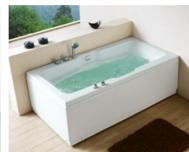

#### Regular Project Series

Size:1500x750x380mm G6-1.5 Size:1700x750x380mm G6-1.7

Size:1700x780x380mm

1700x750x420 / 1600x750x420mm 1500x750x420 / 1400x750x420mm

Size:1700x800x430mm 1700x750x430mm 1700\*700\*430mm G9281

G9273 Size:1800x1800x600mm G9275

Size:1200x1200x450mm

Size:1300x1300x580mm G9276

Size:950x950x750mm

GA6-1.5 Size:1500x750x520mm

GA6-1.7 Size:1700x780x520mm GC8

Size:1500x730x480mm

GB2-1.5 Size:1500x750x520mm