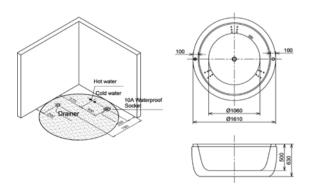

# VOICCINO — Series

Passionate like the volcano, and texture like the stone
Feel calm and enthusiastic during bath,
just like what you feel from love.

Volcano Series

G9575 White/Grey/Black

Product Size: length 1700mm

width 750mm

height 600mm

Net weight: 60kg

Gross weight: 71kg

Volume: 350L

Packing Size: length 1720mm Drainage speed: 35L/min width 790mm Drainage time: 10min

height 650mm Overflow speed: 35L/min

Packaging composition: Non-woven / bags Load-bearing belt / Carton (Thicken the three-layer composite bottom)

Product Size: length 1700mm Net weight: 60kg
width 750mm Gross weight: 71kg
height 600mm Volume: 350L

Packing Size: length 1720mm Drainage speed: 36L/min
width 790mm Drainage time: 9min
height 650mm Overflow speed: 35L/min