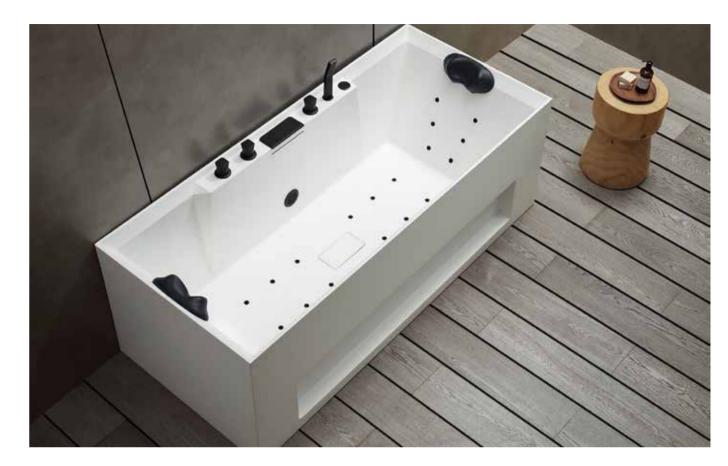

# VOICCINO — Series

Passionate like the volcano, and texture like the stone
Feel calm and enthusiastic during bath,
just like what you feel from love.

Volcano Series

G9575 White/Grey/Black

Product Size: length 1700mm

width 750mm

height 600mm

Net weight: 60kg

Gross weight: 71kg

Volume: 350L

Packing Size: length 1720mm Drainage speed: 35L/min width 790mm Drainage time: 10min

height 650mm Overflow speed: 35L/min

Packaging composition: Non-woven / bags Load-bearing belt / Carton (Thicken the three-layer composite bottom)

Product Size: length 1700mm Net weight: 60kg
width 750mm Gross weight: 71kg
height 600mm Volume: 350L

Packing Size: length 1720mm Drainage speed: 36L/min
width 790mm Drainage time: 9min
height 650mm Overflow speed: 35L/min