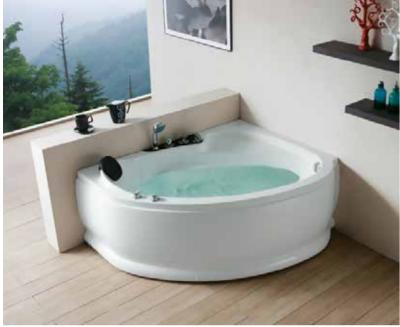

Bubble massage

Bubble massage Computer control panel

G9080 Size:1500x1500x600mm

A perfect arc in a corner,

Corner with love,

Love your life,

Life is so fabulous,

Fabulous arc-shape bathtub from Gemy.

Arc-shape Series

G9071-II Size:1810x1810x750mm

Function K
Water massage
Bubble massage
Computer control panel
Radio
Ozone sterilization

#### Option:

- \*Thermostat
- \*Refrigerator

G9041

Size:1500x1500x740mm

Function B Water massage

#### Option:

- \*Bubble massage
- \*Computer control panel
- \*Radio
- \*Ozone sterilization
- \*Thermostat

-77-

Arc-shape Series

Function B Water massage

Option:

- \*Bubble massage
- \*Computer control panel
- \*Radio
- \*Ozone sterilization
- \*Thermostat