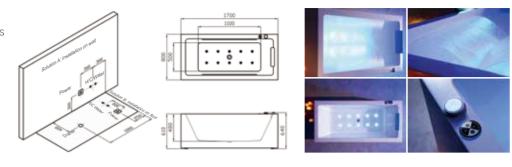

Independent Control Buttons

Water Channel Series

G9268 Size:1860x1520x720mm

Water massage
Bubble massage with colorful lights
Computer control panel
Overflow to water channel
Overflow pump
Bluetooth
Ozone

\* Pillow

\*Pillow is optional

-19-

Water overflows to the channel

Water massage

Bubble massage

Enjoy the bathing when water immerses your **Neck** 

Overflow gap of overflowed pump

Hidden shower faucet & switch valve

Digital computer control panel

Colorful lights

Enjoy the bathing when water immerses your **Chest** 

Water Channel Series

Water massage
Overflowed
Spear water tank for
overflowed water
Facet with lights
2.5 cm Slim water channel
Hidden colorful lights
Needle-hole jets
Removable Drainer Cover
Touching control panel
Bluetooth