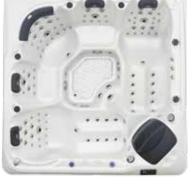

# Multiple Massage System

### Water Massage

It is a kind of technology based on rotating pulse, water will be sprayed out together with the air by water pump's power, and the massage power and spraying angle is adjustive according to people's massage preference.

### **Bubble Massage**

Imagine that a number of airflows coming through air pump and pipe, making lots of bubbles from the bottom of the bathtub, it is a kind of gorgeous picture and enjoyment.

### Waterfall Massage

Human beings always believe that they dominate the world, and actually we are nothing when they face to the great nature. Human beings must respect the world with awe, and we can also get design inspirit from it, waterfall massage is example.

Many gymnosophists like meditating while they are sitting under the waterfall, Gemy's waterfall massage is imitating the great nature and makes people enjoy the it like the gymnosophists. Furthermore, the waterfall power and speed is adjustive according to your preference based on the frequency conversion technology, feeling like that you are involved in your private musical fountain.