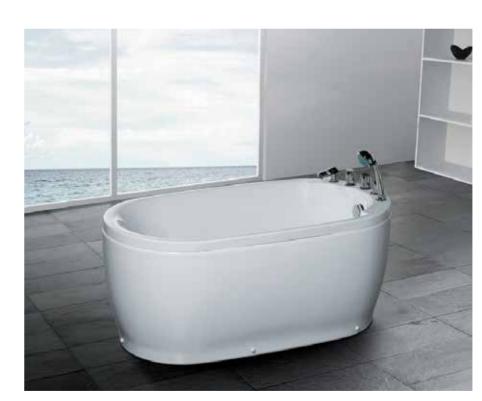

Attitude is everything, each Gemy bathtub item is designed after serious and careful consideration, attending to every specific detail. The body of bathtub is made of high-purity acrylic board, ensuring the surface is anti-scratch and smooth, acrylic material is water-proof and fire-proof. A strong stainless steel standing frame is installed in the bottom to support the bathtub for standing stably. The entire bathtub is enclosed by 3-6 layers of high-purity fibre glasses, this is the most important process to improve the safety, hardness, and strength of the bathtub body, it also has perfect heat preservation to reduce the costly heat loss for energy saving. Gemy bathtubs will always provide extraordinary stability and function to every user by high-tech equipment and spear parts.