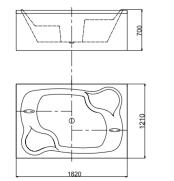

I will be always next to you, even in the bathroom.

-53-

G9099 Size:1800x1210x810mm

Function B Water massage