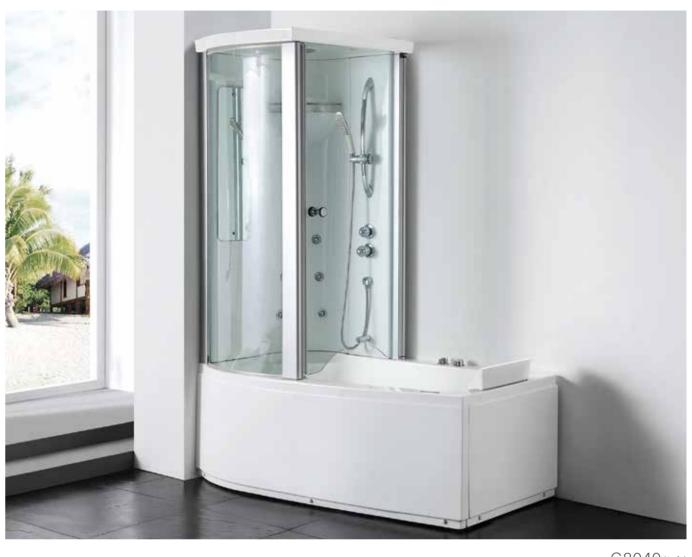

#### Option:

- \*Bubble massage
- \*Computer control panel
- \*Radio
- \*Ozone sterilization
- \*Thermostat

-87-

Enjoy Yourself Series

G9066-II (Left) Size:1710x860x700mm

Function K
Water massage
Bubble massage
Computer control panel
Radio
Ozone sterilization

#### Option:

\*Thermostat

\*TV

G8040 (Left) Size:1700x850x2200mm

Function B

Water massage

-89-

Enjoy Yourself Series Enjoy Yourself Series