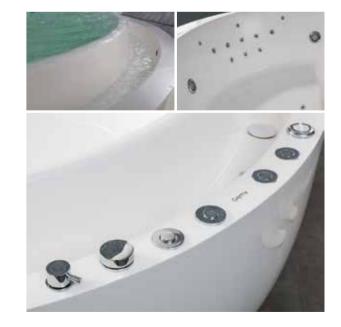

Independent Control Buttons

Water Channel Series

G9268 Size:1860x1520x720mm

Water massage
Bubble massage with colorful lights
Computer control panel
Overflow to water channel
Overflow pump
Bluetooth
Ozone

\* Pillow

\*Pillow is optional

-19-

Water overflows to the channel

Water massage

Bubble massage

Enjoy the bathing when water immerses your **Neck** 

Overflow gap of overflowed pump

Hidden shower faucet & switch valve

Digital computer control panel

Colorful lights

Enjoy the bathing when water immerses your **Chest** 

Water Channel Series

Water massage
Overflowed
Spear water tank for
overflowed water
Facet with lights
2.5 cm Slim water channel
Hidden colorful lights
Needle-hole jets
Removable Drainer Cover
Touching control panel
Bluetooth