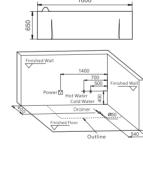

G9057-II (Left) Size:1865x915x800mm

G9075 (Left) Size:1610x810x710mm

Function K
Water massage
Bubble massage
Computer control panel
Radio
Ozone sterilization

\*Thermostat

-95-

Gathering Series Gathering Series