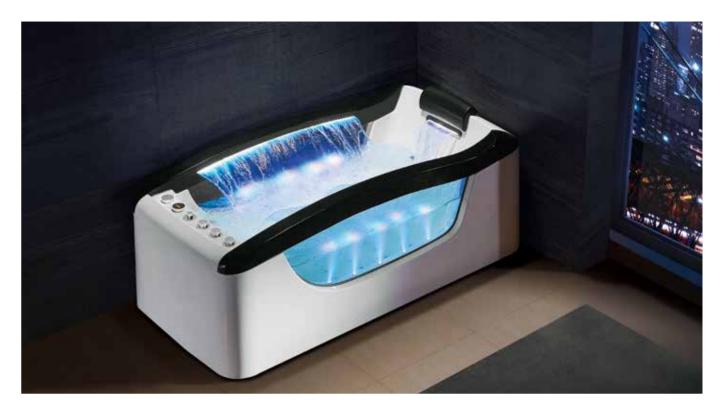

### Waterfall Massage

Human beings always believe that they dominate the world, and actually we are nothing when they face to the great nature. Human beings must respect the world with awe, and we can also get design inspirit from it, waterfall massage is example.

Many gymnosophists like meditating while they are sitting under the waterfall, Gemy's waterfall massage is imitating the great nature and makes people enjoy the it like the gymnosophists. Furthermore, the waterfall power and speed is adjustive according to your preference based on the frequency conversion technology, feeling like that you are involved in your private musical fountain.