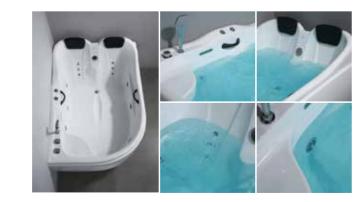

### Water Channel Series

G9267-III Size:2200x2200x2300mm

Water massage
Overflow to water channel
Overflow pump
Rainfall top shower
Removable rainfall arm
Circulating water

### Option:

- \* Computer control panel
- \* Bubble massage
- \* Thermostat
- \* Stair

G9267-II Size:2200x2200x760mm

Vapor mixes with the massage system, activating skin cells and achieving the goal of full-body massage and comfort. The changing colors of light let you fully enjoy the delight brought by light and water.