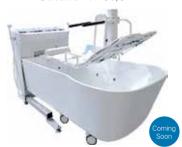

### Gemy Senior People Spa

#### Five Universal Design:

- \*Easy-control
- \*Simple gesture
- \*Customized satisfaction to different people
- \*Safety
- \*Comfort

Suitable for C1, C2

What we are doing is not simply developing the product quality, but also offering the best solution to bathing issues for all senior people in the dimension of humanized design and full senior-people-related consideration. Senior People Spa is designed to reinforce the appetite and immunity for senior people, relieve their pain and develop their sleep quality, make sure all senior people users develop their life quality and enjoy their later life with happiness and leisure.

It is classified by senior people's self-care ability

C1. Walking independently

C2. Be able to stand up, walking independently by walking aids

C3. Be able to sit up, standing up independently by standing aids

C4. Be able to sit up, but difficult to stand up

C5. Bedridden person

Suitable for C1, C2, C3, C4

litable for C3.C4

Suitable for C5

Gemy Senior People Spa will be a perfect customized solution to all senior people according to their specific requirements and their bathroom space, by different usage, different size, and different door opening direction,