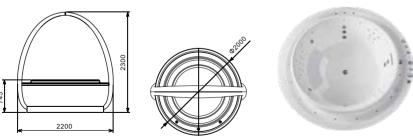

### Water Channel Series

G9267-III Size:2200x2200x2300mm

Water massage
Overflow to water channel
Overflow pump
Rainfall top shower
Removable rainfall arm
Circulating water

### Option:

- \* Computer control panel
- \* Bubble massage
- \* Thermostat
- \* Stair

G9267-II Size:2200x2200x760mm

Vapor mixes with the massage system, activating skin cells and achieving the goal of full-body massage and comfort. The changing colors of light let you fully enjoy the delight brought by light and water.