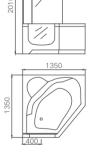

Door Opened Inwards

Door Opened Inwards

G9328

Size:1350x1350x2010mm

Water massage Cold/Hot mixers Glass Door