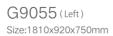

G9056 (Right ) Size:1700x1300x750mm

Function K
Water massage
Bubble massage
Computer control panel
Radio
Ozone sterilization

Option:
\* Thermostat

-71-

Glass Panel Series Glass Panel Series

Function K Water massage Bubble massage Computer control panel Radio Ozone sterilization