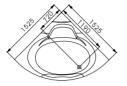

Arc-shape Series

G9071-II Size:1810x1810x750mm

Function K
Water massage
Bubble massage
Computer control panel
Radio
Ozone sterilization