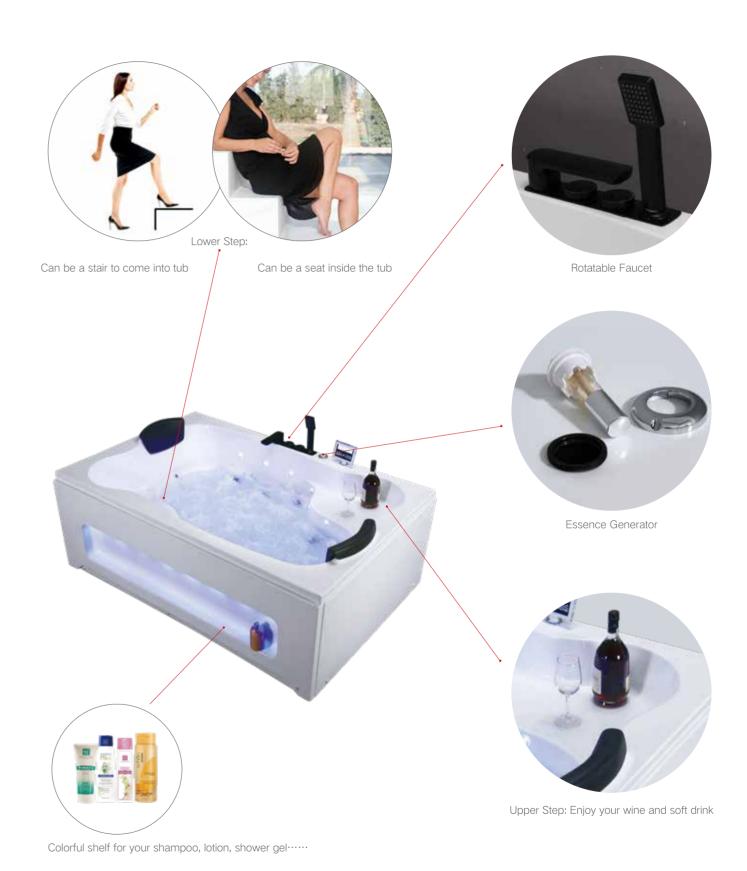

### Water Channel Series

G9267-III Size:2200x2200x2300mm

Water massage
Overflow to water channel
Overflow pump
Rainfall top shower
Removable rainfall arm
Circulating water

Independent Control Buttons

Water Channel Series

G9268 Size:1860x1520x720mm

Water massage
Bubble massage with colorful lights
Computer control panel
Overflow to water channel
Overflow pump
Bluetooth
Ozone

\* Pillow

\*Pillow is optional

-19-

Water overflows to the channel

Water massage

Bubble massage

Enjoy the bathing when water immerses your **Neck** 

Overflow gap of overflowed pump

Hidden shower faucet & switch valve

Digital computer control panel

Colorful lights

Enjoy the bathing when water immerses your **Chest** 

Water Channel Series

Water massage
Overflowed
Spear water tank for
overflowed water
Facet with lights
2.5 cm Slim water channel
Hidden colorful lights
Needle-hole jets
Removable Drainer Cover
Touching control panel
Bluetooth