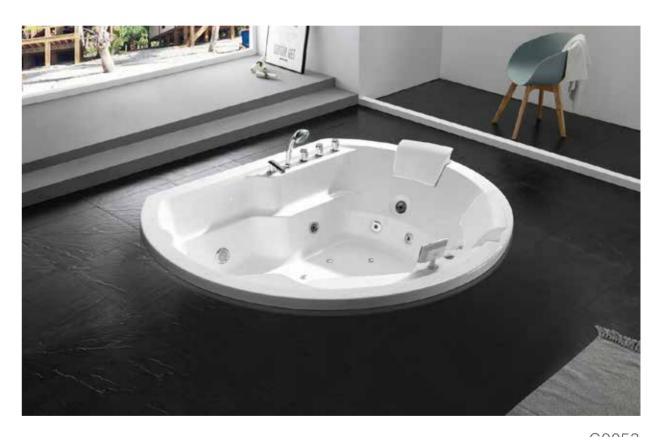

No, it is built-in on your bathroom flooring there.

Built-in Series

G9051 Size: 1815x1215x700mm

Function K
Water massage
Bubble massage
Computer control panel
Radio
Ozone sterilization

#### Option:

\* Thermostat

\*TV

Function K
Water massage
Bubble massage
Computer control panel
Radio

Ozone sterilization