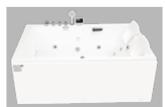

### G9522

Size:1600x1600x780mm

Water massage
Bubble massage with
colorful lights
Computer control panel

-23-

Water Channel Series
Water Channel Series

G9263 Size:2080x2080x850mm

Water massage
Bubble massage with colorful lights
Simple computer control panel