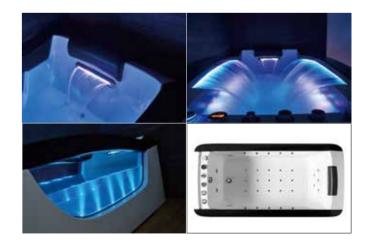

### Symphony Magic

Colorful lights hidden inside the bathtub shine out into your soft dark bathroom, image that you were involved in a musical fountain while bathing.

### Water Magic

Strong airflows come from different jets inside the bathtub to create a powerful whirlpool; it will crash your tight muscles to reduce your tiredness with a special massage feeling.

### **Bubble Magic**

Your body will be enclosed by the daedal bubbles from the bottom of the bathtub; it will be a great experience for bathing.