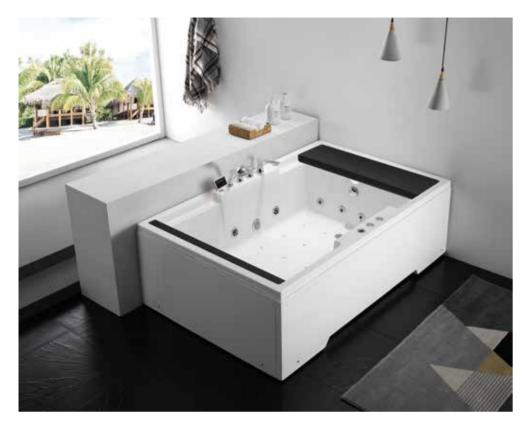

on

### Option:

\* TV

\* Thermostat

1815







-55-



G9063 Size:1850x1620x830mm

Function K
Water massage
Bubble massage
Computer control panel
Radio
Ozone sterilization

### Option:

- \* Thermostat
- \* TV



Function K
Water massage
Bubble massage
Computer control panel
Radio
Ozone sterilization

### Option:

\* Thermostat









G9083 (Right) Size:1800x1210x730mm

-57-



G9027(Right) Size:1810x1250x680mm

Function B Water massage

### Option:

- \* Bubble massage
- \* Computer control panel
- \* Radio
- \* Ozone sterilization
- \* Thermostat



Function B Water massage

### Option:

- \* Bubble massage
- \* Computer control panel
- \* Radio
- \* Ozone sterilization
- \* Thermostat







Black body is optional

G9086(Left) Size:1720x1380x710mm



-59-

### Next to You Series



G9229 (Right) Size:1860x1210x610mm

Function K
Water massage
Bubble massage
Computer control panel
Radio
Ozone sterilization

### Option:

- \* Thermostat
- \*TV







Function K
Water massage
Bubble massage
Computer control panel
Radio
Ozone sterilization

### Option:

\* Thermostat











Size:1500x1500x610mm

-61-



Let's take a bath like a mermaid in the goldfish bowl, Never close the window,

Glass panel make you enjoy the most.

Glass Panel Series



G9247 Size:1650x1650x820mm

Function K
Water massage
Bubble massage
Computer Control Panel
Radio
Ozone Sterilization

### Option:

- \* Thermostat
- \* Ozone sterilization











G9097 Size:1510x1510x685mm

Function K

Water massage

Bubble massage

Computer control panel Radio

Ozone sterilization

### Option:

- \*Thermosta