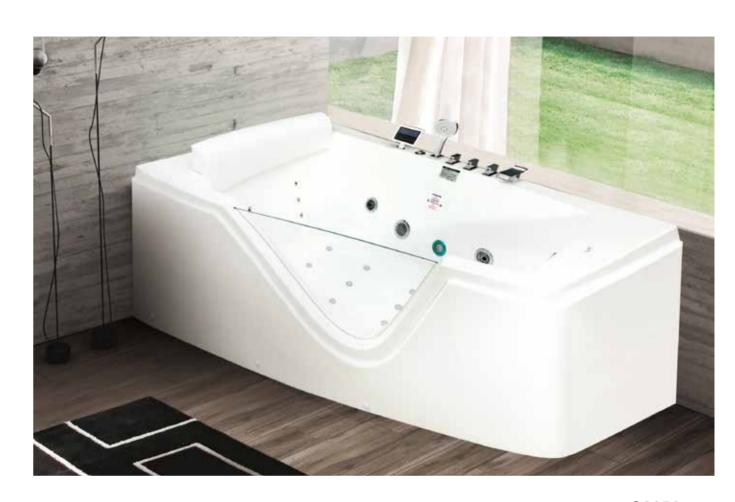

G9056 (Right ) Size:1700x1300x750mm

Function K
Water massage
Bubble massage
Computer control panel
Radio
Ozone sterilization

Option:
\* Thermostat

-71-

Glass Panel Series Glass Panel Series

Function K Water massage Bubble massage Computer control panel Radio Ozone sterilization