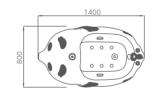

Adjustive jets with colorful lights

- \*Bubble massage with colorful lights
- \*Computer control panel

-147--148-

Baby Bathing — Series

I love you baby, and if it's quite all right,
I need you baby, to warm the lonely nights;
I love you baby, trust in me when I say.
Oh pretty baby, don't bring me down I pray,
Oh pretty baby, now that I've found you stay;
And let me love you baby, let me love you.

Baby Bathing Series

Baby Bathing Series

Water massage Bubble massage Colorful lights

G9287 Size:1380x820x560mm

G9286 Size:1400x800x640mm

Water massage Bubble massage Colorful lights

Bubble massage

Water massage

G9285 Size:1400x900x740mm

G9282 Size:1120x870x900mm

-151-