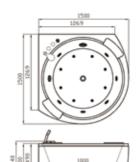

### G9522

Size:1600x1600x780mm

Water massage
Bubble massage with
colorful lights
Computer control panel

-23-

Water Channel Series
Water Channel Series

G9263 Size:2080x2080x850mm

Water massage
Bubble massage with colorful lights
Simple computer control panel