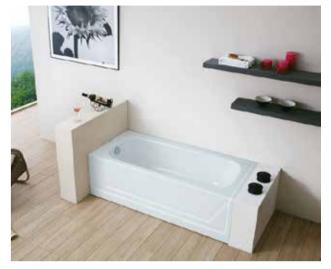

Independent Control Buttons

Water Channel Series

G9268 Size:1860x1520x720mm

Water massage
Bubble massage with colorful lights
Computer control panel
Overflow to water channel
Overflow pump
Bluetooth
Ozone

\* Pillow

\*Pillow is optional

-19-

Water overflows to the channel

Water massage

Bubble massage

Enjoy the bathing when water immerses your **Neck** 

Overflow gap of overflowed pump