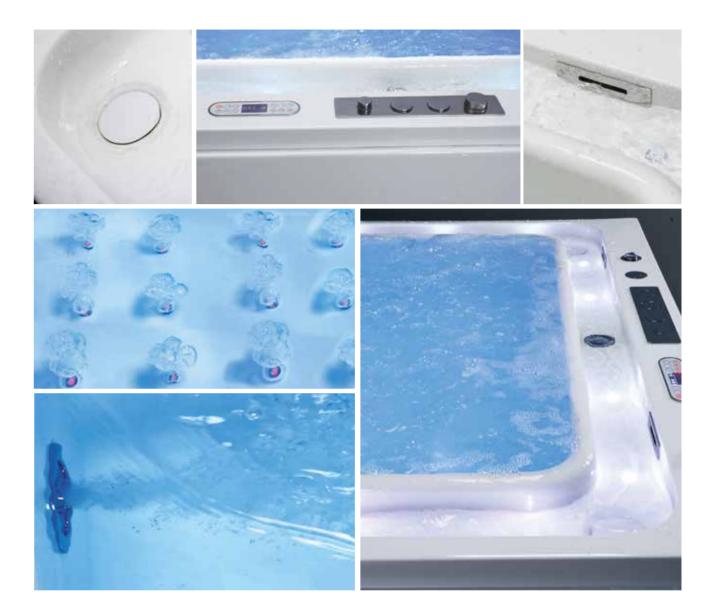

Inner Stair with Jets

Optional Stair

Removable Rainfall Arm

When we are using traditional bathtub, we always fill just 70% water into the tub, because water will overflow after the tub is full. And overflowed technology can perfectly solve this problem, the water will be overflowed into the water channel aside the tub, and the overflowed pump will draw the water from the water channel and refill into the tub, it is what we called "Circulating Water".

The overflowed technology will make the water immerse your neck during bathing become possible, your body will be fully soaked and relaxed sufficiently.

Traditional bathtub without overflowed technology, water only immerses to your chest.

Independent Control Buttons

Water Channel Series

G9268 Size:1860x1520x720mm

Water massage
Bubble massage with colorful lights
Computer control panel
Overflow to water channel
Overflow pump
Bluetooth
Ozone

\* Pillow

\*Pillow is optional

-19-

Water overflows to the channel

Water massage

Bubble massage

Enjoy the bathing when water immerses your **Neck** 

Overflow gap of overflowed pump

Hidden shower faucet & switch valve

Digital computer control panel

Colorful lights

Enjoy the bathing when water immerses your **Chest** 

Water Channel Series

Water massage
Overflowed
Spear water tank for
overflowed water
Facet with lights
2.5 cm Slim water channel
Hidden colorful lights
Needle-hole jets
Removable Drainer Cover
Touching control panel
Bluetooth