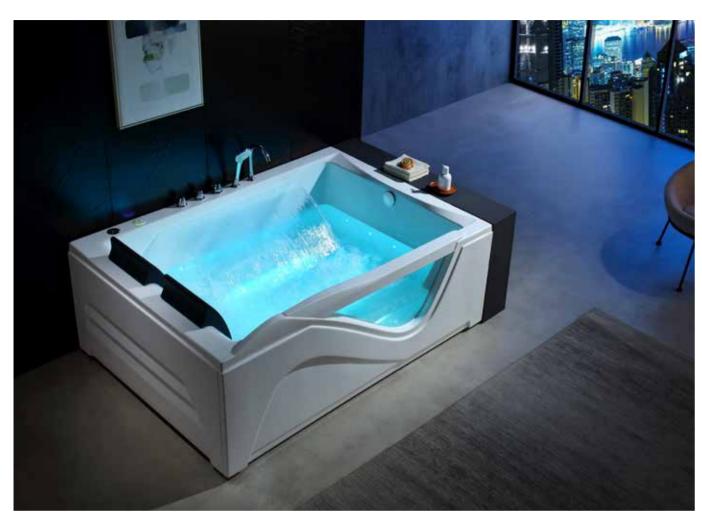

### Water Channel Series

G9267-III Size:2200x2200x2300mm

Water massage
Overflow to water channel
Overflow pump
Rainfall top shower
Removable rainfall arm
Circulating water

### Option:

- \* Computer control panel
- \* Bubble massage
- \* Thermostat
- \* Stair

G9267-II Size:2200x2200x760mm

Vapor mixes with the massage system, activating skin cells and achieving the goal of full-body massage and comfort. The changing colors of light let you fully enjoy the delight brought by light and water.