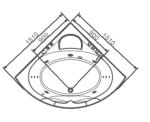

# VOICCINO — Series

Passionate like the volcano, and texture like the stone
Feel calm and enthusiastic during bath,
just like what you feel from love.

Volcano Series

G9575 White/Grey/Black

Product Size: length 1700mm

width 750mm

height 600mm

Net weight: 60kg

Gross weight: 71kg

Volume: 350L

Packing Size: length 1720mm Drainage speed: 35L/min width 790mm Drainage time: 10min

height 650mm Overflow speed: 35L/min

Packaging composition: Non-woven / bags Load-bearing belt / Carton (Thicken the three-layer composite bottom)

Product Size: length 1700mm Net weight: 60kg
width 750mm Gross weight: 71kg
height 600mm Volume: 350L

Packing Size: length 1720mm Drainage speed: 36L/min
width 790mm Drainage time: 9min
height 650mm Overflow speed: 35L/min