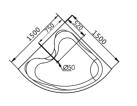

G9042 Size:1360x1360x630mm

Function B Water massage

Option:

- \*Bubble massage
- \*Computer control panel
- \*Radio
- \*Ozone sterilization
- \*Thermostat

G9028 Size:1290x1290x640mm

Function B Water massage