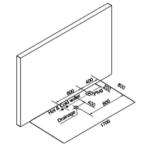

## How to distinguish Left or Right Skirt Panel?

G9027(Left)

Left Skirt Panel: you will see

against a LEFT corner of the

wall when you face to it.

the bathtub installed

Right Skirt Panel: you will see the bathtub installed against a RIGHT corner of the wall when you face to it.

G9079

Bathtub installed against a wall, no differences.