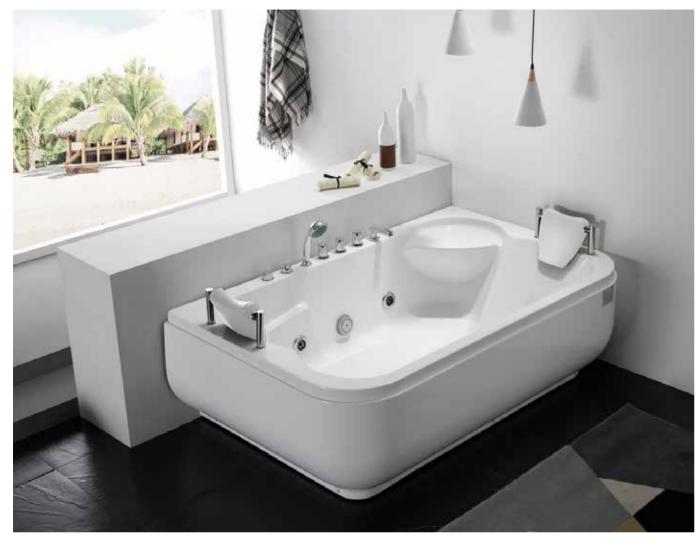

### Water Channel Series

G9267-III Size:2200x2200x2300mm

Water massage
Overflow to water channel
Overflow pump
Rainfall top shower
Removable rainfall arm
Circulating water

### Option:

- \* Computer control panel
- \* Bubble massage
- \* Thermostat
- \* Stair

G9267-II Size:2200x2200x760mm

Vapor mixes with the massage system, activating skin cells and achieving the goal of full-body massage and comfort. The changing colors of light let you fully enjoy the delight brought by light and water.