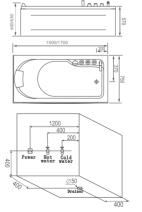

## How to distinguish Left or Right Skirt Panel?

G9027(Left)

Left Skirt Panel: you will see

against a LEFT corner of the

wall when you face to it.

the bathtub installed

Right Skirt Panel: you will see the bathtub installed against a RIGHT corner of the wall when you face to it.