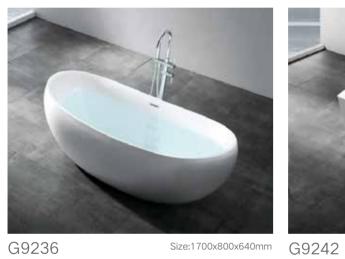

1500x800x680mm 1600x800x680mm 1700x800x680mm 1800x860x780mm

Bubble massage with colorful lights.









G9512 size:1700x750x850mm







G9511 size:1700x900x600mm

-125--126-

#### Free-standing Series







G9560 size:1800x950x650mm









G9573

Size:1200x700x600mm 1300x750x600mm 1400x750x600mm 1500x750x600mm 1600x800x600mm 1650x700x600mm 1700x800x600mm

#### Free-standing Series









G9535 size:1150x680x620mm







G9050 size:1420x750x690mm

-127-

Free-standing Series Free-standing Series





size:1750x820x820mm G9030-C



size:1750x820x820mm G9030-D









G9049 size:1550x780x720mm











G9209

G9556







Size:1400x750x750x600mm 1500x750x750x600mm 1600x750x750x590mm 1700x750x770x590mm

Size:1800x900x800mm

-129--130Free-standing Series Free-standing Series









G9238









G7106

G7107

G7108

-131--132-

G7105



# Scries Down

It is your huge bathtub,
It is also your mini swimming pool,
Enjoy your life, and have fun outside.

Spa Pool Series



#### G9120

Size:5800x2270x1450mm

Luxury Swimming pool for 3 adults and 4 children; Swimming pump; 53pcs water massage jets; 3 pcs swimming jets;Thermostat; Waterfall with lights

#### Option:

- \* Bluetooth
- \* Glass panel
- \* Handle
- $\star \top \lor$





#### G9121

Size:4600x2270x1450mm

Luxury Swimming pool for 5 adults; Swimming pump; 48pcs water massage jets;

3 pcs swimming jets; Thermostat;

#### Option:

- \* Bluetooth
- · TV





Size:2150x1920x800mm

Luxury spa pool for 5 adults and 1 child. 48pcs water massage jets.

Computer control panel,

Bluetooth,

Filter,

Thermostat.

####