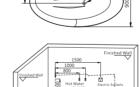

Inner Stair with Jets

Optional Stair

Removable Rainfall Arm

When we are using traditional bathtub, we always fill just 70% water into the tub, because water will overflow after the tub is full. And overflowed technology can perfectly solve this problem, the water will be overflowed into the water channel aside the tub, and the overflowed pump will draw the water from the water channel and refill into the tub, it is what we called "Circulating Water".

The overflowed technology will make the water immerse your neck during bathing become possible, your body will be fully soaked and relaxed sufficiently.

Traditional bathtub without overflowed technology, water only immerses to your chest.