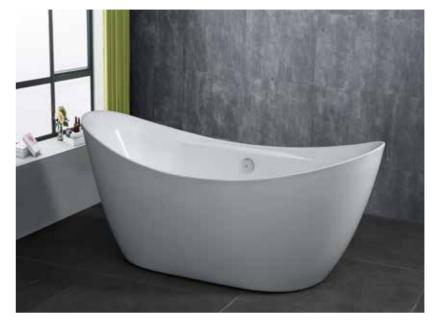

Until we hardly see--we feel that it is there.

But we can exactly see, free-standing everywhere.

Free-standing Series

G9551 Size:1500x750x590mm 1700x790x580mm

Bubble massage with colorful lights.

G9553 Size:1300x700x600mm 1400x700x600mm 1500x720x600mm 1600x720x600mm

Bubble massage with colorful lights.

G9547 Size:1500x750x590mm 1600x750x590mm 1700x750x580mm

Bubble massage with colorful lights.

-123-

Free-standing Series Free-standing Series

G9549

Size: 1500x760x590mm 1700x800x590mm