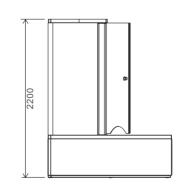

#### Option:

- \*Bubble massage
- \*Computer control panel
- \*Radio
- \*Ozone sterilization
- \*Thermostat

-87-

Enjoy Yourself Series

G9066-II (Left) Size:1710x860x700mm

Function K
Water massage
Bubble massage
Computer control panel
Radio
Ozone sterilization

#### Option:

\*Thermostat

\*TV

G8040 (Left) Size:1700x850x2200mm

Function B

Water massage

-89-

Enjoy Yourself Series Enjoy Yourself Series