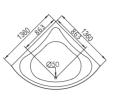

G9042 Size:1360x1360x630mm

Function B Water massage

Option:

- \*Bubble massage
- \*Computer control panel
- \*Radio
- \*Ozone sterilization
- \*Thermostat

G9028 Size:1290x1290x640mm

Function B Water massage