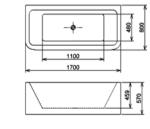

### Next to You Series

G9061 (Right) Size:1815x1215x700mm

Function K
Water massage
Bubble massage
Computer control panel
Radio
Ozone sterilization

### Option:

\* TV

\* Thermostat

1815

-55-

G9063 Size:1850x1620x830mm

Function K
Water massage
Bubble massage
Computer control panel
Radio
Ozone sterilization