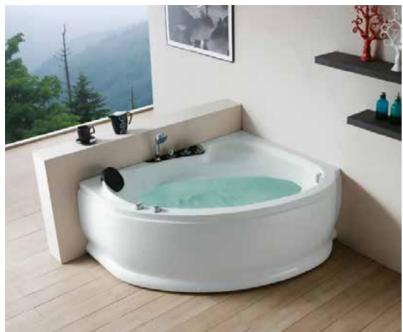

Bubble massage

Bubble massage Computer control panel

G9080 Size:1500x1500x600mm

A perfect arc in a corner,

Corner with love,

Love your life,

Life is so fabulous,

Fabulous arc-shape bathtub from Gemy.

Arc-shape Series

G9071-II Size:1810x1810x750mm

Function K
Water massage
Bubble massage
Computer control panel
Radio
Ozone sterilization

#### Option:

- \*Thermostat
- \*Refrigerator

G9041

Size:1500x1500x740mm

Function B Water massage

#### Option:

- \*Bubble massage
- \*Computer control panel
- \*Radio
- \*Ozone sterilization
- \*Thermostat

-77-

Arc-shape Series

Function B Water massage

Option:

- \*Bubble massage
- \*Computer control panel
- \*Radio
- \*Ozone sterilization
- \*Thermostat