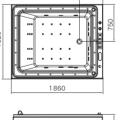

Independent Control Buttons

Water Channel Series

G9268 Size:1860x1520x720mm

Water massage
Bubble massage with colorful lights
Computer control panel
Overflow to water channel
Overflow pump
Bluetooth
Ozone

\* Pillow

\*Pillow is optional

-19-

Water overflows to the channel

Water massage

Bubble massage

Enjoy the bathing when water immerses your **Neck** 

Overflow gap of overflowed pump

Hidden shower faucet & switch valve

Digital computer control panel

Colorful lights

Enjoy the bathing when water immerses your **Chest** 

Water Channel Series

Water massage
Overflowed
Spear water tank for
overflowed water
Facet with lights
2.5 cm Slim water channel
Hidden colorful lights
Needle-hole jets
Removable Drainer Cover
Touching control panel
Bluetooth