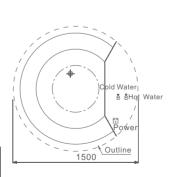

Computer control panel
Radio

Ozone sterilization

Option:

\*Thermostat
\*TV

280

Sign of the Wall Story Water Cold Water Cold Water Decimer Outline Sign of Water Sign of Water

-105-

To the world you may be one person, But to one person you may be the world, I face to the world during bathing, When I face to you.