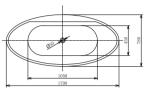

### G9522

Size:1600x1600x780mm

Water massage
Bubble massage with
colorful lights
Computer control panel

-23-

Water Channel Series
Water Channel Series

G9263 Size:2080x2080x850mm

Water massage
Bubble massage with colorful lights
Simple computer control panel