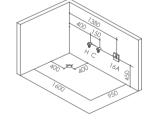

Independent Control Buttons

Water Channel Series

G9268 Size:1860x1520x720mm

Water massage
Bubble massage with colorful lights
Computer control panel
Overflow to water channel
Overflow pump
Bluetooth
Ozone

\* Pillow

\*Pillow is optional

-19-

Water overflows to the channel

Water massage

Bubble massage

Enjoy the bathing when water immerses your **Neck** 

Overflow gap of overflowed pump

Hidden shower faucet & switch valve

Digital computer control panel

Colorful lights

Enjoy the bathing when water immerses your **Chest** 

Water Channel Series

Water massage
Overflowed
Spear water tank for
overflowed water
Facet with lights
2.5 cm Slim water channel
Hidden colorful lights
Needle-hole jets
Removable Drainer Cover
Touching control panel
Bluetooth