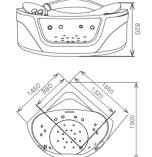

Independent Control Buttons

Water Channel Series

G9268 Size:1860x1520x720mm

Water massage
Bubble massage with colorful lights
Computer control panel
Overflow to water channel
Overflow pump
Bluetooth
Ozone