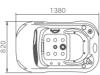

Baby Bathing Series

Baby Bathing Series

Water massage Bubble massage Colorful lights

G9287 Size:1380x820x560mm

G9286 Size:1400x800x640mm

Water massage Bubble massage Colorful lights

Bubble massage

Water massage