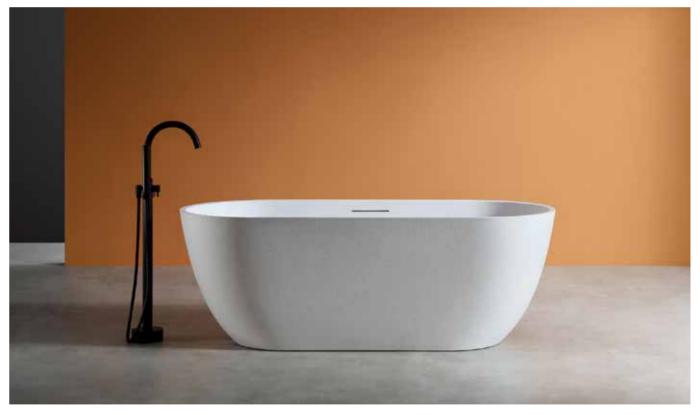

Packaging composition: Non-woven / bags Load-bearing belt / Carton (Thicken the three-layer composite bottom)

White/Grey/Black G9576

-117-

Volcano Series

G9577 White/Grey/Black

Product Size: length 1700mm Net weight: 55kg width 750mm Gross weight: 66kg

height 600mm Volume: 289L

Packing Size: length 1720mm Drainage speed: 36L/min width 790mm Drainage time: 8min

height 650mm Overflow speed: 35L/min

Packaging composition: Non-woven / bags Load-bearing belt / Carton (Thicken the three-layer composite bottom)