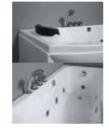

### Water Channel Series

G9267-III Size:2200x2200x2300mm

Water massage
Overflow to water channel
Overflow pump
Rainfall top shower
Removable rainfall arm
Circulating water

### Option:

- \* Computer control panel
- \* Bubble massage
- \* Thermostat
- \* Stair

G9267-II Size:2200x2200x760mm

Vapor mixes with the massage system, activating skin cells and achieving the goal of full-body massage and comfort. The changing colors of light let you fully enjoy the delight brought by light and water.