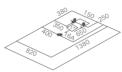

Baby Bathing Series

Baby Bathing Series

Water massage Bubble massage Colorful lights

G9287 Size:1380x820x560mm

G9286 Size:1400x800x640mm

Water massage Bubble massage Colorful lights

Bubble massage

Water massage