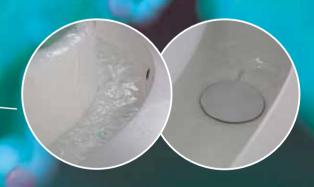

Inner Stair with Jets

Optional Stair

Removable Rainfall Arm

When we are using traditional bathtub, we always fill just 70% water into the tub, because water will overflow after the tub is full. And overflowed technology can perfectly solve this problem, the water will be overflowed into the water channel aside the tub, and the overflowed pump will draw the water from the water channel and refill into the tub, it is what we called "Circulating Water".

The overflowed technology will make the water immerse your neck during bathing become possible, your body will be fully soaked and relaxed sufficiently.

Traditional bathtub without overflowed technology, water only immerses to your chest.