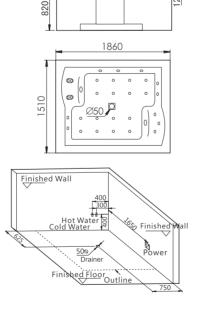

Independent Control Buttons

Water Channel Series

G9268 Size:1860x1520x720mm

Water massage
Bubble massage with colorful lights
Computer control panel
Overflow to water channel
Overflow pump
Bluetooth
Ozone

\* Pillow

\*Pillow is optional

-19-

Water overflows to the channel

Water massage

Bubble massage

Enjoy the bathing when water immerses your **Neck** 

Overflow gap of overflowed pump

Hidden shower faucet & switch valve

Digital computer control panel

Colorful lights

Enjoy the bathing when water immerses your **Chest** 

Water Channel Series

Water massage
Overflowed
Spear water tank for
overflowed water
Facet with lights
2.5 cm Slim water channel
Hidden colorful lights
Needle-hole jets
Removable Drainer Cover
Touching control panel
Bluetooth