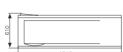

### G9538 Size:1810x1270x670mm

Water massage
Bubble massage
Waterfall massage
Simple computer control panel
Underwater lights
Bluetooth