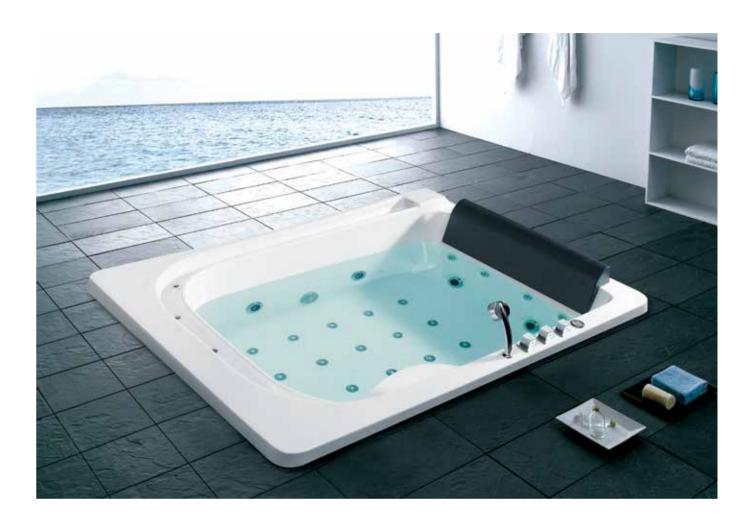

Independent Control Buttons

Water Channel Series

G9268 Size:1860x1520x720mm

Water massage
Bubble massage with colorful lights
Computer control panel
Overflow to water channel
Overflow pump
Bluetooth
Ozone

\* Pillow

\*Pillow is optional

-19-

Water overflows to the channel

Water massage

Bubble massage

Enjoy the bathing when water immerses your **Neck** 

Overflow gap of overflowed pump

Hidden shower faucet & switch valve

Digital computer control panel

Colorful lights

Enjoy the bathing when water immerses your **Chest** 

Water Channel Series

Water massage
Overflowed
Spear water tank for
overflowed water
Facet with lights
2.5 cm Slim water channel
Hidden colorful lights
Needle-hole jets
Removable Drainer Cover
Touching control panel
Bluetooth