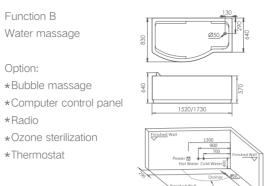

Function K
Water massage
Bubble massage
Computer control panel
Radio
Ozone sterilization

Option:

\* Thermostat

\* TV

G9090 Size:1900x1900x900mm

-25-

Water Channel Series

The body and mind swim happily in the water. Let this familiar feeling become the reason for recalling, for not forgetting my tenderness.