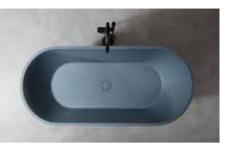

Until we hardly see--we feel that it is there.

But we can exactly see, free-standing everywhere.

Free-standing Series

G9551 Size:1500x750x590mm 1700x790x580mm

Bubble massage with colorful lights.

G9553 Size:1300x700x600mm 1400x700x600mm 1500x720x600mm 1600x720x600mm

Bubble massage with colorful lights.

G9547 Size:1500x750x590mm 1600x750x590mm 1700x750x580mm

Bubble massage with colorful lights.

-123-

Free-standing Series Free-standing Series

G9549

Size: 1500x760x590mm 1700x800x590mm