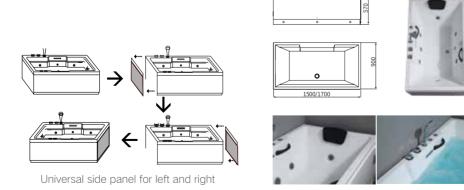

# Contents

| 13-28 • Water Channel Series  | 97-100 • Gathering Series        |  |
|-------------------------------|----------------------------------|--|
| 29-40 • Waterfall Series      | 101-106 • Built-in Series        |  |
| 41-50 • Light Knight Series   | 107-114 • Face to You Series     |  |
| 51-62 • Next to You Series    | 115-120 • Volcano Series         |  |
| 63-74 • Glass Panel Series    | 121-132 • Free-standing Series   |  |
| US 74 Glass Farier series     | 133-140 • Spa Pool Series        |  |
| 75-80 • Arc-shape Series      | 141-148 • Walk-in Series         |  |
| 81-84 • Rainfall Series       | 149-152 • Baby Bathing Series    |  |
| 85-96 • Enjoy Yourself Series | 153-156 • Regular Project Series |  |