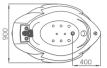

### G9522

Size:1600x1600x780mm

Water massage
Bubble massage with
colorful lights
Computer control panel

-23-

Water Channel Series
Water Channel Series

G9263 Size:2080x2080x850mm

Water massage
Bubble massage with colorful lights
Simple computer control panel