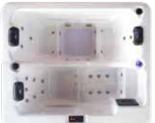

# Scries Down

It is your huge bathtub,
It is also your mini swimming pool,
Enjoy your life, and have fun outside.

Spa Pool Series

#### G9116

Size:1920x1600x800mm

Luxury spa pool for 3 adults and 1 child 25pcs water massage jets Computer control panel Filter Thermostat

#### G9112

Size:1920x1920x800mm

Luxury Spa pool for 6 adults and 1 child 45pcs jets for shoulder massage Foot massage and back massage

Neck massage

Computer control panel

Bluetooth

Filter

Thermostat