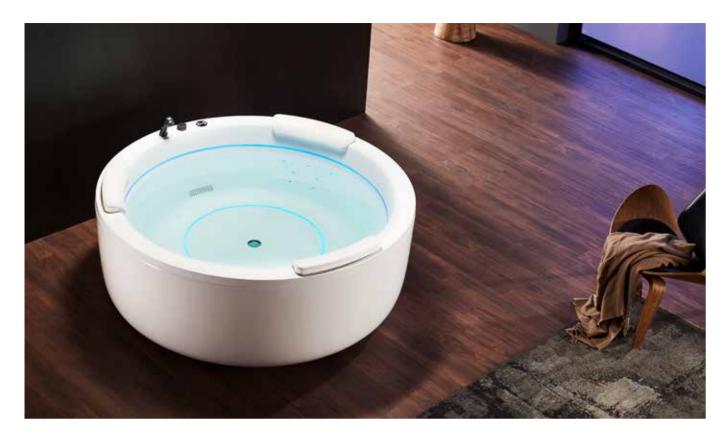

# VOICCINO — Series

Passionate like the volcano, and texture like the stone
Feel calm and enthusiastic during bath,
just like what you feel from love.

Volcano Series

G9575 White/Grey/Black

Product Size: length 1700mm