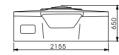

#### G9120

Size:5800x2270x1450mm

Luxury Swimming pool for 3 adults and 4 children; Swimming pump; 53pcs water massage jets; 3 pcs swimming jets;Thermostat; Waterfall with lights