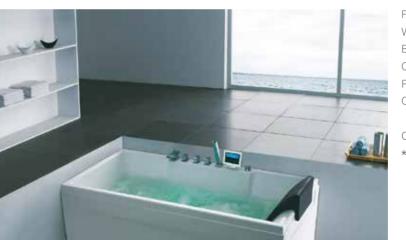

### Water Channel Series

G9267-III Size:2200x2200x2300mm

Water massage
Overflow to water channel
Overflow pump
Rainfall top shower
Removable rainfall arm
Circulating water

### Option:

- \* Computer control panel
- \* Bubble massage
- \* Thermostat
- \* Stair

G9267-II Size:2200x2200x760mm

Vapor mixes with the massage system, activating skin cells and achieving the goal of full-body massage and comfort. The changing colors of light let you fully enjoy the delight brought by light and water.

-15-

Widely used for private villa, luxurious hotel, bath center, holiday village, etc. Displayed in indoor place, or semi-opened outdoor garden under canopy.

Top shower brings you rainfall, you can choose to enjoy your bathing or showering as you like.

Inner Stair with Jets

Optional Stair

Removable Rainfall Arm

When we are using traditional bathtub, we always fill just 70% water into the tub, because water will overflow after the tub is full. And overflowed technology can perfectly solve this problem, the water will be overflowed into the water channel aside the tub, and the overflowed pump will draw the water from the water channel and refill into the tub, it is what we called "Circulating Water".

The overflowed technology will make the water immerse your neck during bathing become possible, your body will be fully soaked and relaxed sufficiently.

Traditional bathtub without overflowed technology, water only immerses to your chest.