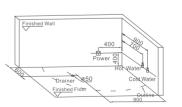

### Water Channel Series

G9267-III Size:2200x2200x2300mm

Water massage
Overflow to water channel
Overflow pump
Rainfall top shower
Removable rainfall arm
Circulating water

### Option:

- \* Computer control panel
- \* Bubble massage
- \* Thermostat
- \* Stair

G9267-II Size:2200x2200x760mm

Vapor mixes with the massage system, activating skin cells and achieving the goal of full-body massage and comfort. The changing colors of light let you fully enjoy the delight brought by light and water.