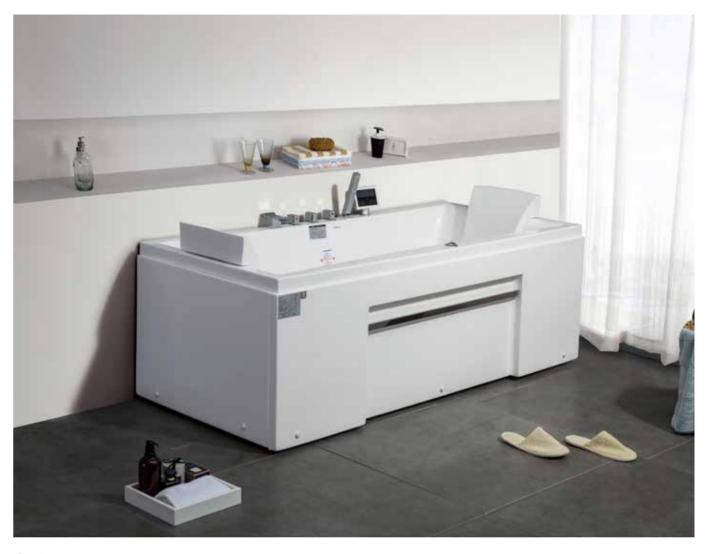

You will never walk alone.

I will be always next to you, even in the bathroom.

G9539 Size:1800x1200x610mm

Water massage
Bubble massage
Simple computer control panel
Faucet with lights
Hidden colorful lights in flat bottom
Needle-hole jets
Bluetooth

### Option:

- \*Thermostat
- \*Ozone

Hidden colorful lights in flat bottom

Needle-hole jets

Walk on through the wind,

Walk on through the rain.

Though your dreams be tossed and blown,

You will never walk alone.