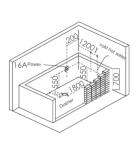

### Water Channel Series

G9267-III Size:2200x2200x2300mm

Water massage
Overflow to water channel
Overflow pump
Rainfall top shower
Removable rainfall arm
Circulating water

### Option:

- \* Computer control panel
- \* Bubble massage
- \* Thermostat
- \* Stair

G9267-II Size:2200x2200x760mm

Vapor mixes with the massage system, activating skin cells and achieving the goal of full-body massage and comfort. The changing colors of light let you fully enjoy the delight brought by light and water.