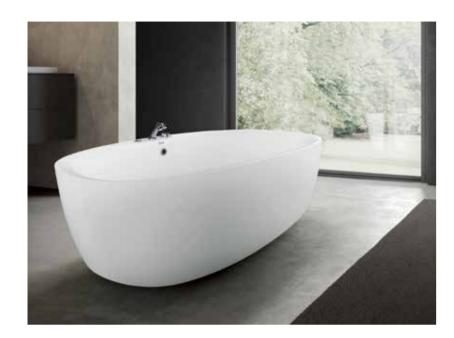

Until we hardly see--we feel that it is there.

But we can exactly see, free-standing everywhere.

Free-standing Series

G9551 Size:1500x750x590mm 1700x790x580mm

Bubble massage with colorful lights.

G9553 Size:1300x700x600mm 1400x700x600mm 1500x720x600mm 1600x720x600mm

Bubble massage with colorful lights.

G9547 Size:1500x750x590mm 1600x750x590mm 1700x750x580mm

Bubble massage with colorful lights.

-123-

Free-standing Series Free-standing Series

G9549

Size: 1500x760x590mm 1700x800x590mm