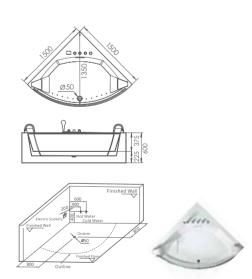

Arc-shape Series

G9071-II Size:1810x1810x750mm

Function K
Water massage
Bubble massage
Computer control panel
Radio
Ozone sterilization