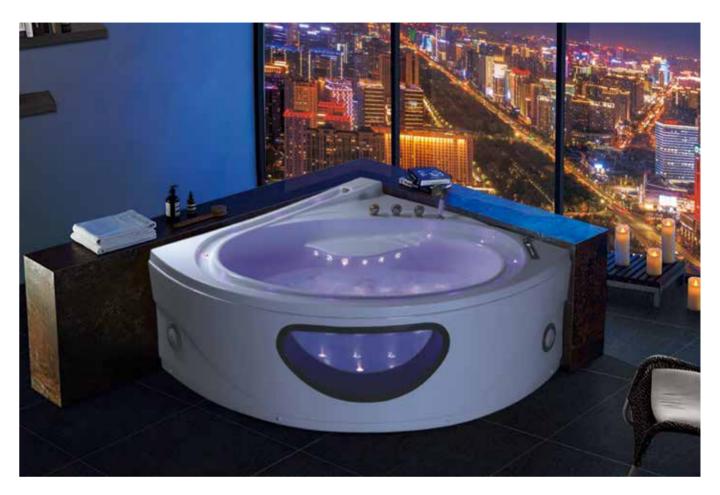

Attitude is everything, each Gemy bathtub item is designed after serious and careful consideration, attending to every specific detail. The body of bathtub is made of high-purity acrylic board, ensuring the surface is anti-scratch and smooth, acrylic material is water-proof and fire-proof. A strong stainless steel standing frame is installed in the bottom to support the bathtub for standing stably. The entire bathtub is enclosed by 3-6 layers of high-purity fibre glasses, this is the most important process to improve the safety, hardness, and strength of the bathtub body, it also has perfect heat preservation to reduce the costly heat loss for energy saving. Gemy bathtubs will always provide extraordinary stability and function to every user by high-tech equipment and spear parts.