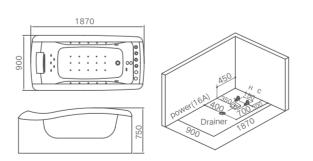

Until we hardly see--we feel that it is there.

But we can exactly see, free-standing everywhere.

Free-standing Series

G9551 Size:1500x750x590mm 1700x790x580mm

Bubble massage with colorful lights.

G9553 Size:1300x700x600mm 1400x700x600mm 1500x720x600mm 1600x720x600mm