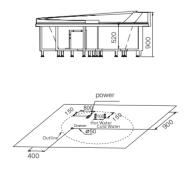

#### G9120

Size:5800x2270x1450mm

Luxury Swimming pool for 3 adults and 4 children; Swimming pump; 53pcs water massage jets; 3 pcs swimming jets;Thermostat; Waterfall with lights