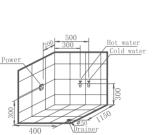

### Water Channel Series

G9267-III Size:2200x2200x2300mm

Water massage
Overflow to water channel
Overflow pump
Rainfall top shower
Removable rainfall arm
Circulating water

Inner Stair with Jets

Optional Stair

Removable Rainfall Arm

When we are using traditional bathtub, we always fill just 70% water into the tub, because water will overflow after the tub is full. And overflowed technology can perfectly solve this problem, the water will be overflowed into the water channel aside the tub, and the overflowed pump will draw the water from the water channel and refill into the tub, it is what we called "Circulating Water".

The overflowed technology will make the water immerse your neck during bathing become possible, your body will be fully soaked and relaxed sufficiently.

Traditional bathtub without overflowed technology, water only immerses to your chest.