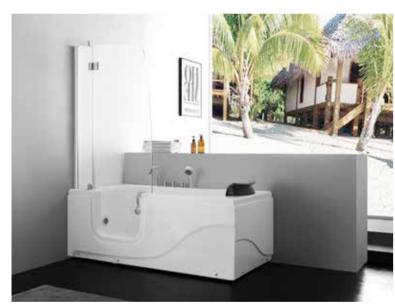

-143-

Walk-in Series Walk-in Series

G9246 (Left) Size:1700x800x1960mm

Door Opened Inwards

Function B Water massage

#### Option:

- \*Bubble massage
- \*Computer Control Panel
- \*Radio
- \*Ozone Sterilization
- \*Thermostat

Water massage Bubble massage with colorful lights Cold/Hot mixers Glass Door Computer control panel