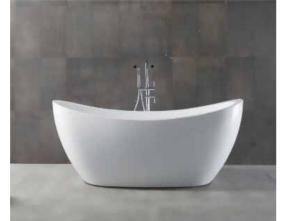

# VOICCINO — Series

Passionate like the volcano, and texture like the stone
Feel calm and enthusiastic during bath,
just like what you feel from love.

Volcano Series

G9575 White/Grey/Black

Product Size: length 1700mm

Packaging composition: Non-woven / bags Load-bearing belt / Carton (Thicken the three-layer composite bottom)

White/Grey/Black G9576

-117-

Volcano Series

G9577 White/Grey/Black

Product Size: length 1700mm Net weight: 55kg width 750mm Gross weight: 66kg