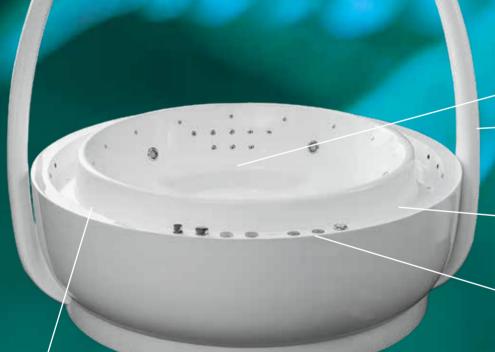

Attitude is everything, each Gemy bathtub item is designed after serious and careful consideration, attending to every specific detail. The body of bathtub is made of high-purity acrylic board, ensuring the surface is anti-scratch and smooth, acrylic material is water-proof and fire-proof. A strong stainless steel standing frame is installed in the bottom to support the bathtub for standing stably. The entire bathtub is enclosed by 3-6 layers of high-purity fibre glasses, this is the most important process to improve the safety, hardness, and strength of the bathtub body, it also has perfect heat preservation to reduce the costly heat loss for energy saving. Gemy bathtubs will always provide extraordinary stability and function to every user by high-tech equipment and spear parts.

### Water Magic

Strong airflows come from different jets inside the bathtub to create a powerful whirlpool; it will crash your tight muscles to reduce your tiredness with a special massage feeling.

### **Bubble Magic**

Your body will be enclosed by the daedal bubbles from the bottom of the bathtub; it will be a great experience for bathing.