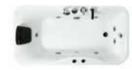

Function K
Water massage
Bubble massage
Computer control panel
Radio
Ozone sterilization

Option:

\* Thermostat

\* TV

G9090 Size:1900x1900x900mm

-25-

Water Channel Series

The body and mind swim happily in the water. Let this familiar feeling become the reason for recalling, for not forgetting my tenderness.

Function K
Water massage
Bubble massage
Computer control panel
Radio
Ozone sterilization

Option:

\* Thermostat

G9060 Size:2100x2100x870mm

G9265 Size:2000x1520x800mm

-27-