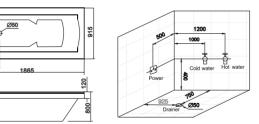

Computer control panel
Radio

Ozone sterilization

Option:

\*Thermostat
\*TV

280

Sign of the Wall Story Water Cold Water Cold Water Decimer Outline Sign of Water Sign of Water

-105-

To the world you may be one person, But to one person you may be the world, I face to the world during bathing, When I face to you.