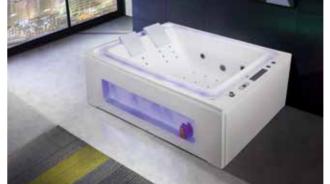

Independent Control Buttons

Water Channel Series

G9268 Size:1860x1520x720mm

Water massage
Bubble massage with colorful lights
Computer control panel
Overflow to water channel
Overflow pump
Bluetooth
Ozone

\* Pillow

\*Pillow is optional

-19-

Water overflows to the channel

Water massage

Bubble massage

Enjoy the bathing when water immerses your **Neck** 

Overflow gap of overflowed pump

Hidden shower faucet & switch valve

Digital computer control panel

Colorful lights

Enjoy the bathing when water immerses your **Chest** 

Water Channel Series

Water massage
Overflowed
Spear water tank for
overflowed water
Facet with lights
2.5 cm Slim water channel
Hidden colorful lights
Needle-hole jets
Removable Drainer Cover
Touching control panel
Bluetooth