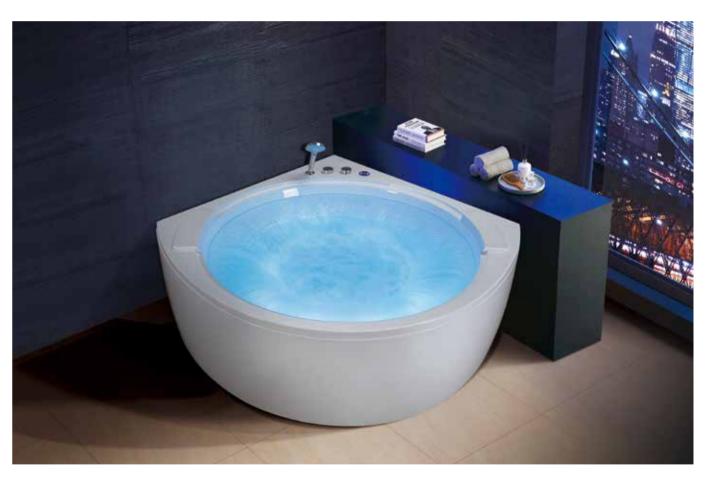

s.



Function K
Water massage
Bubble massage
Computer control panel
Radio
Ozone sterilization

Option:

\* Thermostat







G9060 Size:2100x2100x870mm



G9265 Size:2000x1520x800mm











-27-



# Vater fall - Series

You are my waterfall, the only waterfall,
You make me happy, when bathing on the way.
You'll never know dear, how much I love it,
Please don't take Gemy's waterfall away.

Waterfall Series Waterfall Series

Water massage Bubble massage with colorful lights Waterfall massage Faucet with lights Simple computer control panel Bluetooth

### Options:

- \* Thermostat
- \* Ozone



Simple computer control panel





Movable sliding pillow



\* Thermostat

Bluetooth

Water massage

Bubble massage

Waterfall massage

Faucet with lights

\* Ozone



G9536 size:1700x800x640mm



G9537 size:1500x1500x640mm

-31--32Waterfall Series



### G9538 Size:1810x1270x670mm

Water massage
Bubble massage
Waterfall massage
Simple computer control panel
Underwater lights
Bluetooth

### Options:

- \*Ozone
- \*Thermostat





### G9261-II

Size:

1500x750x580mm

1600x750x580mm

1700x750x580mm

Waterfall massage
Water massafe
Bubble massage with colorful lights
Computer control panel
Bluetooth

Option:

\* Thermostat \* Ozone









-33-

Waterfall Series

### Waterfall Series



G9253 Size:1700x900x600mm

Water massage
Bubble massage with colorful lights
Waterfall massage
Touching control panel
Massage conversion
Circulating waterfall

### Option:

- \* Thermostat
- \*Ozone
- \*Ultraviolet radiation sterilization

By putting fluorescent lamp into the light therapy box, we cr