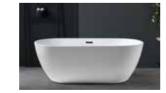

Until we hardly see--we feel that it is there.

But we can exactly see, free-standing everywhere.

Free-standing Series

G9551 Size:1500x750x590mm 1700x790x580mm

Bubble massage with colorful lights.

G9553 Size:1300x700x600mm 1400x700x600mm 1500x720x600mm 1600x720x600mm

Bubble massage with colorful lights.

G9547 Size:1500x750x590mm 1600x750x590mm 1700x750x580mm

Bubble massage with colorful lights.

-123-

Free-standing Series Free-standing Series

G9549

Size: 1500x760x590mm 1700x800x590mm