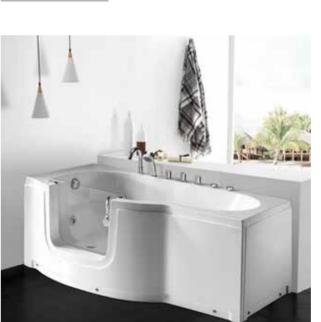

-143-

Walk-in Series Walk-in Series

G9246 (Left) Size:1700x800x1960mm

Door Opened Inwards

Function B Water massage

#### Option:

- \*Bubble massage
- \*Computer Control Panel
- \*Radio
- \*Ozone Sterilization
- \*Thermostat

Water massage Bubble massage with colorful lights Cold/Hot mixers Glass Door Computer control panel