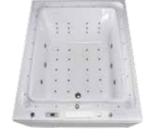

### Water Channel Series

G9267-III Size:2200x2200x2300mm

Water massage
Overflow to water channel
Overflow pump
Rainfall top shower
Removable rainfall arm
Circulating water

### Option:

- \* Computer control panel
- \* Bubble massage
- \* Thermostat
- \* Stair

G9267-II Size:2200x2200x760mm

Vapor mixes with the massage system, activating skin cells and achieving the goal of full-body massage and comfort. The changing colors of light let you fully enjoy the delight brought by light and water.