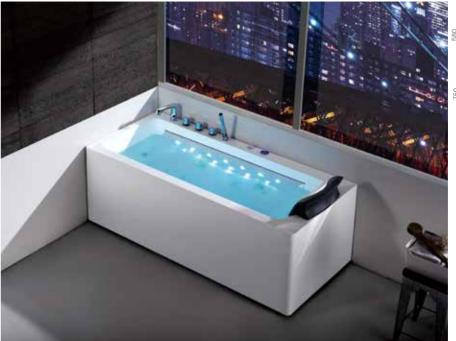

Attitude is everything, each Gemy bathtub item is designed after serious and careful consideration, attending to every specific detail. The body of bathtub is made of high-purity acrylic board, ensuring the surface is anti-scratch and smooth, acrylic material is water-proof and fire-proof. A strong stainless steel standing frame is installed in the bottom to support the bathtub for standing stably. The entire bathtub is enclosed by 3-6 layers of high-purity fibre glasses, this is the most important process to improve the safety, hardness, and strength of the bathtub body, it also has perfect heat preservation to reduce the costly heat loss for energy saving. Gemy bathtubs will always provide extraordinary stability and function to every user by high-tech equipment and spear parts.

### Symphony Magic

Colorful lights hidden inside the bathtub shine out into your soft dark bathroom, image that you were involved in a musical fountain while bathing.

### Water Magic

Strong airflows come from different jets inside the bathtub to create a powerful whirlpool; it will crash your tight muscles to reduce your tiredness with a special massage feeling.

### **Bubble Magic**

Your body will be enclosed by the daedal bubbles from the bottom of the bathtub; it will be a great experience for bathing.