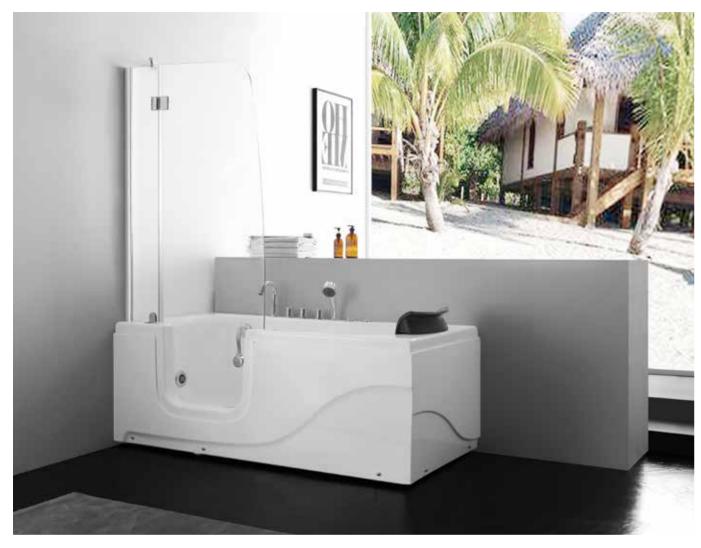

-143-

Walk-in Series Walk-in Series

G9246 (Left) Size:1700x800x1960mm

Door Opened Inwards

Function B Water massage

#### Option:

- \*Bubble massage
- \*Computer Control Panel
- \*Radio
- \*Ozone Sterilization
- \*Thermostat

Water massage Bubble massage with colorful lights Cold/Hot mixers Glass Door Computer control panel