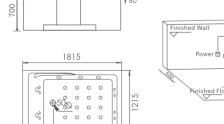

### Next to You Series

G9061 (Right) Size:1815x1215x700mm

Function K
Water massage
Bubble massage
Computer control panel
Radio
Ozone sterilization

### Option:

\* TV

\* Thermostat

1815

-55-

G9063 Size:1850x1620x830mm

Function K
Water massage
Bubble massage
Computer control panel
Radio
Ozone sterilization