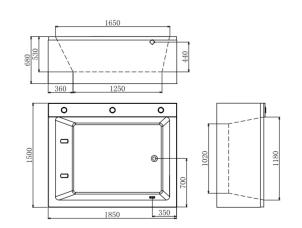

### Water Channel Series

G9267-III Size:2200x2200x2300mm

Water massage
Overflow to water channel
Overflow pump
Rainfall top shower
Removable rainfall arm
Circulating water

### Option:

- \* Computer control panel
- \* Bubble massage
- \* Thermostat
- \* Stair

G9267-II Size:2200x2200x760mm

Vapor mixes with the massage system, activating skin cells and achieving the goal of full-body massage and comfort. The changing colors of light let you fully enjoy the delight brought by light and water.