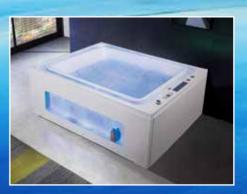

ogy will make the water immerse your neck during bathing become possible, your body will be fully soaked and relaxed sufficiently.



Traditional bathtub without overflowed technology, water only immerses to your chest.



Independent Control Buttons

Water Channel Series



G9268 Size:1860x1520x720mm

Water massage
Bubble massage with colorful lights
Computer control panel
Overflow to water channel
Overflow pump
Bluetooth
Ozone



\* Pillow















\*Pillow is optional

-19-



Water overflows to the channel



Water massage



Bubble massage



Enjoy the bathing when water immerses your **Neck** 





Overflow gap of overflowed pump



Hidden shower faucet & switch valve



Digital computer control panel



Colorful lights



Enjoy the bathing when water immerses your **Chest** 



Water Channel Series



Water massage
Overflowed
Spear water tank for
overflowed water
Facet with lights
2.5 cm Slim water channel
Hidden colorful lights
Needle-hole jets
Removable Drainer Cover
Touching control panel
Bluetooth

### Options:

- \*Ozone
- \*Thermostat



G9269 Size:1700x850x680mm 1800x900x680mm

1900x900x680mm



2.5 cm Slim water channel





Removable drainer cover

### Water Channel Series



### G9522

Size:1600x1600x780mm

Water massage
Bubble massage with
colorful lights
Computer control panel





-23-

Water Channel Series
Water Channel Series



G9263 Size:2080x2080x850mm

Water massage
Bubble massage with colorful lights
Simple computer control panel









Function K
Water massage
Bubble massage
Computer control panel
Radio
Ozone sterilization

Option:

\* Th