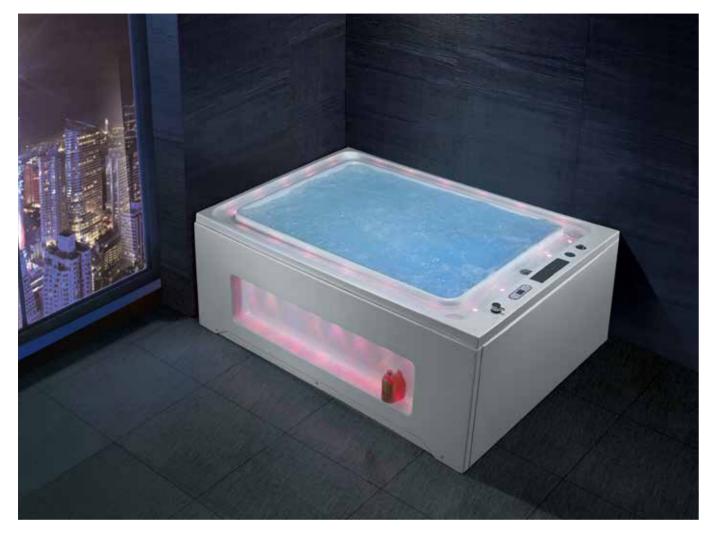

Independent Control Buttons

Water Channel Series

G9268 Size:1860x1520x720mm

Water massage
Bubble massage with colorful lights
Computer control panel
Overflow to water channel
Overflow pump
Bluetooth
Ozone

\* Pillow

\*Pillow is optional

-19-

Water overflows to the channel

Water massage

Bubble massage

Enjoy the bathing when water immerses your **Neck** 

Overflow gap of overflowed pump

Hidden shower faucet & switch valve

Digital computer control panel

Colorful lights

Enjoy the bathing when water immerses your **Chest** 

Water Channel Series

Water massage
Overflowed
Spear water tank for
overflowed water
Facet with lights
2.5 cm Slim water channel
Hidden colorful lights
Needle-hole jets
Removable Drainer Cover
Touching control panel
Bluetooth