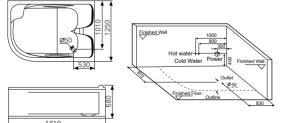

## How to distinguish Left or Right Skirt Panel?

G9027(Left)

Left Skirt Panel: you will see

against a LEFT corner of the

wall when you face to it.

the bathtub installed

Right Skirt Panel: you will see the bathtub installed against a RIGHT corner of the wall when you face to it.

G9079

Bathtub installed against a wall, no differences.