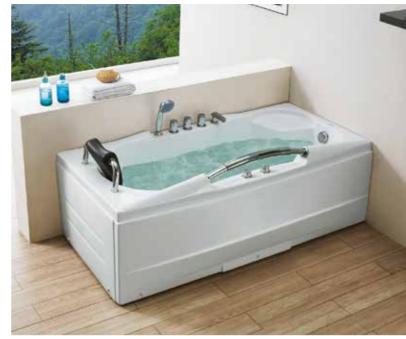

I will be always next to you, even in the bathroom.

-53-

G9099 Size:1800x1210x810mm

Function B Water massage

### Option:

- \* Bubble massage
- \* Computer control panel
- \* Radio
- \* Ozone sterilization
- \* Thermostat