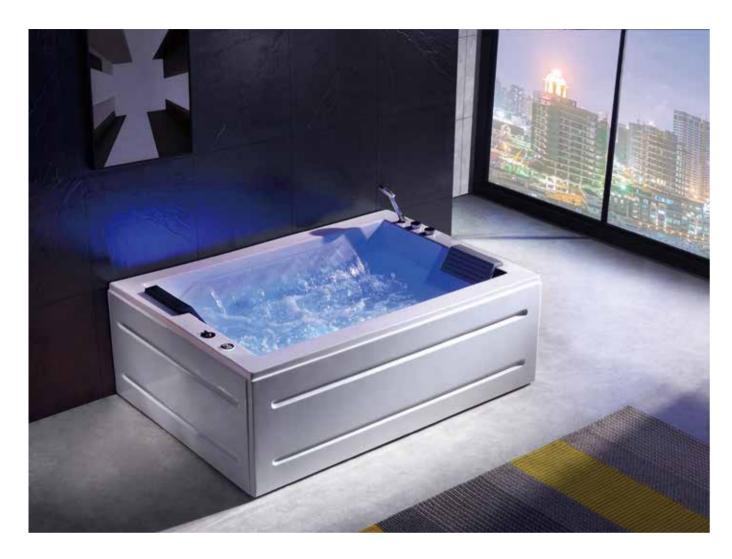

### G9538 Size:1810x1270x670mm

Water massage
Bubble massage
Waterfall massage
Simple computer control panel
Underwater lights
Bluetooth

### Options:

- \*Ozone
- \*Thermostat