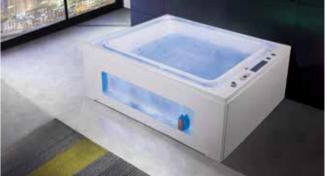

Independent Control Buttons

Water Channel Series

G9268 Size:1860x1520x720mm

Water massage
Bubble massage with colorful lights
Computer control panel
Overflow to water channel
Overflow pump
Bluetooth
Ozone

\* Pillow

\*Pillow is optional

-19-

Water overflows to the channel

Water massage

Bubble massage

Enjoy the bathing when water immerses your **Neck** 

Overflow gap of overflowed pump

Hidden shower faucet & switch valve

Digital computer control panel

Colorful lights

Enjoy the bathing when water immerses your **Chest** 

Water Channel Series

Water massage
Overflowed
Spear water tank for
overflowed water
Facet with lights
2.5 cm Slim water channel
Hidden colorful lights
Needle-hole jets
Removable Drainer Cover
Touching control panel
Bluetooth