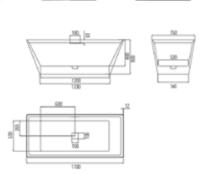

# VOICCINO — Series

Passionate like the volcano, and texture like the stone
Feel calm and enthusiastic during bath,
just like what you feel from love.

Volcano Series

G9575 White/Grey/Black

Product Size: length 1700mm

width 750mm

height 600mm

Net weight: 60kg

Gross weight: 71kg

Volume: 350L

Packing Size: length 1720mm Drainage speed: 35L/min width 790mm Drainage time: 10min

height 650mm Overflow speed: 35L/min

Packaging composition: Non-woven / bags Load-bearing belt / Carton (Thicken the three-layer composite bottom)