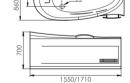

Black Pillow & Handrail

G9025-II Size:1550x1550x700mm

G9046 (Right) Size:1610x990x680mm

Function B Water massage

### Option:

- \*Bubble massage
- \*Computer control panel
- \*Radio
- \*Ozone sterilization
- \*Thermostat

Black Pillow & Handrail

Function K Water massage Bubble massage Computer control panel Radio Ozone sterilization

\*Thermostat

G9046-II (Left) Size:1710x990x680mm

Black Pillow & Handrail

- 69 -- 70 - Glass Panel Series

Function K
Water massage
Bubble massage
Computer control panel
Radio
Ozone sterilization

Option:

\* Thermostat