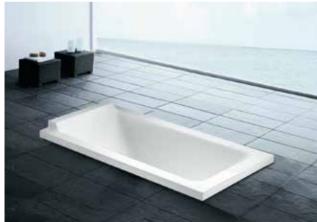

Attitude is everything, each Gemy bathtub item is designed after serious and careful consideration, attending to every specific detail. The body of bathtub is made of high-purity acrylic board, ensuring the surface is anti-scratch and smooth, acrylic material is water-proof and fire-proof. A strong stainless steel standing frame is installed in the bottom to support the bathtub for standing stably. The entire bathtub is enclosed by 3-6 layers of high-purity fibre glasses, this is the most important process to improve the safety, hardness, and strength of the bathtub body, it also has perfect heat preservation to reduce the costly heat loss for energy saving. Gemy bathtubs will always provide extraordinary stability and function to every user by high-tech equipment and spear parts.