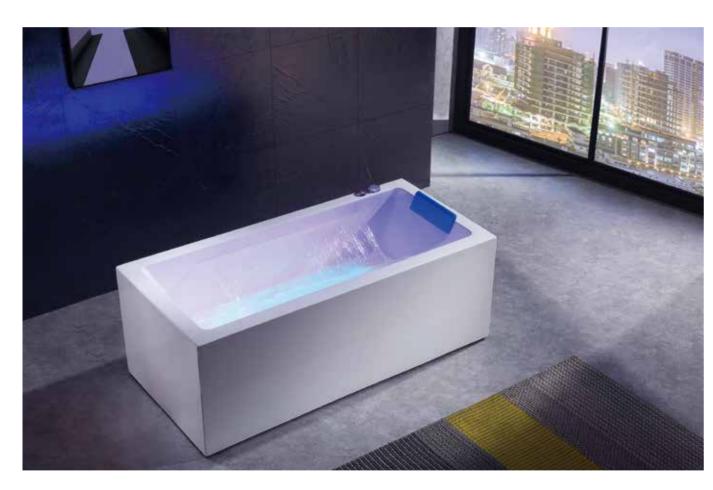

r not forgetting my tenderness.



Function K
Water massage
Bubble massage
Computer control panel
Radio
Ozone sterilization

Option:

\* Thermostat







G9060 Size:2100x2100x870mm



G9265 Size:2000x1520x800mm











-27-



# Vater fall - Series

You are my waterfall, the only waterfall,
You make me happy, when bathing on the way.
You'll never know dear, how much I love it,
Please don't take Gemy's waterfall away.

Waterfall Series Waterfall Series

Water massage Bubble massage with colorful lights Waterfall massage Faucet with lights Simple computer control panel Bluetooth

### Options:

- \* Thermostat
- \* Ozone



Simple computer control panel





Movable sliding pillow



\* Thermostat

Bluetooth

Water massage

Bubble massage

Waterfall massage

Faucet with lights

\* Ozone



G9536 size:1700x800x640mm



G9537 size:1500x1500x640mm

-31--32Waterfall Series



### G9538 Size:1810x1270x670mm

Water massage
Bubble massage
Waterfall massage
Simple computer control panel
Underwater lights
Bluetooth

### Options:

- \*Ozone
- \*Thermostat





### G9261-II

Size:

1500x750x580mm

1600x750x580mm

1700x750x580mm

Waterfall massage
Water massafe
Bubble massage with colorful lights
Computer control panel
Bluetooth

Option:

\* Thermostat \* Ozone









-33-

Waterfall Series

### Waterfall Series



G9253 Size:1700x900x600mm

Water massage
Bubble massage with colorful lights
Waterfall massage
Touching control panel
Massage conversion
Circulating waterfall

### Option:

- \* Thermostat
- \*Ozone
- \*Ultraviolet radiation sterilization

By putting fluorescent lamp into