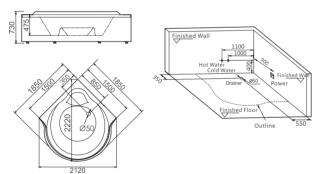

G9088 Size:1850x1850x730mm

Function K Water massage Bubble massage Computer control panel Radio Ozone Sterilization