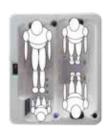

# Scries Down

It is your huge bathtub,
It is also your mini swimming pool,
Enjoy your life, and have fun outside.

Spa Pool Series

#### G9120

Size:5800x2270x1450mm

Luxury Swimming pool for 3 adults and 4 children; Swimming pump; 53pcs water massage jets; 3 pcs swimming jets;Thermostat; Waterfall with lights

#### Option:

- \* Bluetooth
- \* Glass panel
- \* Handle
- $\star \top \lor$