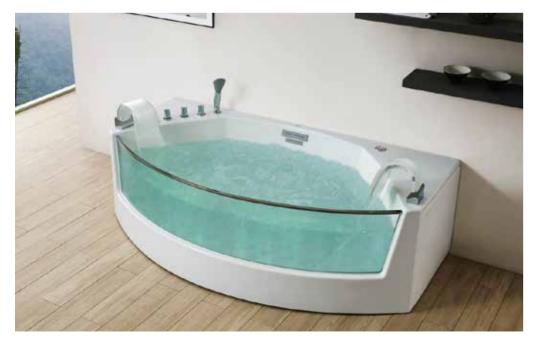

### Water Channel Series

G9267-III Size:2200x2200x2300mm

Water massage
Overflow to water channel
Overflow pump
Rainfall top shower
Removable rainfall arm
Circulating water

### Option:

- \* Computer control panel
- \* Bubble massage
- \* Thermostat
- \* Stair

G9267-II Size:2200x2200x760mm

Vapor mixes with the massage system, activating skin cells and achieving the goal of full-body massage and comfort. The changing colors of light let you fully enjoy the delight brought by light and water.