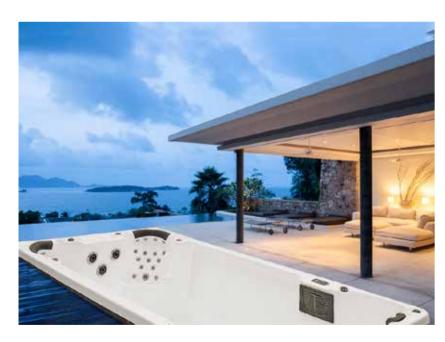

# Scries Down

It is your huge bathtub,
It is also your mini swimming pool,
Enjoy your life, and have fun outside.

Spa Pool Series

#### G9120

Size:5800x2270x1450mm

Luxury Swimming pool for 3 adults and 4 children; Swimming pump; 53pcs water massage jets; 3 pcs swimming jets;Thermostat; Waterfall with lights