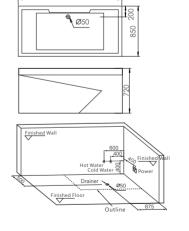

### Water Channel Series

G9267-III Size:2200x2200x2300mm

Water massage
Overflow to water channel
Overflow pump
Rainfall top shower
Removable rainfall arm
Circulating water

### Option:

- \* Computer control panel
- \* Bubble massage
- \* Thermostat
- \* Stair

G9267-II Size:2200x2200x760mm

Vapor mixes with the massage system, activating skin cells and achieving the goal of full-body massage and comfort. The changing colors of light let you fully enjoy the delight brought by light and water.