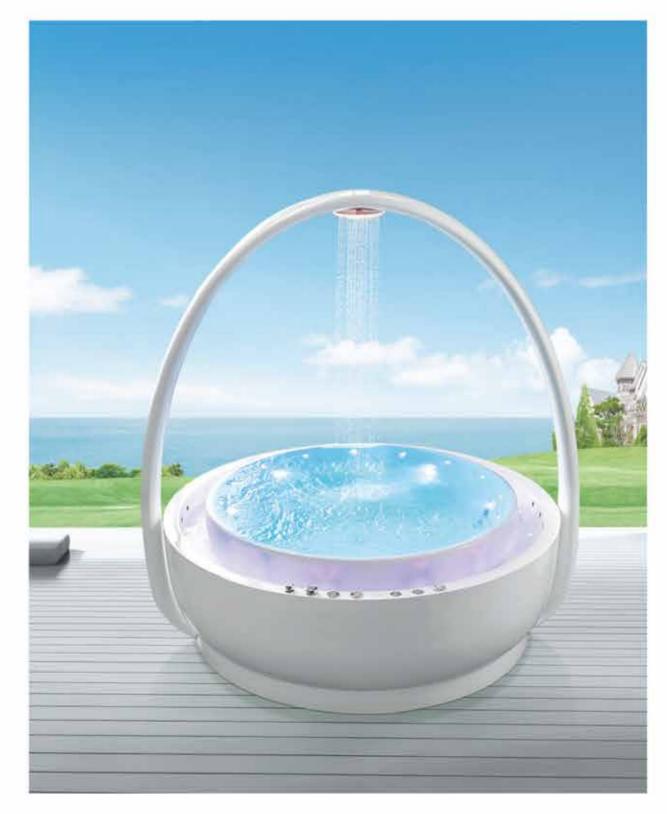

# Scries Down

It is your huge bathtub,
It is also your mini swimming pool,
Enjoy your life, and have fun outside.

Spa Pool Series

#### G9120

Size:5800x2270x1450mm

Luxury Swimming pool for 3 adults and 4 children; Swimming pump; 53pcs water massage jets; 3 pcs swimming jets;Thermostat; Waterfall with lights

#### Option:

- \* Bluetooth
- \* Glass panel
- \* Handle
- $\star \top \lor$