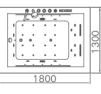

option:

\* Thermostat

G9543 Size:1700x1000x660mm

-37-

Waterfall Series Waterfall Series

Water massage Bubble massage with colorful lights Waterfall massage Computer control panel Circulating waterfall

G9259 Size:1800x1300x750mm