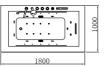

option:

\* Thermostat

G9543 Size:1700x1000x660mm

-37-

Waterfall Series Waterfall Series

Water massage Bubble massage with colorful lights Waterfall massage Computer control panel Circulating waterfall

G9259 Size:1800x1300x750mm