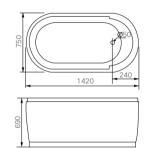

#### Free-standing Series

G9535 size:1150x680x620mm

G9050 size:1420x750x690mm

-127-

Free-standing Series Free-standing Series

size:1750x820x820mm G9030-C

size:1750x820x820mm G9030-D

G9049 size:1550x780x720mm