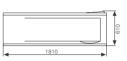

### G9538 Size:1810x1270x670mm

Water massage
Bubble massage
Waterfall massage
Simple computer control panel
Underwater lights
Bluetooth