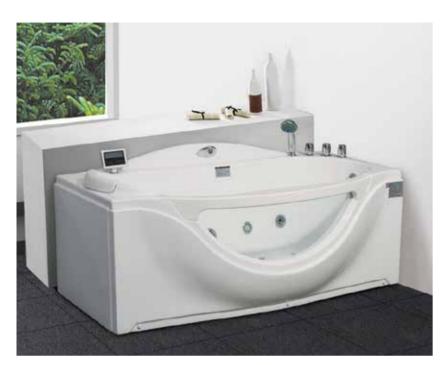

### Water Channel Series

G9267-III Size:2200x2200x2300mm

Water massage
Overflow to water channel
Overflow pump
Rainfall top shower
Removable rainfall arm
Circulating water

### Option:

- \* Computer control panel
- \* Bubble massage
- \* Thermostat
- \* Stair

G9267-II Size:2200x2200x760mm

Vapor mixes with the massage system, activating skin cells and achieving the goal of full-body massage and comfort. The changing colors of light let you fully enjoy the delight brought by light and water.