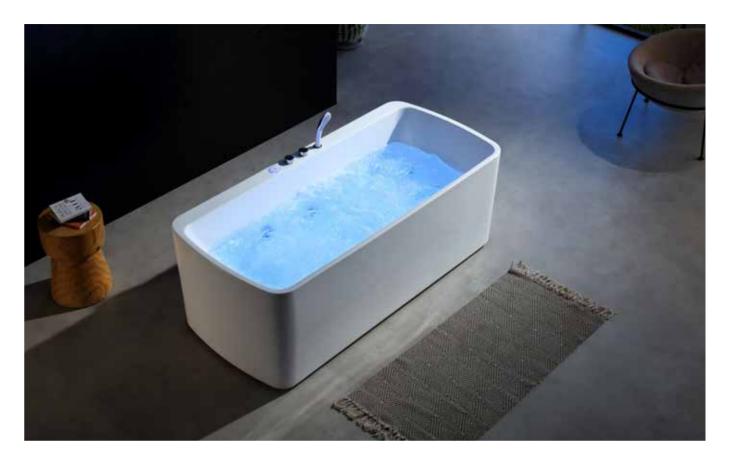

### Water Magic

Strong airflows come from different jets inside the bathtub to create a powerful whirlpool; it will crash your tight muscles to reduce your tiredness with a special massage feeling.

### **Bubble Magic**

Your body will be enclosed by the daedal bubbles from the bottom of the bathtub; it will be a great experience for bathing.