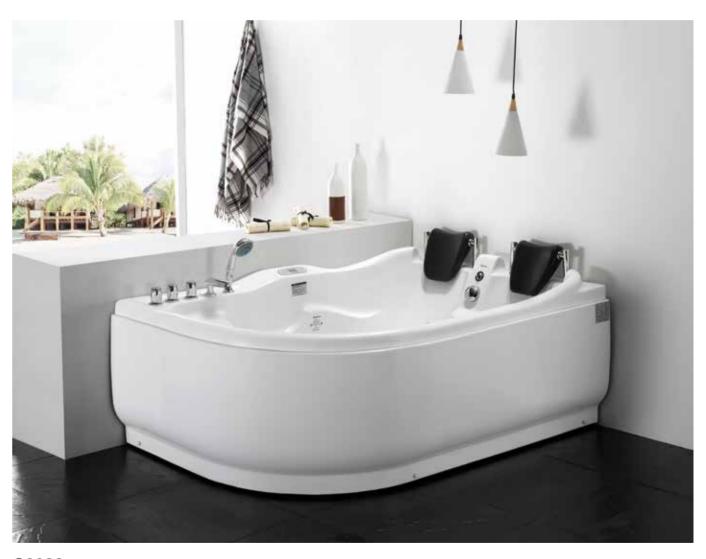

### Next to You Series

G9061 (Right) Size:1815x1215x700mm

Function K
Water massage
Bubble massage
Computer control panel
Radio
Ozone sterilization

### Option:

\* TV

\* Thermostat

1815

-55-

G9063 Size:1850x1620x830mm

Function K
Water massage
Bubble massage
Computer control panel
Radio
Ozone sterilization