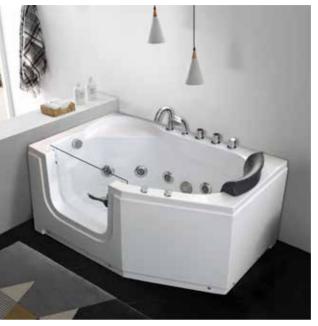

-143-

Walk-in Series Walk-in Series

G9246 (Left) Size:1700x800x1960mm

Door Opened Inwards

Function B Water massage

#### Option:

- \*Bubble massage
- \*Computer Control Panel
- \*Radio
- \*Ozone Sterilization
- \*Thermostat

Water massage Bubble massage with colorful lights Cold/Hot mixers Glass Door Computer control panel