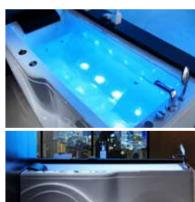

### Symphony Magic

Colorful lights hidden inside the bathtub shine out into your soft dark bathroom, image that you were involved in a musical fountain while bathing.

### David Copperfield - Make Water to Milk

The high-speed motor gives sufficient pressure to the water to create billions of Nanometre Hyperoxic Bubbles and make it look like milk, it is great for skin-care, immunity strengthening, and ant-aging.