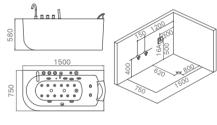

### G9261-II

Size:

1500x750x580mm

1600x750x580mm

1700x750x580mm

Waterfall massage
Water massafe
Bubble massage with colorful lights
Computer control panel
Bluetooth

Option:

\* Thermostat \* Ozone

G9260 (Left) Size:1500x750x580mm 1600x750x580mm 1700x750x580mm

G9261 (Right)

1600x750x580mm

1700x750x580mm

Size:1500x750x580mm

Water massage Bubble massage with colorful lights Waterfall massage Circulating waterfall