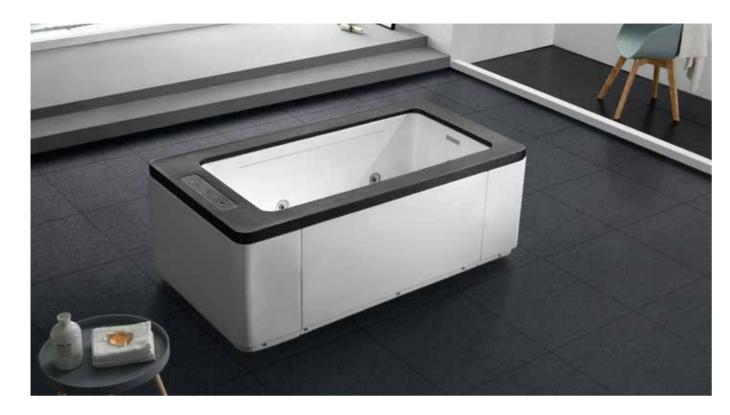

# VOICCINO — Series

Passionate like the volcano, and texture like the stone
Feel calm and enthusiastic during bath,
just like what you feel from love.

Volcano Series

G9575 White/Grey/Black

Product Size: length 1700mm

width 750mm

height 600mm

Net weight: 60kg

Gross weight: 71kg

Volume: 350L

Packing Size: length 1720mm Drainage speed: 35L/min width 790mm Drainage time: 10min

height 650mm Overflow speed: 35L/min

Packaging composition: Non-woven / bags Load-bearing belt / Carton (Thicken the three-layer composite bottom)

Product Size: length 1700mm Net weight: 60kg
width 750mm Gross weight: 71kg
height 600mm Volume: 350L

Packing Size: length 1720mm Drainage speed: 36L/min
width 790mm Drainage time: 9min
height 650mm Overflow speed: 35L/min