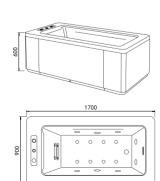

### Water Channel Series

G9267-III Size:2200x2200x2300mm

Water massage
Overflow to water channel
Overflow pump
Rainfall top shower
Removable rainfall arm
Circulating water

### Option:

- \* Computer control panel
- \* Bubble massage
- \* Thermostat
- \* Stair

G9267-II Size:2200x2200x760mm

Vapor mixes with the massage system, activating skin cells and achieving the goal of full-body massage and comfort. The changing colors of light let you fully enjoy the delight brought by light and water.