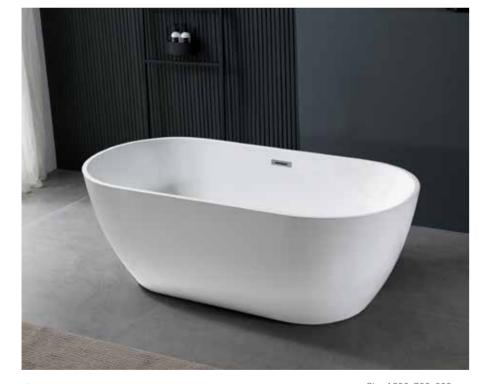

# VOICCINO — Series

Passionate like the volcano, and texture like the stone
Feel calm and enthusiastic during bath,
just like what you feel from love.

Volcano Series

G9575 White/Grey/Black

Product Size: length 1700mm

width 750mm

height 600mm

Net weight: 60kg

Gross weight: 71kg

Volume: 350L

Packing Size: length 1720mm Drainage speed: 35L/min width 790mm Drainage time: 10min

height 650mm Overflow speed: 35L/min

Packaging composition: Non-woven / bags Load-bearing belt / Carton (Thicken the three-layer composite bottom)