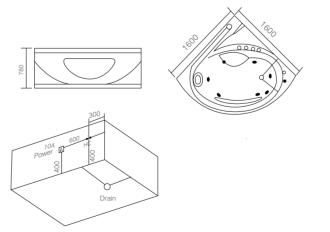

### Water Channel Series

G9267-III Size:2200x2200x2300mm

Water massage
Overflow to water channel
Overflow pump
Rainfall top shower
Removable rainfall arm
Circulating water

### Option:

- \* Computer control panel
- \* Bubble massage
- \* Thermostat
- \* Stair

G9267-II Size:2200x2200x760mm

Vapor mixes with the massage system, activating skin cells and achieving the goal of full-body massage and comfort. The changing colors of light let you fully enjoy the delight brought by light and water.