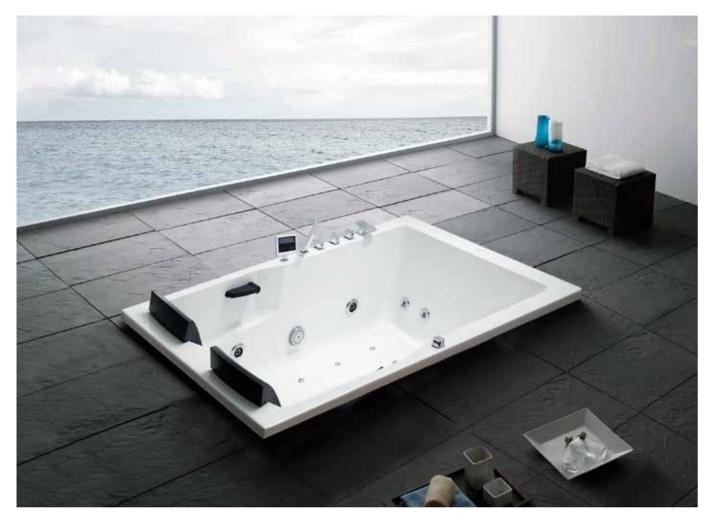

### Next to You Series

G9061 (Right) Size:1815x1215x700mm

Function K
Water massage
Bubble massage
Computer control panel
Radio
Ozone sterilization

### Option:

\* TV

\* Thermostat

1815

-55-

G9063 Size:1850x1620x830mm

Function K
Water massage
Bubble massage
Computer control panel
Radio
Ozone sterilization