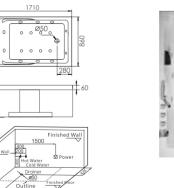

### Options:

- \*Ozone
- \*Thermostat

G9269 Size:1700x850x680mm 1800x900x680mm

1900x900x680mm

2.5 cm Slim water channel

Removable drainer cover