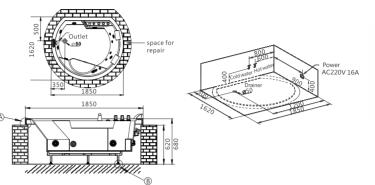

### Next to You Series

G9061 (Right) Size:1815x1215x700mm

Function K
Water massage
Bubble massage
Computer control panel
Radio
Ozone sterilization

### Option:

\* TV

\* Thermostat

1815

-55-

G9063 Size:1850x1620x830mm

Function K
Water massage
Bubble massage
Computer control panel
Radio
Ozone sterilization