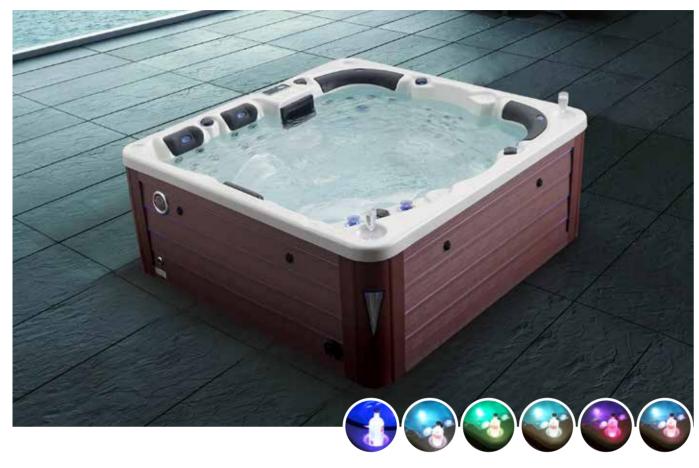

# Gemy Sanitary Ware

Quality, Innovation, Customization, Full Service for your Quality Life

Gemy Sanitary Ware will continually devote to R&D to satisfy customers' contemporary and updated demands, providing diverse of extraordinary bathing experience.

Gemy bathtubs have been selling well in over 150 different courtiers and regions including Europe, America, Middle East, South-east Asia, Japan, Korea, etc., with certificates of CUPC, CE, SASO, and they are popular in global wide.

Attitude is everything, each Gemy bathtub item is designed after serious and careful consideration, attending to every specific detail. The body of bathtub is made of high-purity acrylic board, ensuring the surface is anti-scratch and smooth, acrylic material is water-proof and fire-proof. A strong stainless steel standing frame is installed in the bottom to support the bathtub for standing stably. The entire bathtub is enclosed by 3-6 layers of high-purity fibre glasses, this is the most important process to improve the safety, hardness, and strength of the bathtub body, it also has perfect heat preservation to reduce the costly heat loss for energy saving. Gemy bathtubs will always provide extraordinary stability and function to every user by high-tech equipment and spear parts.