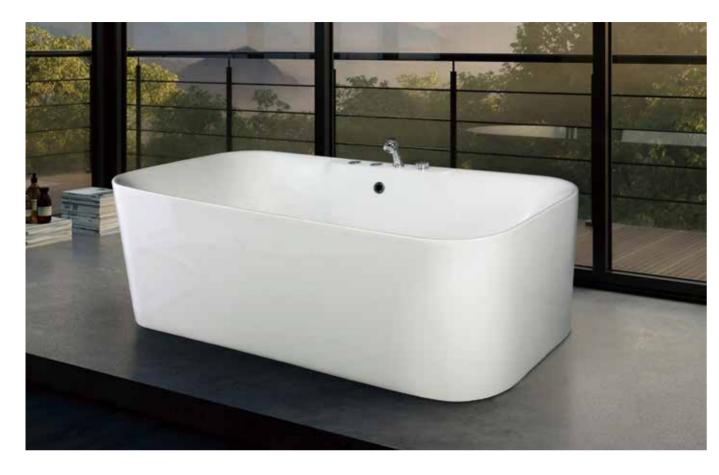

Until we hardly see--we feel that it is there.

But we can exactly see, free-standing everywhere.

Free-standing Series

G9551 Size:1500x750x590mm 1700x790x580mm

Bubble massage with colorful lights.

G9553 Size:1300x700x600mm 1400x700x600mm 1500x720x600mm 1600x720x600mm

Bubble massage with colorful lights.

G9547 Size:1500x750x590mm 1600x750x590mm 1700x750x580mm

Bubble massage with colorful lights.

-123-

Free-standing Series Free-standing Series

G9549

Size: 1500x760x590mm 1700x800x590mm

G9278

Size:1400x800x680mm 1500x800x680mm 1600x800x680mm 1700x800x680mm 1800x860x780mm

Bubble massage with colorful lights.

G9512 size:1700x750x850mm

G9511 size:1700x900x600mm

-125--126-