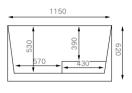

#### Free-standing Series

G9535 size:1150x680x620mm

G9050 size:1420x750x690mm

-127-

Free-standing Series Free-standing Series

size:1750x820x820mm G9030-C

size:1750x820x820mm G9030-D

G9049 size:1550x780x720mm