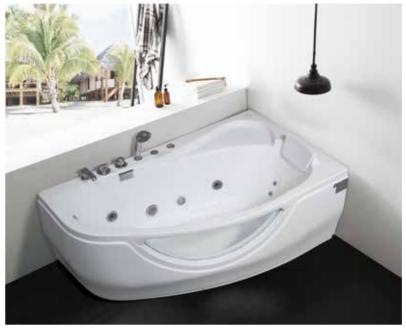

lization

### Option:

- \*Thermostat
- \*TV









-65-

### Glass Panel Series

Function K Water massage Bubble massage Computer control panel Radio Ozone sterilization

Option:

\*Thermostat

 $*\top \vee$ 





G9225 Size:1720x910x665mm

Function K Water massage Bubble massage Computer control panel

Radio

Ozone sterilization





Glass Panel Series

Option:

\*Thermostat

 $*\top \vee$ 



G9226 Size:1720x1210x665mm

-67--68Glass Panel Series Glass Panel Series



Function E Water massage Bubble massage

### Option:

- \*Computer control panel
- \*Radio
- \*Ozone sterilization
- \*Thermostat









G9025 Size:1525x1525x650mm



Function K Water massage Bubble massage Computer control panel Radio Ozone sterilization





Black Pillow & Handrail





G9025-II Size:1550x1550x700mm



G9046 (Right) Size:1610x990x680mm

Function B Water massage

### Option:

- \*Bubble massage
- \*Computer control panel
- \*Radio
- \*Ozone sterilization
- \*Thermostat



Black Pillow & Handrail



Function K Water massage Bubble massage Computer control panel Radio Ozone sterilization





\*Thermostat

G9046-II (Left) Size:1710x990x680mm

Black Pillow & Handrail

- 69 -- 70 - Glass Panel Series







Function K
Water massage
Bubble massage
Computer control panel
Radio
Ozone sterilization

Option:

\* Thermostat





G9056 (Right ) Size:1700x1300x750mm



Function K
Water massage
Bubble massage
Computer control panel
Radio
Ozone sterilization

Option:
\* Thermostat



-71-

Glass Panel Series Glass Panel Series



Function K Water massage Bubble massage Computer control panel Radio Oz