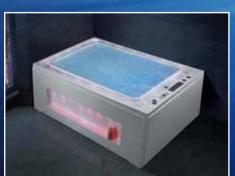

Attitude is everything, each Gemy bathtub item is designed after serious and careful consideration, attending to every specific detail. The body of bathtub is made of high-purity acrylic board, ensuring the surface is anti-scratch and smooth, acrylic material is water-proof and fire-proof. A strong stainless steel standing frame is installed in the bottom to support the bathtub for standing stably. The entire bathtub is enclosed by 3-6 layers of high-purity fibre glasses, this is the most important process to improve the safety, hardness, and strength of the bathtub body, it also has perfect heat preservation to reduce the costly heat loss for energy saving. Gemy bathtubs will always provide extraordinary stability and function to every user by high-tech equipment and spear parts.