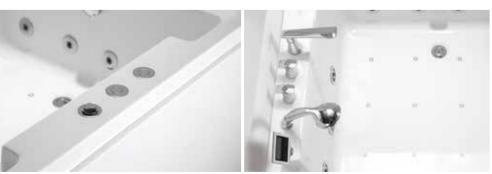

### Water Channel Series

G9267-III Size:2200x2200x2300mm

Water massage
Overflow to water channel
Overflow pump
Rainfall top shower
Removable rainfall arm
Circulating water

### Option:

- \* Computer control panel
- \* Bubble massage
- \* Thermostat
- \* Stair

G9267-II Size:2200x2200x760mm

Vapor mixes with the massage system, activating skin cells and achieving the goal of full-body massage and comfort. The changing colors of light let you fully enjoy the delight brought by light and water.