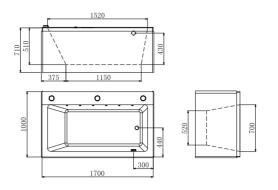

Independent Control Buttons

Water Channel Series

G9268 Size:1860x1520x720mm

Water massage
Bubble massage with colorful lights
Computer control panel
Overflow to water channel
Overflow pump
Bluetooth
Ozone

\* Pillow

\*Pillow is optional

-19-

Water overflows to the channel

Water massage

Bubble massage

Enjoy the bathing when water immerses your **Neck** 

Overflow gap of overflowed pump

Hidden shower faucet & switch valve

Digital computer control panel

Colorful lights

Enjoy the bathing when water immerses your **Chest** 

Water Channel Series

Water massage
Overflowed
Spear water tank for
overflowed water
Facet with lights
2.5 cm Slim water channel
Hidden colorful lights
Needle-hole jets
Removable Drainer Cover
Touching control panel
Bluetooth