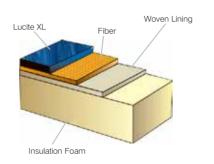

### Acrylic color

The spa surface, or shell, is typically made of Acry ic (Lucite). The shell is reinforced or supported with either fiberglass backing, high density polyurethane foam or some combination of the enable the hot tub to withstand the weight of the equipment, water and bathers.