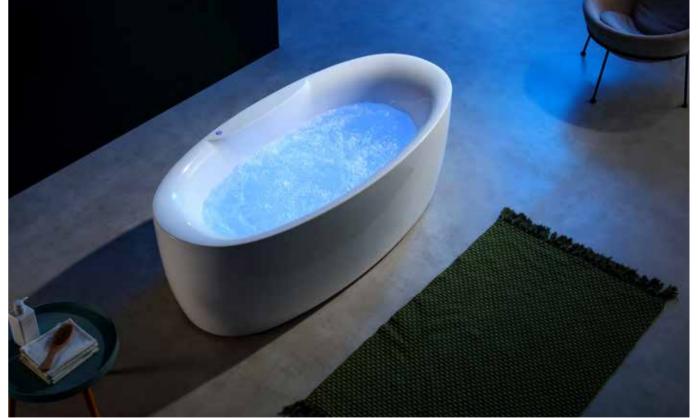

G9209

G9556

Size:1400x750x750x600mm 1500x750x750x600mm 1600x750x750x590mm 1700x750x770x590mm

Size:1800x900x800mm

-129--130Free-standing Series Free-standing Series

G9238

G7106

G7107