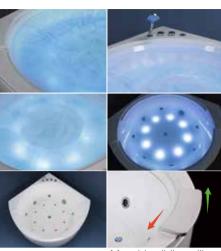

### Water Channel Series

G9267-III Size:2200x2200x2300mm

Water massage
Overflow to water channel
Overflow pump
Rainfall top shower
Removable rainfall arm
Circulating water

### Option:

- \* Computer control panel
- \* Bubble massage
- \* Thermostat
- \* Stair

G9267-II Size:2200x2200x760mm

Vapor mixes with the massage system, activating skin cells and achieving the goal of full-body massage and comfort. The changing colors of light let you fully enjoy the delight brought by light and water.