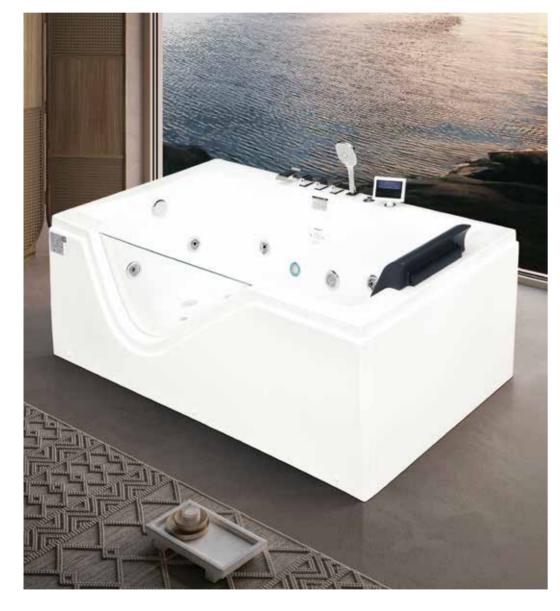

# VOICCINO — Series

Passionate like the volcano, and texture like the stone
Feel calm and enthusiastic during bath,
just like what you feel from love.

Volcano Series

G9575 White/Grey/Black

Product Size: length 1700mm

width 750mm

height 600mm

Net weight: 60kg

Gross weight: 71kg

Volume: 350L

Packing Size: length 1720mm Drainage speed: 35L/min width 790mm Drainage time: 10min

height 650mm Overflow speed: 35L/min

Packaging composition: Non-woven / bags Load-bearing belt / Carton (Thicken the three-layer composite bottom)

Product Size: length 1700mm Net weight: 60kg
width 750mm Gross weight: 71kg
height 600mm Volume: 350L

Packing Size: length 1720mm Drainage speed: 36L/min
width 790mm Drainage time: 9min
height 650mm Overflow speed: 35L/min