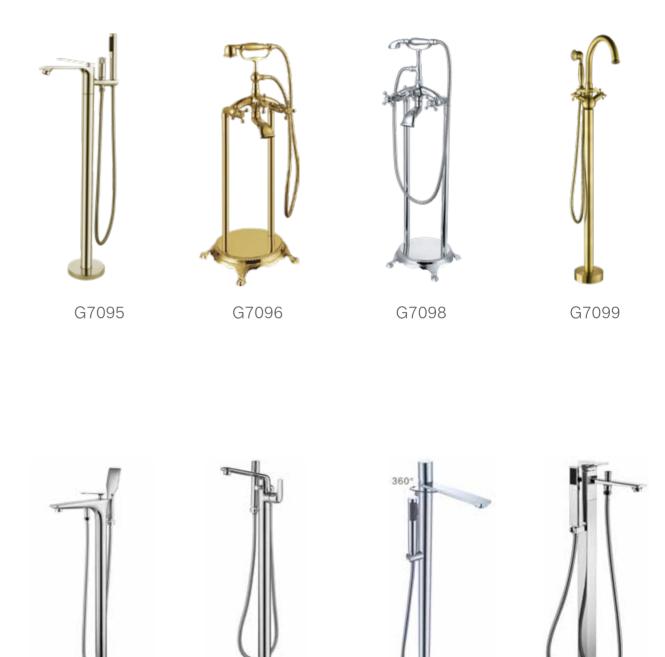

G9209

G9556

Size:1400x750x750x600mm 1500x750x750x600mm 1600x750x750x590mm 1700x750x770x590mm

Size:1800x900x800mm

-129--130Free-standing Series Free-standing Series

G9238

G7106

G7107

G7108

-131--132-

G7105