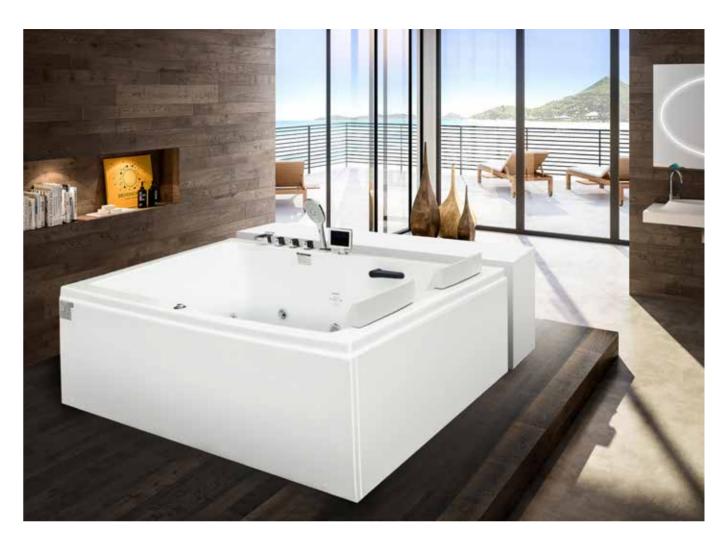

# VOICCINO — Series

Passionate like the volcano, and texture like the stone
Feel calm and enthusiastic during bath,
just like what you feel from love.

Volcano Series

G9575 White/Grey/Black

Product Size: length 1700mm

width 750mm

height 600mm

Net weight: 60kg

Gross weight: 71kg

Volume: 350L

Packing Size: length 1720mm Drainage speed: 35L/min width 790mm Drainage time: 10min

height 650mm Overflow speed: 35L/min

Packaging composition: Non-woven / bags Load-bearing belt / Carton (Thicken the three-layer composite bottom)

Product Size: length 1700mm Net weight: 60kg
width 750mm Gross weight: 71kg
height 600mm Volume: 350L

Packing Size: length 1720mm Drainage speed: 36L/min
width 790mm Drainage time: 9min
height 650mm Overflow speed: 35L/min