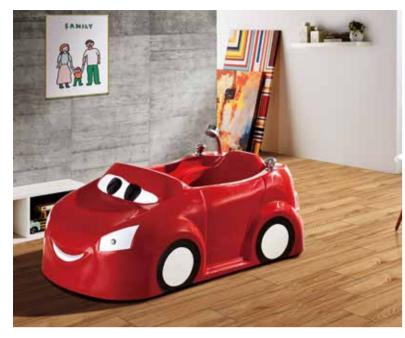

Adjustive jets with colorful lights

- \*Bubble massage with colorful lights
- \*Computer control panel

-147--148-

Baby Bathing — Series

I love you baby, and if it's quite all right,
I need you baby, to warm the lonely nights;
I love you baby, trust in me when I say.
Oh pretty baby, don't bring me down I pray,
Oh pretty baby, now that I've found you stay;
And let me love you baby, let me love you.

Baby Bathing Series

Baby Bathing Series

Water massage Bubble massage Colorful lights

G9287 Size:1380x820x560mm

G9286 Size:1400x800x640mm

Water massage Bubble massage Colorful lights

Bubble massage

Water massage