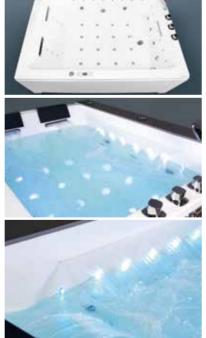

### Symphony Magic

Colorful lights hidden inside the bathtub shine out into your soft dark bathroom, image that you were involved in a musical fountain while bathing.

### Water Magic

Strong airflows come from different jets inside the bathtub to create a powerful whirlpool; it will crash your tight muscles to reduce your tiredness with a special massage feeling.

### **Bubble Magic**

Your body will be enclosed by the daedal bubbles from the bottom of the bathtub; it will be a great experience for bathing.