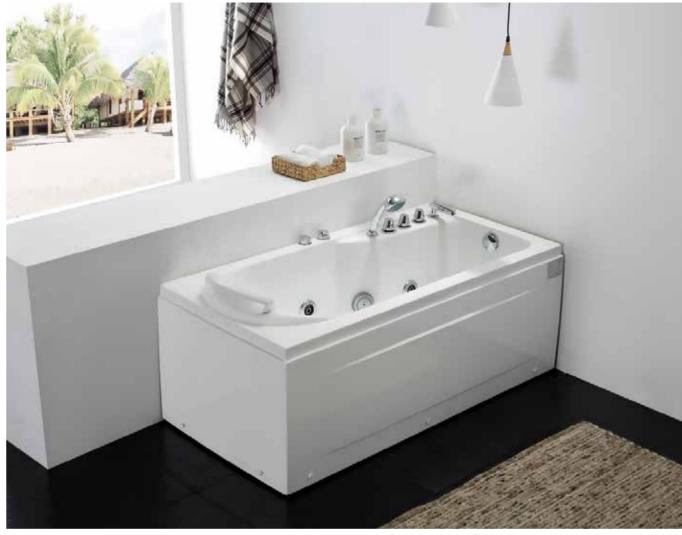

Attitude is everything, each Gemy bathtub item is designed after serious and careful consideration, attending to every specific detail. The body of bathtub is made of high-purity acrylic board, ensuring the surface is anti-scratch and smooth, acrylic material is water-proof and fire-proof. A strong stainless steel standing frame is installed in the bottom to support the bathtub for standing stably. The entire bathtub is enclosed by 3-6 layers of high-purity fibre glasses, this is the most important process to improve the safety, hardness, and strength of the bathtub body, it also has perfect heat preservation to reduce the costly heat loss for energy saving. Gemy bathtubs will always provide extraordinary stability and function to every user by high-tech equipment and spear parts.

### Water Massage

It is a kind of technology based on rotating pulse, water will be sprayed out together with the air by water pump's power, and the massage power and spraying angle is adjustive according to people's massage preference.

### **Bubble Massage**

Imagine that a number of airflows coming through air pump and pipe, making lots of bubbles from the bottom of the bathtub, it is a kind of gorgeous picture and enjoyment.