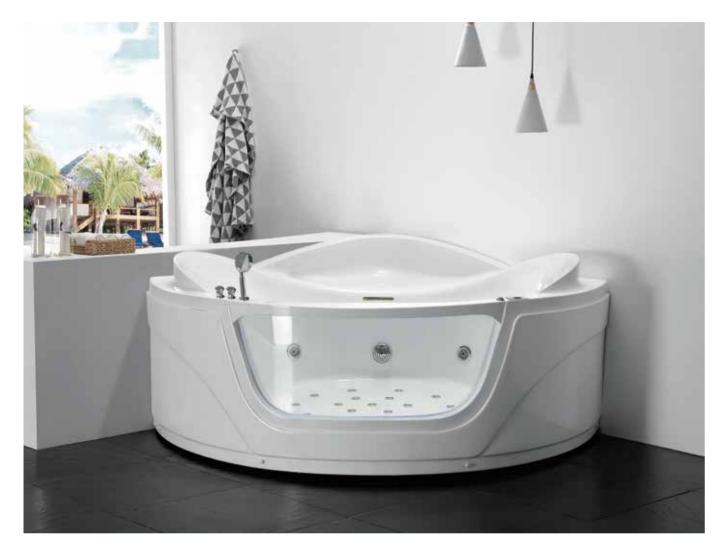

Independent Control Buttons

Water Channel Series

G9268 Size:1860x1520x720mm

Water massage
Bubble massage with colorful lights
Computer control panel
Overflow to water channel
Overflow pump
Bluetooth
Ozone

\* Pillow

\*Pillow is optional

-19-

Water overflows to the channel

Water massage

Bubble massage

Enjoy the bathing when water immerses your **Neck** 

Overflow gap of overflowed pump

Hidden shower faucet & switch valve

Digital computer control panel

Colorful lights

Enjoy the bathing when water immerses your **Chest** 

Water Channel Series

Water massage
Overflowed
Spear water tank for
overflowed water
Facet with lights
2.5 cm Slim water channel
Hidden colorful lights
Needle-hole jets
Removable Drainer Cover
Touching control panel
Bluetooth