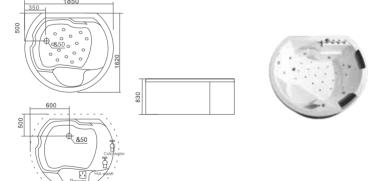

### Option:

\* TV

\* Thermostat

1815

-55-

G9063 Size:1850x1620x830mm

Function K
Water massage
Bubble massage
Computer control panel
Radio
Ozone sterilization