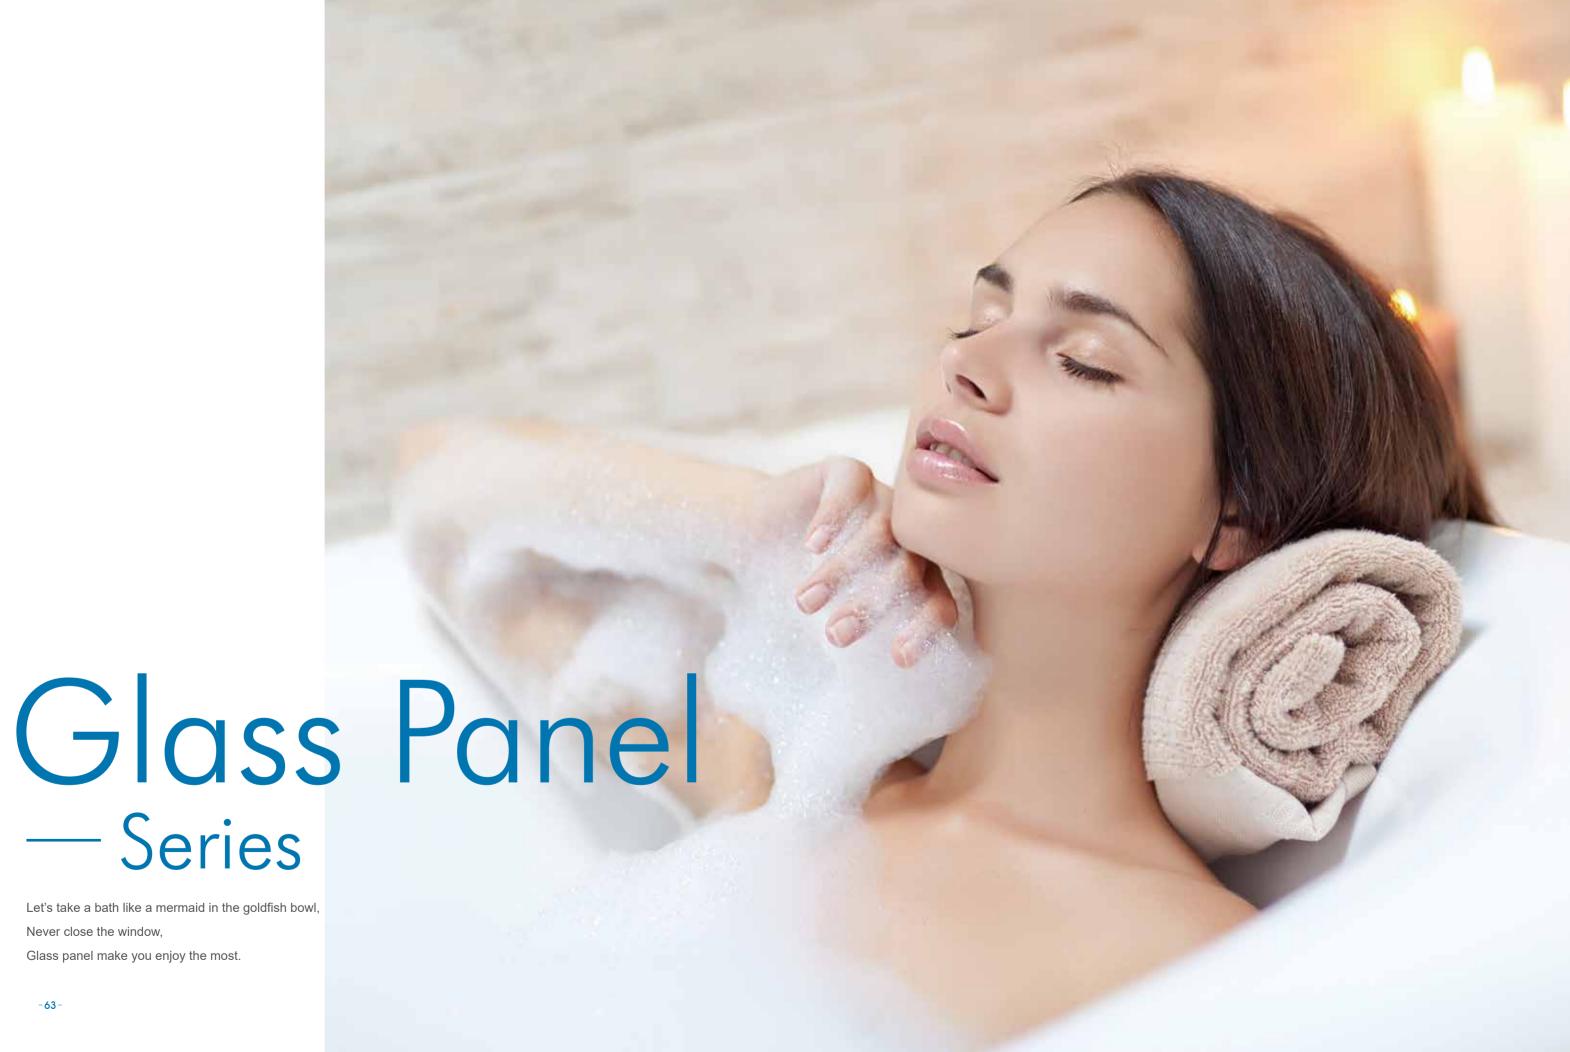

### Option:

\* Thermostat

Size:1500x1500x610mm

-61-

Let's take a bath like a mermaid in the goldfish bowl, Never close the window,

Glass panel make you enjoy the most.

Glass Panel Series

G9247 Size:1650x1650x820mm