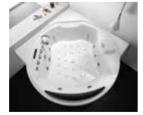

# Gemy Bathtub 3.0

The bathtubs in the past decades were designed for people's sitting gesture, when users were bathing, the pressure points concentrated on their waist and feet, so that their body did not totally relax in fact.

The back design of Gemy Bathtub 3.0 is based on ergonomic principle, plus the perfect match of bathtub pillow, the pressure points spread to users' head, neck, and back, releasing the stress from all their joints, with a comfortable gesture like "backstroke". And this is really what we called "relaxed", in deeper and further feeling and enjoyment.