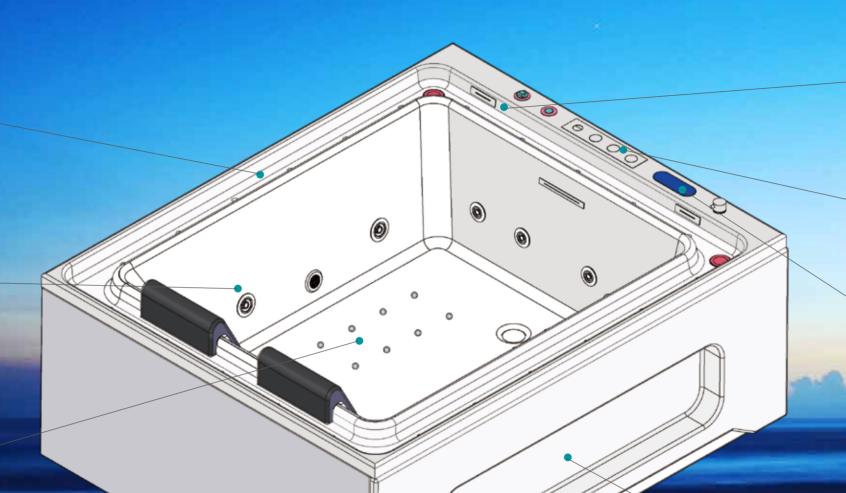

### Water Channel Series

G9267-III Size:2200x2200x2300mm

Water massage
Overflow to water channel
Overflow pump
Rainfall top shower
Removable rainfall arm
Circulating water

### Option:

- \* Computer control panel
- \* Bubble massage
- \* Thermostat
- \* Stair

G9267-II Size:2200x2200x760mm

Vapor mixes with the massage system, activating skin cells and achieving the goal of full-body massage and comfort. The changing colors of light let you fully enjoy the delight brought by light and water.

Independent Control Buttons

Water Channel Series

G9268 Size:1860x1520x720mm

Water massage
Bubble massage with colorful lights
Computer control panel
Overflow to water channel
Overflow pump
Bluetooth
Ozone

\* Pillow

\*Pillow is optional

-19-

Water overflows to the channel

Water massage

Bubble massage

Enjoy the bathing when water immerses your **Neck** 

Overflow gap of overflowed pump

Hidden shower faucet & switch valve

Digital computer control panel

Colorful lights

Enjoy the bathing when water immerses your **Chest** 

Water Channel Series

Water massage
Overflowed
Spear water tank for
overflowed water
Facet with lights
2.5 cm Slim water channel
Hidden colorful lights
Needle-hole jets
Removable Drainer Cover
Touching control panel
Bluetooth