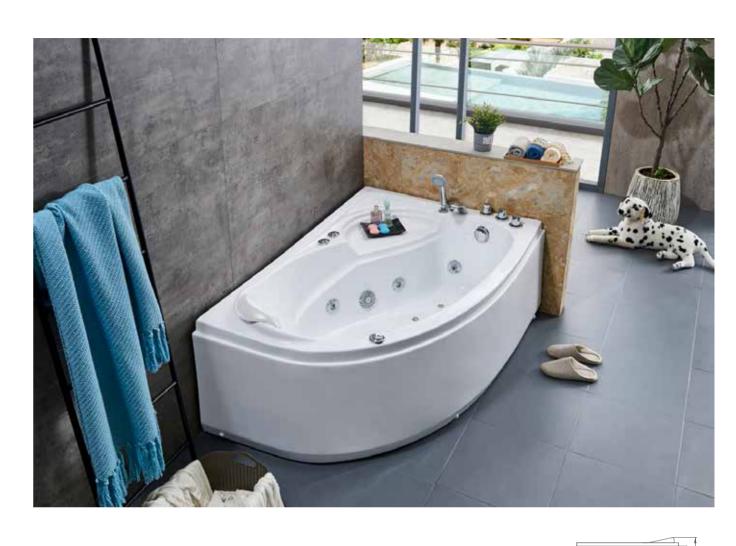

*Computer control panel
- \*Radio
- \*Ozone sterilization
- \*Thermostat







-87-

Enjoy Yourself Series



G9066-II (Left) Size:1710x860x700mm

Function K
Water massage
Bubble massage
Computer control panel
Radio
Ozone sterilization

#### Option:

\*Thermostat

\*TV









G8040 (Left) Size:1700x850x2200mm









Function B

Water massage

-89-

Enjoy Yourself Series Enjoy Yourself Series



G9003 (Right) Size:1520x1210x660mm



Function E Water massage Bubble massage

#### Option:

- \*Computer control panel
- \*Radio
- \*Ozone sterilization
- \*Thermostat







G9007-1.5 (Right) Size:1500x910x640mm G9007-1.7 (Right) Size:1700x910x640mm







Function B Water massage

#### Option:

- \*Bubble massage
- \*Computer control panel
- \*Radio
- \*Ozone sterilization
- \*Thermostat





G9009 (Right) Size:1500x1000x600mm

Function B Water massage

#### Option:

- \*Bubble massage
- \*Computer control panel
- \*Radio
- \*Ozone sterilization
- \*Thermostat









-91--92**Enjoy Yourself Series** 



G9010-1.5 (Right) Size:1520x830x640mm G9010-1.7 (Right) Size:1730x830x640mm



\*Ozone sterilization \*Thermostat

\*Bubble massage

Function B

Option:

\*Radio

Water massage







G9013 Size:1650x900x730mm





- \*Computer control panel
- \*Radio
- \*Ozone sterilization
- \*Thermostat







G9018 (Right) Size:1700x900x670mm





 $G9020 \hbox{--} 1.5 \hbox{(Right) Size:} 1550x830x700mm$ G9020-1.7 (Right) Size:1710x860x700mm

Function B Water massage



- \*Bubble massage
- \*Computer control panel
- \*Radio
- \*Ozone sterilization
- \*Thermostat



Enjoy Yourself Serie