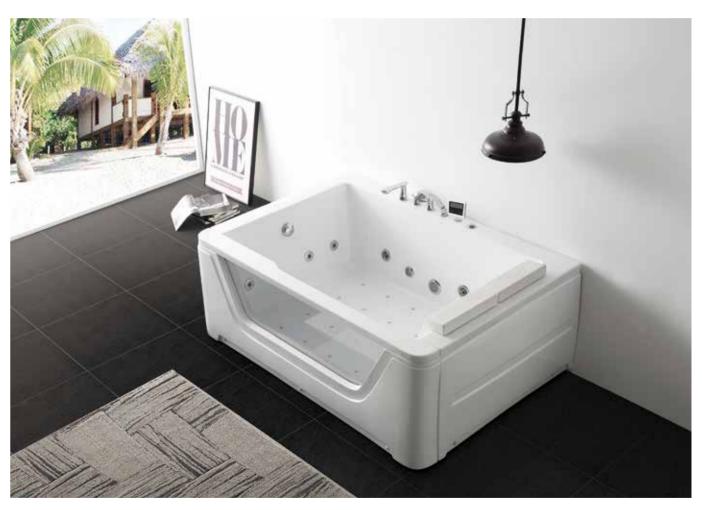

 $G9563 \ ( \ \mathsf{Right} \ )$  Size:1810x910x770mm

Massage Bathtub

Waterfall massage,

Water massage,

Bubble massage bubble jets with lights, Control panel, Bluetooth, Thermostat.

Hidden LED tape.

-43-

G9565 (Right) Size:1810x1310x755mm