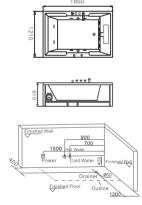

rilization

### Option:

- \* Thermostat
- \* TV



Function K
Water massage
Bubble massage
Computer control panel
Radio
Ozone sterilization

### Option:

\* Thermostat









G9083 (Right) Size:1800x1210x730mm

-57-



G9027(Right) Size:1810x1250x680mm

Function B Water massage

### Option:

- \* Bubble massage
- \* Computer control panel
- \* Radio
- \* Ozone sterilization
- \* Thermostat



Function B Water massage

### Option:

- \* Bubble massage
- \* Computer control panel
- \* Radio
- \* Ozone sterilization
- \* Thermostat







Black body is optional

G9086(Left) Size:1720x1380x710mm



-59-

### Next to You Series



G9229 (Right) Size:1860x1210x610mm

Function K
Water massage
Bubble massage
Computer control panel
Radio
Ozone sterilization

### Option:

- \* Thermostat
- \*TV







Function K
Water massage
Bubble massage
Computer control panel
Radio
Ozone sterilization

### Option:

\* Thermostat











Size:1500x1500x610mm

-61-



Let's take a bath like a mermaid in the goldfish bowl, Never close the window,

Glass panel make you enjoy the most.

Glass Panel Series



G9247 Size:1650x1650x820mm

Function K
Water massage
Bubble massage
Computer Control Panel
Radio
Ozone Sterilization

### Option:

- \* Thermostat
- \* Ozone sterilization











G9097 Size:1510x1510x685mm

Function K

Water massage

Bubble massage

Computer control panel Radio

Ozone sterilization

### Option:

- \*Thermostat
- \*TV









-65-

### Glass Panel Series

Function K Water massage Bubble massage Computer control panel Radio Ozone sterilization

Option:

\*Thermostat

 $*\