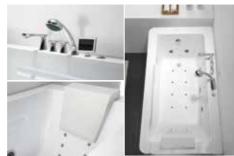

K
Water massage
Bubble massage
Computer control panel
Radio
Ozone sterilization

### Option:

\* Thermostat











Size:1500x1500x610mm

-61-



Let's take a bath like a mermaid in the goldfish bowl, Never close the window,

Glass panel make you enjoy the most.

Glass Panel Series



G9247 Size:1650x1650x820mm

Function K
Water massage
Bubble massage
Computer Control Panel
Radio
Ozone Sterilization

### Option:

- \* Thermostat
- \* Ozone sterilization











G9097 Size:1510x1510x685mm

Function K

Water massage

Bubble massage

Computer control panel Radio

Ozone sterilization

### Option:

- \*Thermostat
- \*TV









-65-

### Glass Panel Series

Function K Water massage Bubble massage Computer control panel Radio Ozone sterilization

Option:

\*Thermostat

 $*\top \vee$ 





G9225 Size:1720x910x665mm

Function K Water massage Bubble massage Computer control panel

Radio

Ozone sterilization





Glass Panel Series

Option:

\*Thermostat

 $*\top \vee$ 



G9226 Size:1720x1210x665mm

-67--68Glass Panel Series Glass Panel Series



Function E Water massage Bubble massage

### Option:

- \*Computer control panel
- \*Radio
- \*Ozone sterilization
- \*Thermostat









G9025 Size:1525x1525x650mm



Function K Water massage Bubble massage Computer control panel Radio Ozone sterilization





Black Pillow & Handrail





G9025-II Size:1550x1550x700mm



G9046 (Right) Size:1610x990x680mm

Function B Water massage

### Option:

- \*Bubble massage
- \*Computer control panel
- \*Radio
- \*Ozone sterilization
- \*Thermostat



Black Pillow & Handrail



Function K Wat