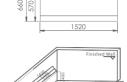

### Water Channel Series

G9267-III Size:2200x2200x2300mm

Water massage
Overflow to water channel
Overflow pump
Rainfall top shower
Removable rainfall arm
Circulating water

### Option:

- \* Computer control panel
- \* Bubble massage
- \* Thermostat
- \* Stair

G9267-II Size:2200x2200x760mm

Vapor mixes with the massage system, activating skin cells and achieving the goal of full-body massage and comfort. The changing colors of light let you fully enjoy the delight brought by light and water.