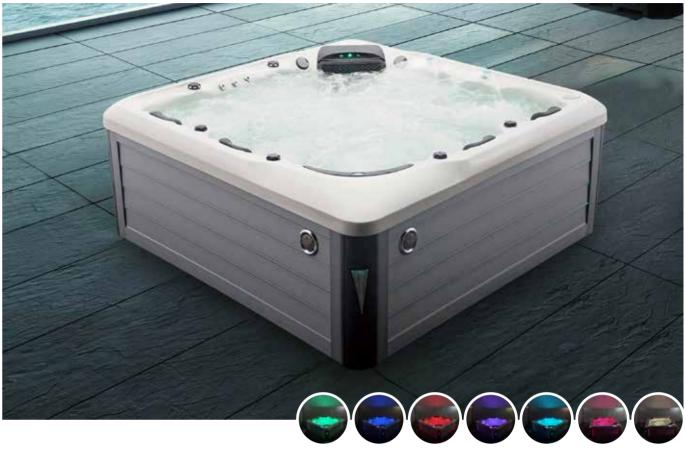

# VOICCINO — Series

Passionate like the volcano, and texture like the stone
Feel calm and enthusiastic during bath,
just like what you feel from love.

Volcano Series

G9575 White/Grey/Black

Product Size: length 1700mm

G9580

Product Size: length 1700mm Net weight: 78kg
width 750mm Gross weight: 88kg
height 600mm Volume: 350L

Packing Size: length 1720mm

width 790mm

height 650mm

Jet quantity: 24

Drainage speed: 36L/min

Drainage time: 8min

Overflow speed: 35L/min Water in flow speed: 35L/min

Water pump power: Voltage 220V-240V/50HZ

-119-

I hear thy shrill delight:

Keen as are the arrows,

Of that silver sphere,

Whose intense lamp narrows.

In the white dawn clear,