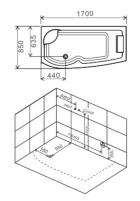

#### Option:

- \*Bubble massage
- \*Computer control panel
- \*Radio
- \*Ozone sterilization
- \*Thermostat

-87-

Enjoy Yourself Series

G9066-II (Left) Size:1710x860x700mm

Function K
Water massage
Bubble massage
Computer control panel
Radio
Ozone sterilization

#### Option:

\*Thermostat

\*TV

G8040 (Left) Size:1700x850x2200mm

Function B

Water massage

-89-

Enjoy Yourself Series Enjoy Yourself Series