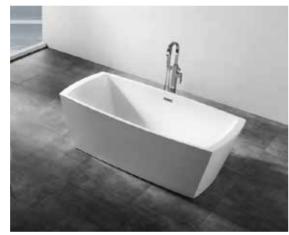

680mm 1600x800x680mm 1700x800x680mm 1800x860x780mm

Bubble massage with colorful lights.









G9512 size:1700x750x850mm







G9511 size:1700x900x600mm

-125--126-

#### Free-standing Series







G9560 size:1800x950x650mm









G9573

Size:1200x700x600mm 1300x750x600mm 1400x750x600mm 1500x750x600mm 1600x800x600mm 1650x700x600mm 1700x800x600mm

#### Free-standing Series









G9535 size:1150x680x620mm







G9050 size:1420x750x690mm

-127-

Free-standing Series Free-standing Series





size:1750x820x820mm G9030-C



size:1750x820x820mm G9030-D









G9049 size:1550x780x720mm











G9209

G9556







Size:1400x750x750x600mm 1500x750x750x600mm 1600x750x750x590mm 1700x750x770x590mm

Size:1800x900x800mm

-129--130Free-standing Series Free-standing Series









G9238









G7106

G7107

G7108

-131--132-

G7105



# Scries Down

It is your huge bathtub,
It is also your mini swimming pool,
Enjoy your life, and have fun outside.

Spa Pool Series



#### G9120

Size:5800x2270x1450mm

Luxury Swimming pool for 3 adults and 4 children; Swimming pump; 53pcs water massage jets; 3 pcs swimming jets;Thermostat; Waterfall with lights

#### Option:

- \* Bluetooth
- \* Glass panel
- \* Handle
- $\star \top \lor$





#### G9121

Size:4600x2270x1450mm

Luxury Swimming pool for 5 adults; Swimming pump; 48pcs water massage jets;

3 pcs swimming jets; Thermostat;

#### Option:

- \* Bluetooth
- · TV





Size:2150x1920x800mm

Luxury spa pool for 5 adults and 1 child. 48pcs water massage jets.

Computer control panel,

Bluetooth,

Filter,

Thermostat.

#### Option: