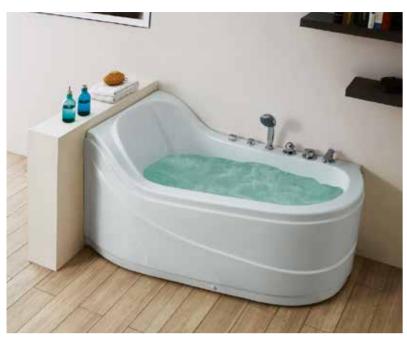

ermostat









-91--92**Enjoy Yourself Series** 



G9010-1.5 (Right) Size:1520x830x640mm G9010-1.7 (Right) Size:1730x830x640mm



\*Ozone sterilization \*Thermostat

\*Bubble massage

Function B

Option:

\*Radio

Water massage







G9013 Size:1650x900x730mm





- \*Computer control panel
- \*Radio
- \*Ozone sterilization
- \*Thermostat







G9018 (Right) Size:1700x900x670mm





 $G9020 \hbox{--} 1.5 \hbox{(Right) Size:} 1550x830x700mm$ G9020-1.7 (Right) Size:1710x860x700mm

Function B Water massage



- \*Bubble massage
- \*Computer control panel
- \*Radio
- \*Ozone sterilization
- \*Thermostat



Enjoy Yourself Series









#### Option:

- \*Bubble massage
- \*Computer control panel
- \*Radio
- \*Ozone sterilization
- \*Thermostat







-93--94**Enjoy Yourself Series** 





Function E
Water massage
Bubble massage

#### Option:

- \*Computer control panel
- \*Radio
- \*Ozone sterilization
- \*Thermostat







G9039(Left) Size:1450x860x800mm

G9040 (Right)

Size:1600x810x650mm





- \*Bubble massage
- \*Computer control panel
- \*Radio
- \*Ozone sterilization
- \*Thermostat





G9057-II (Left) Size:1865x915x800mm









G9075 (Left) Size:1610x810x710mm

Function K
Water massage
Bubble massage
Computer control panel
Radio
Ozone sterilization



\*Thermostat







-95-



Gathering Series Gathering Series



G9088 Size:1850x1850x730mm

Function K Water massage Bubble massage Computer control panel Radio Ozone Sterilization

#### Option:

\* Thermostat







G9089 Size:1870x1870x850mm

Function K Water massage Bubble massage Computer control panel Radio