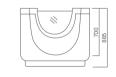

### Water Channel Series

G9267-III Size:2200x2200x2300mm

Water massage
Overflow to water channel
Overflow pump
Rainfall top shower
Removable rainfall arm
Circulating water

### Option:

- \* Computer control panel
- \* Bubble massage
- \* Thermostat
- \* Stair

G9267-II Size:2200x2200x760mm

Vapor mixes with the massage system, activating skin cells and achieving the goal of full-body massage and comfort. The changing colors of light let you fully enjoy the delight brought by light and water.

Inner Stair with Jets

Optional Stair

Removable Rainfall Arm

When we are using traditional bathtub, we always fill just 70% water into the tub, because water will overflow after the tub is full. And overflowed technology can perfectly solve this problem, the water will be overflowed into the water channel aside the tub, and the overflowed pump will draw the water from the water channel and refill into the tub, it is what we called "Circulating Water".

The overflowed technology will make the water immerse your neck during bathing become possible, your body will be fully soaked and relaxed sufficiently.

Traditional bathtub without overflowed technology, water only immerses to your chest.