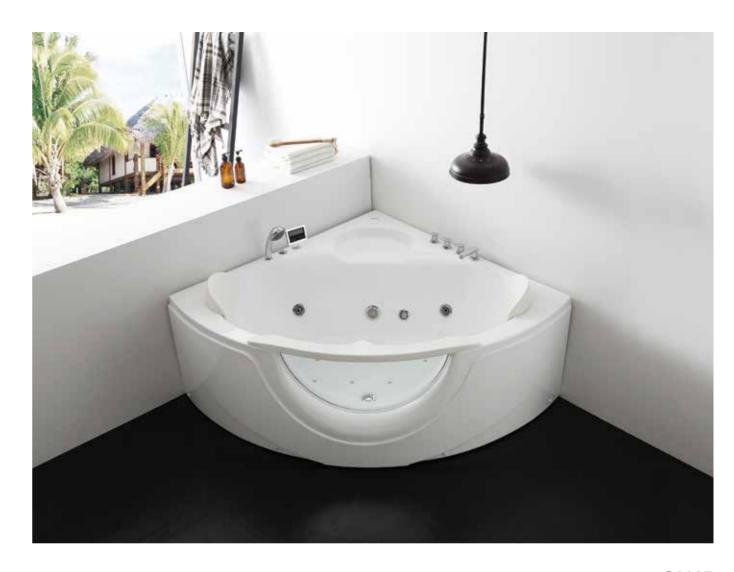

# VOICCINO — Series

Passionate like the volcano, and texture like the stone
Feel calm and enthusiastic during bath,
just like what you feel from love.

Volcano Series

G9575 White/Grey/Black

Product Size: length 1700mm

width 750mm

height 600mm

Net weight: 60kg

Gross weight: 71kg

Volume: 350L

Packing Size: length 1720mm Drainage speed: 35L/min width 790mm Drainage time: 10min

height 650mm Overflow speed: 35L/min

Packaging composition: Non-woven / bags Load-bearing belt / Carton (Thicken the three-layer composite bottom)

Product Size: length 1700mm Net weight: 60kg
width 750mm Gross weight: 71kg
height 600mm Volume: 350L

Packing Size: length 1720mm Drainage speed: 36L/min
width 790mm Drainage time: 9min
height 650mm Overflow speed: 35L/min