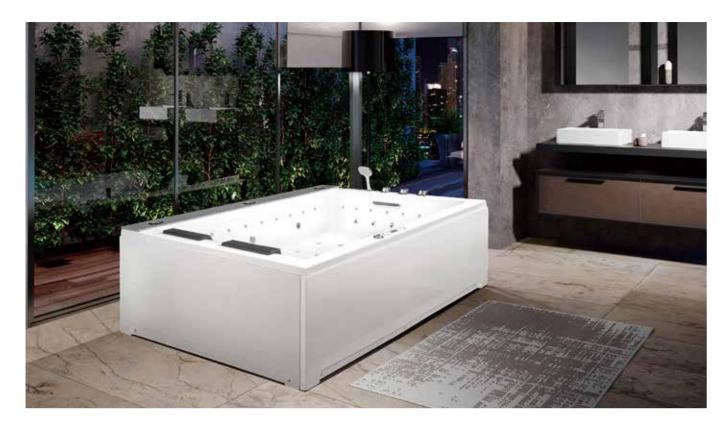

Attitude is everything, each Gemy bathtub item is designed after serious and careful consideration, attending to every specific detail. The body of bathtub is made of high-purity acrylic board, ensuring the surface is anti-scratch and smooth, acrylic material is water-proof and fire-proof. A strong stainless steel standing frame is installed in the bottom to support the bathtub for standing stably. The entire bathtub is enclosed by 3-6 layers of high-purity fibre glasses, this is the most important process to improve the safety, hardness, and strength of the bathtub body, it also has perfect heat preservation to reduce the costly heat loss for energy saving. Gemy bathtubs will always provide extraordinary stability and function to every user by high-tech equipment and spear parts.

# Gemy Bathtub 3.0

The bathtubs in the past decades were designed for people's sitting gesture, when users were bathing, the pressure points concentrated on their waist and feet, so that their body did not totally relax in fact.

The back design of Gemy Bathtub 3.0 is based on ergonomic principle, plus the perfect match of bathtub pillow, the pressure points spread to users' head, neck, and back, releasing the stress from all their joints, with a comfortable gesture like "backstroke". And this is really what we called "relaxed", in deeper and further feeling and enjoyment.