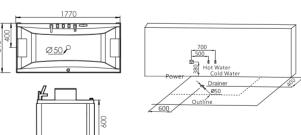

Computer control panel
Radio

Ozone sterilization

Option:

\*Thermostat
\*TV

280

Sign of the Wall Story Water Cold Water Cold Water Decimer Outline Sign of Water Sign of Water

-105-

To the world you may be one person, But to one person you may be the world, I face to the world during bathing, When I face to you.