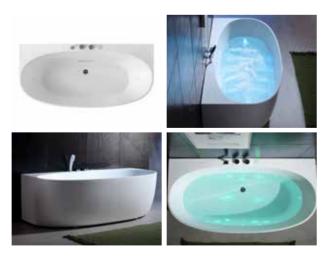

Gemy bathtubs have been selling well in over 150 different courtiers and regions including Europe, America, Middle East, South-east Asia, Japan, Korea, etc., with certificates of CUPC, CE, SASO, and they are popular in global wide.

Attitude is everything, each Gemy bathtub item is designed after serious and careful consideration, attending to every specific detail. The body of bathtub is made of high-purity acrylic board, ensuring the surface is anti-scratch and smooth, acrylic material is water-proof and fire-proof. A strong stainless steel standing frame is installed in the bottom to support the bathtub for standing stably. The entire bathtub is enclosed by 3-6 layers of high-purity fibre glasses, this is the most important process to improve the safety, hardness, and strength of the bathtub body, it also has perfect heat preservation to reduce the costly heat loss for energy saving. Gemy bathtubs will always provide extraordinary stability and function to every user by high-tech equipment and spear parts.