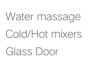

#### Option:

- \*Bubble massage
- \*Computer Control Panel
- \*Radio
- \*Ozone Sterilization
- \*Thermostat

Water massage Bubble massage with colorful lights Cold/Hot mixers Glass Door Computer control panel