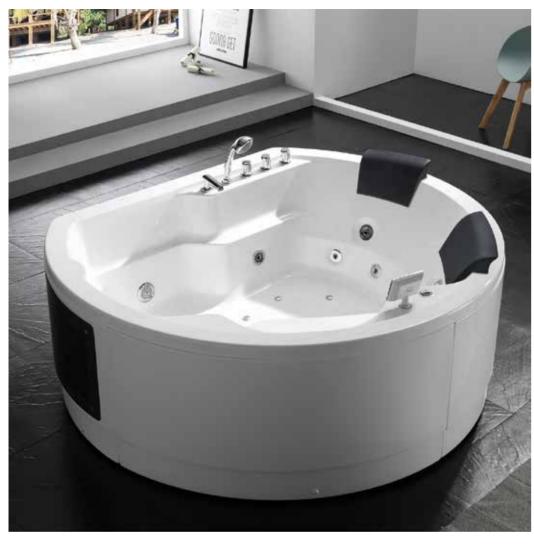

### Option:

\* TV

\* Thermostat

1815

-55-

G9063 Size:1850x1620x830mm

Function K
Water massage
Bubble massage
Computer control panel
Radio
Ozone sterilization