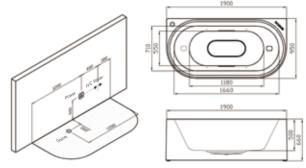

s



G9268 Size:1860x1520x720mm

Water massage
Bubble massage with colorful lights
Computer control panel
Overflow to water channel
Overflow pump
Bluetooth
Ozone



\* Pillow















\*Pillow is optional

-19-



Water overflows to the channel



Water massage



Bubble massage



Enjoy the bathing when water immerses your **Neck** 





Overflow gap of overflowed pump



Hidden shower faucet & switch valve



Digital computer control panel



Colorful lights



Enjoy the bathing when water immerses your **Chest** 



Water Channel Series



Water massage
Overflowed
Spear water tank for
overflowed water
Facet with lights
2.5 cm Slim water channel
Hidden colorful lights
Needle-hole jets
Removable Drainer Cover
Touching control panel
Bluetooth

### Options:

- \*Ozone
- \*Thermostat



G9269 Size:1700x850x680mm 1800x900x680mm

1900x900x680mm



2.5 cm Slim water channel





Removable drainer cover

### Water Channel Series



### G9522

Size:1600x1600x780mm

Water massage
Bubble massage with
colorful lights
Computer control panel





-23-

Water Channel Series
Water Channel Series



G9263 Size:2080x2080x850mm

Water massage
Bubble massage with colorful lights
Simple computer control panel









Function K
Water massage
Bubble massage
Computer control panel
Radio
Ozone sterilization

Option:

\* Thermostat

\* TV

G9090 Size:1900x1900x900mm









-25-

Water Channel Series

The body and mind swim happily in the water. Let this familiar feeling become the reason for recalling, for not forgetting my tenderness.



Function K
Water massage
Bubble massage
Computer