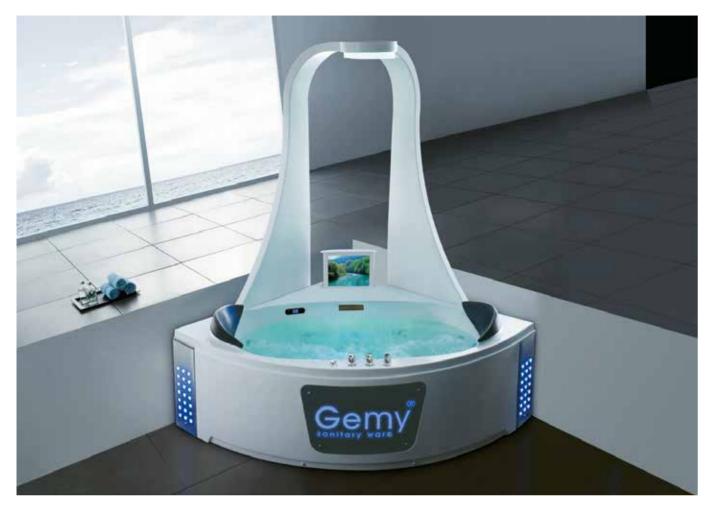

- Series

Listen to the rhythm of the falling rain, It is not from the sky, But from your upside.

Rainfall Series Rainfall Series

G9069 Size:1510x1510x2200mm

Function K Water massage Bubble massage Computer control panel Radio Ozone sterilization

Option:

\*Thermostat

 $*\top \vee$ 

G9070 Size:1610x1610x2250mm

Function K Water massage Bubble massage Computer control panel Radio

Ozone sterilization

Option:

\*Thermostat

\*DVD player

 $*\top \vee$ 

-83--84-

No man is an island, entire of itself,

Every man is a piece of the continent, a part of the main;

But at the moment,

You are in an island of the bathroom,

Just enjoy yourself, enjoy the island.