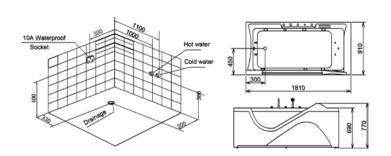

### Water Channel Series

G9267-III Size:2200x2200x2300mm

Water massage
Overflow to water channel
Overflow pump
Rainfall top shower
Removable rainfall arm
Circulating water

### Option:

- \* Computer control panel
- \* Bubble massage
- \* Thermostat
- \* Stair

G9267-II Size:2200x2200x760mm

Vapor mixes with the massage system, activating skin cells and achieving the goal of full-body massage and comfort. The changing colors of light let you fully enjoy the delight brought by light and water.