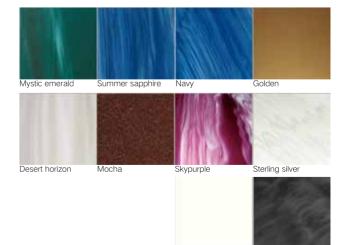

### Acrylic color

The spa surface, or shell, is typically made of Acry ic (Lucite). The shell is reinforced or supported with either fiberglass backing, high density polyurethane foam or some combination of the enable the hot tub to withstand the weight of the equipment, water and bathers.

Almond pearl

-139--140-