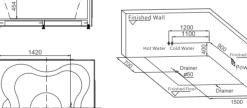

## How to distinguish Left or Right Skirt Panel?

G9027(Left)

Left Skirt Panel: you will see

against a LEFT corner of the

wall when you face to it.

the bathtub installed

Right Skirt Panel: you will see the bathtub installed against a RIGHT corner of the wall when you face to it.

G9079

Bathtub installed against a wall, no differences.