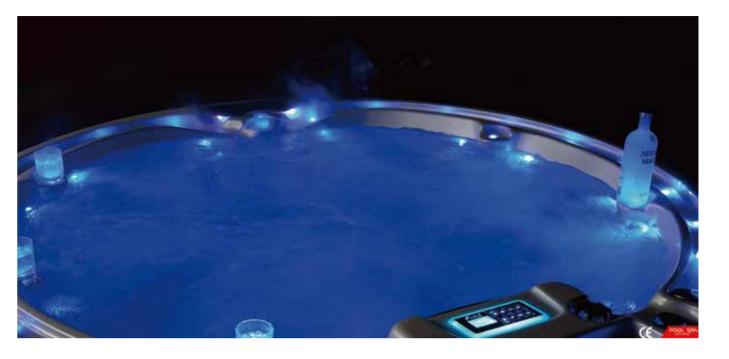

### Symphony Magic

Colorful lights hidden inside the bathtub shine out into your soft dark bathroom, image that you were involved in a musical fountain while bathing.