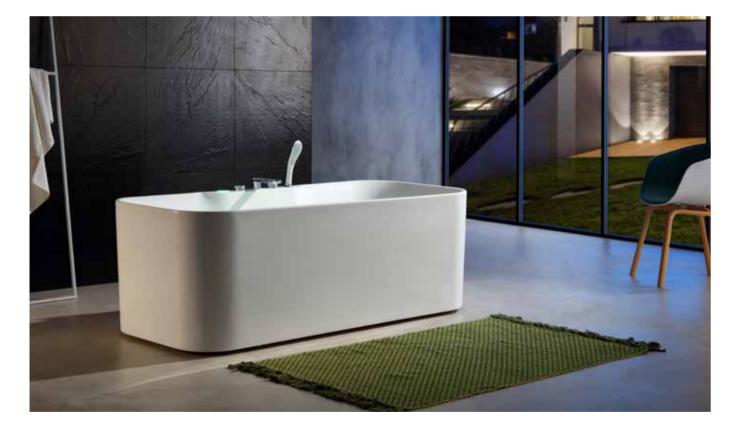

# Gemy Bathtub 3.0

The bathtubs in the past decades were designed for people's sitting gesture, when users were bathing, the pressure points concentrated on their waist and feet, so that their body did not totally relax in fact.

The back design of Gemy Bathtub 3.0 is based on ergonomic principle, plus the perfect match of bathtub pillow, the pressure points spread to users' head, neck, and back, releasing the stress from all their joints, with a comfortable gesture like "backstroke". And this is really what we called "relaxed", in deeper and further feeling and enjoyment.