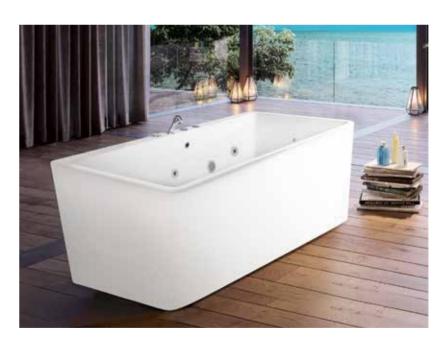

### Water Channel Series

G9267-III Size:2200x2200x2300mm

Water massage
Overflow to water channel
Overflow pump
Rainfall top shower
Removable rainfall arm
Circulating water

### Option:

- \* Computer control panel
- \* Bubble massage
- \* Thermostat
- \* Stair

G9267-II Size:2200x2200x760mm

Vapor mixes with the massage system, activating skin cells and achieving the goal of full-body massage and comfort. The changing colors of light let you fully enjoy the delight brought by light and water.