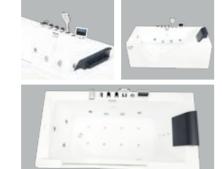

# VOICCINO — Series

Passionate like the volcano, and texture like the stone
Feel calm and enthusiastic during bath,
just like what you feel from love.

Volcano Series

G9575 White/Grey/Black

Product Size: length 1700mm

width 750mm

height 600mm

Net weight: 60kg

Gross weight: 71kg

Volume: 350L

Packing Size: length 1720mm Drainage speed: 35L/min width 790mm Drainage time: 10min

height 650mm Overflow speed: 35L/min

Packaging composition: Non-woven / bags Load-bearing belt / Carton (Thicken the three-layer composite bottom)

Product Size: length 1700mm Net weight: 60kg
width 750mm Gross weight: 71kg
height 600mm Volume: 350L

Packing Size: length 1720mm Drainage speed: 36L/min
width 790mm Drainage time: 9min
height 650mm Overflow speed: 35L/min