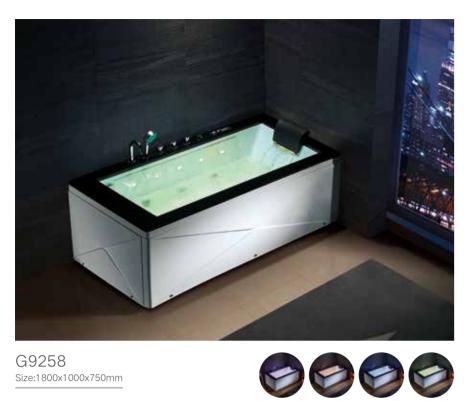

Balck/White pillow

G9257(Right) Size:1870x900x750mm

Water massage
Bubble massage with colorful lights
Waterfall massage
Computer control panel
Circulating waterfall

-35-

Waterfall Series

G9542 Size:1850x1500x680mm