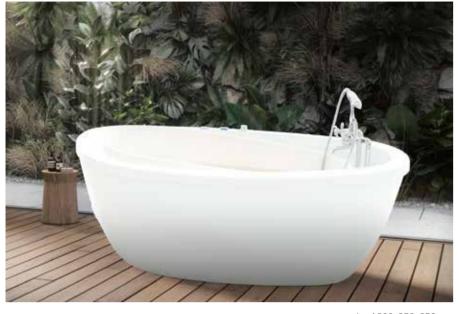

Until we hardly see--we feel that it is there.

But we can exactly see, free-standing everywhere.

Free-standing Series

G9551 Size:1500x750x590mm 1700x790x580mm

Bubble massage with colorful lights.

G9553 Size:1300x700x600mm 1400x700x600mm 1500x720x600mm 1600x720x600mm