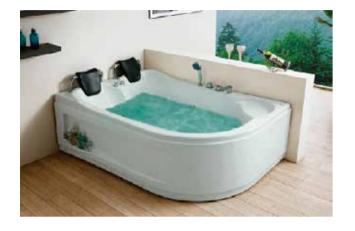

### G9261-II

Size:

1500x750x580mm

1600x750x580mm

1700x750x580mm

Waterfall massage
Water massafe
Bubble massage with colorful lights
Computer control panel
Bluetooth

Option:

\* Thermostat \* Ozone

-33-

Waterfall Series