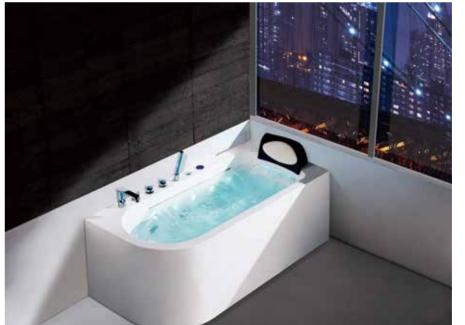

### G9261-II

Size:

1500x750x580mm

1600x750x580mm

1700x750x580mm

Waterfall massage
Water massafe
Bubble massage with colorful lights
Computer control panel
Bluetooth

Option:

\* Thermostat \* Ozone

G9260 (Left) Size:1500x750x580mm 1600x750x580mm 1700x750x580mm

G9261 (Right)

1600x750x580mm

1700x750x580mm

Size:1500x750x580mm

Water massage Bubble massage with colorful lights Waterfall massage Circulating waterfall