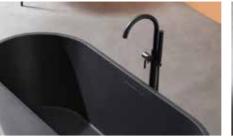

Attitude is everything, each Gemy bathtub item is designed after serious and careful consideration, attending to every specific detail. The body of bathtub is made of high-purity acrylic board, ensuring the surface is anti-scratch and smooth, acrylic material is water-proof and fire-proof. A strong stainless steel standing frame is installed in the bottom to support the bathtub for standing stably. The entire bathtub is enclosed by 3-6 layers of high-purity fibre glasses, this is the most important process to improve the safety, hardness, and strength of the bathtub body, it also has perfect heat preservation to reduce the costly heat loss for energy saving. Gemy bathtubs will always provide extraordinary stability and function to every user by high-tech equipment and spear parts.