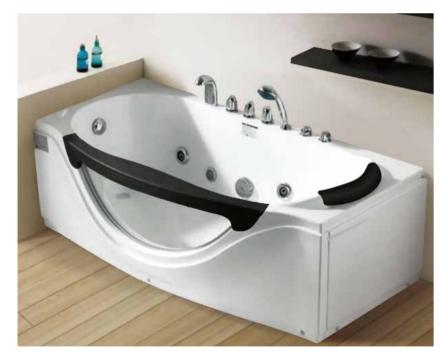

Black Pillow & Handrail

G9025-II Size:1550x1550x700mm

G9046 (Right) Size:1610x990x680mm

Function B Water massage

### Option:

- \*Bubble massage
- \*Computer control panel
- \*Radio
- \*Ozone sterilization
- \*Thermostat

Black Pillow & Handrail

Function K Water massage Bubble massage Computer control panel Radio Ozone sterilization