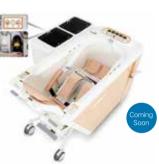

### Gemy Senior People Spa

#### Five Universal Design:

- \*Easy-control
- \*Simple gesture
- \*Customized satisfaction to different people
- \*Safety
- \*Comfort

Suitable for C1, C2

What we are doing is not simply developing the product quality, but also offering the best solution to bathing issues for all senior people in the dimension of humanized design and full senior-people-related consideration. Senior People Spa is designed to reinforce the appetite and immunity for senior people, relieve their pain and develop their sleep quality, make sure all senior people users develop their life quality and enjoy their later life with happiness and leisure.

It is classified by senior people's self-care ability

C1. Walking independently

C2. Be able to stand up, walking independently by walking aids

C3. Be able to sit up, standing up independently by standing aids

C4. Be able to sit up, but difficult to stand up

C5. Bedridden person

Suitable for C1, C2, C3, C4

litable for C3.C4

Suitable for C5

Gemy Senior People Spa will be a perfect customized solution to all senior people according to their specific requirements and their bathroom space, by different usage, different size, and different door opening direction,