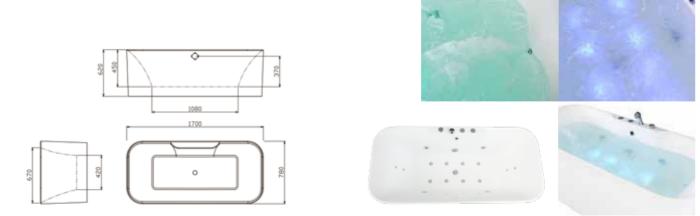

### Water Channel Series

G9267-III Size:2200x2200x2300mm

Water massage
Overflow to water channel
Overflow pump
Rainfall top shower
Removable rainfall arm
Circulating water

### Option:

- \* Computer control panel
- \* Bubble massage
- \* Thermostat
- \* Stair

G9267-II Size:2200x2200x760mm

Vapor mixes with the massage system, activating skin cells and achieving the goal of full-body massage and comfort. The changing colors of light let you fully enjoy the delight brought by light and water.