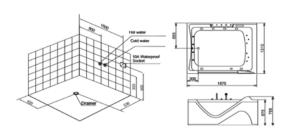

### Water Channel Series

G9267-III Size:2200x2200x2300mm

Water massage
Overflow to water channel
Overflow pump
Rainfall top shower
Removable rainfall arm
Circulating water

### Option:

- \* Computer control panel
- \* Bubble massage
- \* Thermostat
- \* Stair

G9267-II Size:2200x2200x760mm

Vapor mixes with the massage system, activating skin cells and achieving the goal of full-body massage and comfort. The changing colors of light let you fully enjoy the delight brought by light and water.