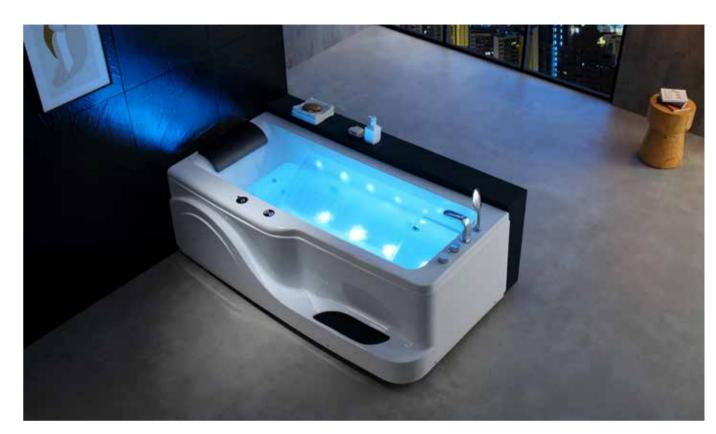

# Multiple Massage System

### Water Massage

It is a kind of technology based on rotating pulse, water will be sprayed out together with the air by water pump's power, and the massage power and spraying angle is adjustive according to people's massage preference.

### **Bubble Massage**

Imagine that a number of airflows coming through air pump and pipe, making lots of bubbles from the bottom of the bathtub, it is a kind of gorgeous picture and enjoyment.