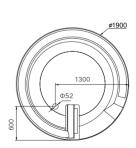

#### G9112

Size:1920x1920x800mm

Luxury Spa pool for 6 adults and 1 child 45pcs jets for shoulder massage Foot massage and back massage

Neck massage

Computer control panel

Bluetooth

Filter

Thermostat

- \*Water management system
- \*Genital massage
- \*Insulation cover

G9102 Size: Φ2280x930mm

Luxury spa pool for 7 adults and 1 child 41 pcs water massage jets Computer control panel Bluetooth Filter

Option: