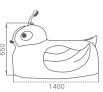

Baby Bathing Series

Baby Bathing Series

Water massage Bubble massage Colorful lights

G9287 Size:1380x820x560mm

G9286 Size:1400x800x640mm

Water massage Bubble massage Colorful lights

Bubble massage

Water massage

G9285 Size:1400x900x740mm

G9282 Size:1120x870x900mm

-151-