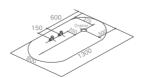

Baby Bathing Series

Baby Bathing Series

Water massage Bubble massage Colorful lights

G9287 Size:1380x820x560mm

G9286 Size:1400x800x640mm

Water massage Bubble massage Colorful lights

Bubble massage

Water massage