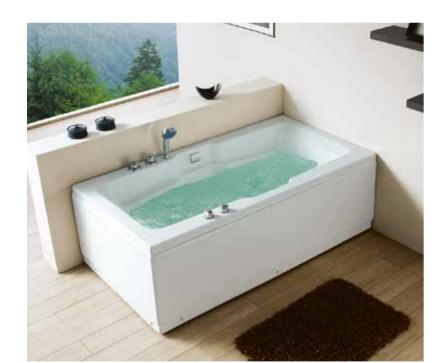

ge
- \*Computer control panel
- \*Radio
- \*Ozone sterilization
- \*Thermostat





G9006-1.5 (Right) Size:1500x750x630mm G9006-1.7 (Right) Size:1700x750x630mm

Function B Water massage

#### Option:

- \*Bubble massage
- \*Computer control panel
- \*Radio
- \*Ozone sterilization
- \*Thermostat







-87-

Enjoy Yourself Series



G9066-II (Left) Size:1710x860x700mm

Function K
Water massage
Bubble massage
Computer control panel
Radio
Ozone sterilization

#### Option:

\*Thermostat

\*TV









G8040 (Left) Size:1700x850x2200mm









Function B

Water massage

-89-

Enjoy Yourself Series Enjoy Yourself Series



G9003 (Right) Size:1520x1210x660mm



Function E Water massage Bubble massage

#### Option:

- \*Computer control panel
- \*Radio
- \*Ozone sterilization
- \*Thermostat







G9007-1.5 (Right) Size:1500x910x640mm G9007-1.7 (Right) Size:1700x910x640mm







Function B Water massage

#### Option:

- \*Bubble massage
- \*Computer control panel
- \*Radio
- \*Ozone sterilization
- \*Thermostat





G9009 (Right) Size:1500x1000x600mm

Function B Water massage

#### Option:

- \*Bubble massage
- \*Computer control panel
- \*Radio
- \*Ozone sterilization
- \*Thermostat









-91--92**Enjoy Yourself Series** 



G9010-1.5 (Right) Size:1520x830x640mm G9010-1.7 (Right) Size:1730x830x640mm



\*Ozone sterilization \*Thermostat

\*Bubble massage

Function B

Option:

\*Radio

Water massage







G9013 Size:1650x900x730mm





- \*Computer control panel
- \*Radio
- \*Ozone sterilization
- \*Thermostat







G9018 (Right) Size:1700x900x670mm





 $G9020 \hbox{--} 1.5