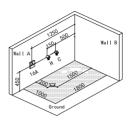

## How to distinguish Left or Right Skirt Panel?

G9027(Left)

Left Skirt Panel: you will see

against a LEFT corner of the

wall when you face to it.

the bathtub installed

Right Skirt Panel: you will see the bathtub installed against a RIGHT corner of the wall when you face to it.

G9079

Bathtub installed against a wall, no differences.