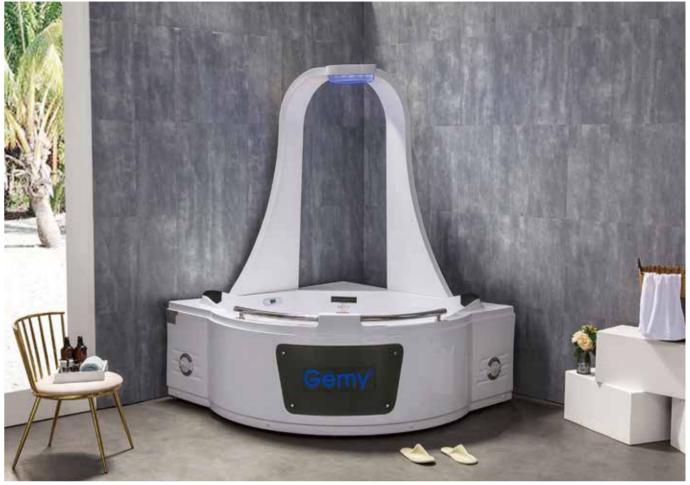

l panel
- \*Radio
- \*Ozone sterilization
- \*Thermostat







G9042 Size:1360x1360x630mm



Function B Water massage

Option:

- \*Bubble massage
- \*Computer control panel
- \*Radio
- \*Ozone sterilization
- \*Thermostat



G9028 Size:1290x1290x640mm



Function B Water massage





- \*Bubble massage
- \*Computer control panel
- \*Radio
- \*Ozone sterilization
- \*Thermostat





G9008 Size:1520x1520x740mm



G9082

Size:1520x1520x780mm





\*Thermostat



White pillow



-79-



Rainfall

- Series

Listen to the rhythm of the falling rain, It is not from the sky, But from your upside.

Rainfall Series Rainfall Series



G9069 Size:1510x1510x2200mm

Function K Water massage Bubble massage Computer control panel Radio Ozone sterilization

Option:

\*Thermostat

 $*\top \vee$ 



















G9070 Size:1610x1610x2250mm

Function K Water massage Bubble massage Computer control panel Radio

Ozone sterilization









Option:

\*Thermostat

\*DVD player

 $*\top \vee$ 

-83--84-



No man is an island, entire of itself,

Every man is a piece of the continent, a part of the main;

But at the moment,

You are in an island of the bathroom,

Just enjoy yourself, enjoy the island.

Enjoy Yourself Series



G9201-1.5 Size:1500x900x570mm G9201-1.7 Size:1700x900x570mm

Function B Water massage

#### Option:

- \*Bubble massage
- \*Computer control panel
- \*Radio
- \*Ozone sterilization
- \*Thermostat





G9006-1.5 (Right) Size:1500x750x630mm G9006-1.7 (Right) Size:1700x750x630mm

Function B Water massage

#### Option:

- \*Bubble massage
- \*Computer control panel
- \*Radio