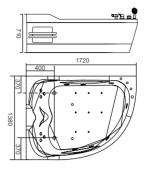

### Water Channel Series

G9267-III Size:2200x2200x2300mm

Water massage
Overflow to water channel
Overflow pump
Rainfall top shower
Removable rainfall arm
Circulating water

### Option:

- \* Computer control panel
- \* Bubble massage
- \* Thermostat
- \* Stair

G9267-II Size:2200x2200x760mm

Vapor mixes with the massage system, activating skin cells and achieving the goal of full-body massage and comfort. The changing colors of light let you fully enjoy the delight brought by light and water.