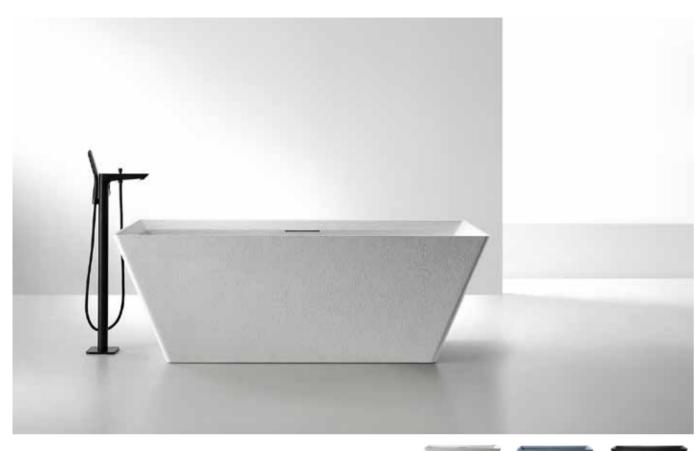

# VOICCINO — Series

Passionate like the volcano, and texture like the stone
Feel calm and enthusiastic during bath,
just like what you feel from love.

Volcano Series

G9575 White/Grey/Black

Product Size: length 1700mm

width 750mm

height 600mm

Net weight: 60kg

Gross weight: 71kg

Volume: 350L

Packing Size: length 1720mm Drainage speed: 35L/min width 790mm Drainage time: 10min

height 650mm Overflow speed: 35L/min

Packaging composition: Non-woven / bags Load-bearing belt / Carton (Thicken the three-layer composite bottom)

Product Size: length 1700mm Net weight: 60kg
width 750mm Gross weight: 71kg
height 600mm Volume: 350L

Packing Size: length 1720mm Drainage speed: 36L/min
width 790mm Drainage time: 9min
height 650mm Overflow speed: 35L/min