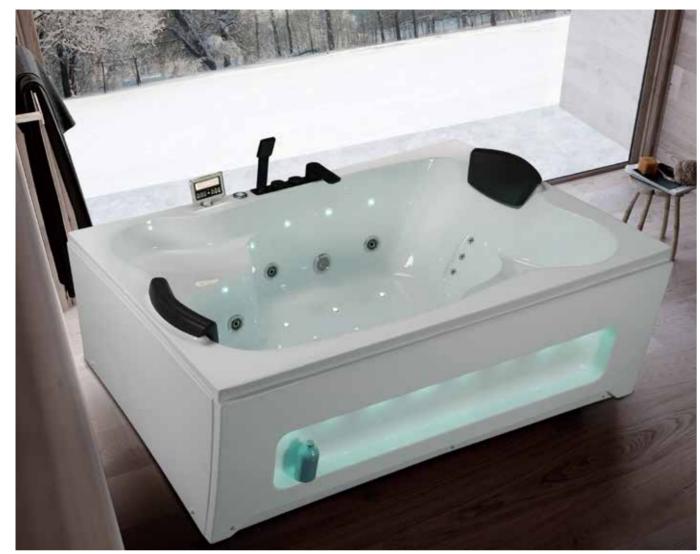

I will be always next to you, even in the bathroom.

-53-

G9099 Size:1800x1210x810mm

Function B Water massage