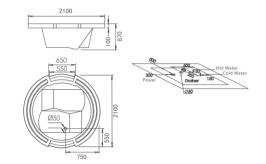

### Water Channel Series

G9267-III Size:2200x2200x2300mm

Water massage
Overflow to water channel
Overflow pump
Rainfall top shower
Removable rainfall arm
Circulating water

### Option:

- \* Computer control panel
- \* Bubble massage
- \* Thermostat
- \* Stair

G9267-II Size:2200x2200x760mm

Vapor mixes with the massage system, activating skin cells and achieving the goal of full-body massage and comfort. The changing colors of light let you fully enjoy the delight brought by light and water.