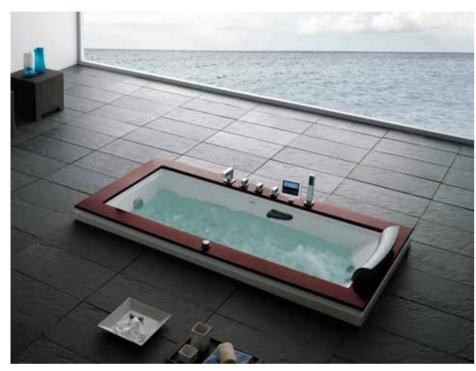

# VOICCINO — Series

Passionate like the volcano, and texture like the stone
Feel calm and enthusiastic during bath,
just like what you feel from love.

Volcano Series

G9575 White/Grey/Black

Product Size: length 1700mm

width 750mm

height 600mm

Net weight: 60kg

Gross weight: 71kg

Volume: 350L

Packing Size: length 1720mm Drainage speed: 35L/min width 790mm Drainage time: 10min

height 650mm Overflow speed: 35L/min

Packaging composition: Non-woven / bags Load-bearing belt / Carton (Thicken the three-layer composite bottom)

Product Size: length 1700mm Net weight: 60kg
width 750mm Gross weight: 71kg
height 600mm Volume: 350L

Packing Size: length 1720mm Drainage speed: 36L/min
width 790mm Drainage time: 9min
height 650mm Overflow speed: 35L/min