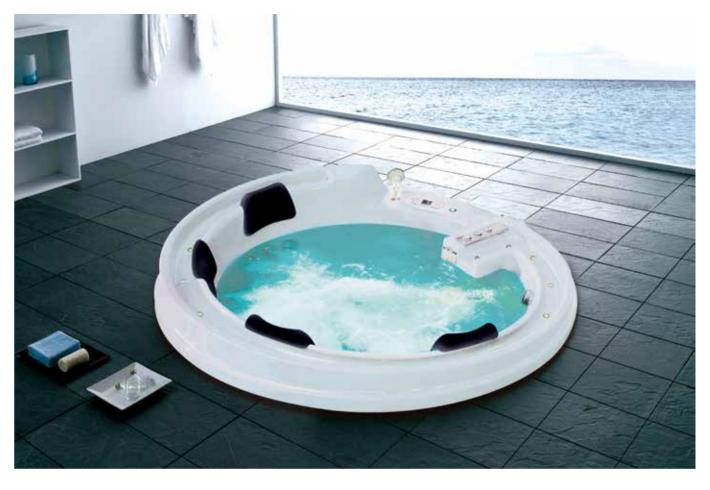

### G9522

Size:1600x1600x780mm

Water massage
Bubble massage with
colorful lights
Computer control panel

-23-

Water Channel Series
Water Channel Series

G9263 Size:2080x2080x850mm

Water massage
Bubble massage with colorful lights
Simple computer control panel