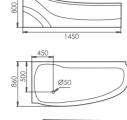

G9042 Size:1360x1360x630mm

Function B Water massage

Option:

- \*Bubble massage
- \*Computer control panel
- \*Radio
- \*Ozone sterilization
- \*Thermostat

G9028 Size:1290x1290x640mm

Function B Water massage