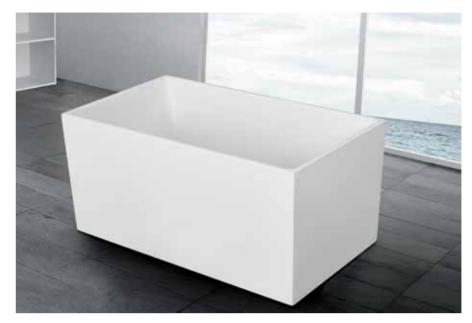

#### Free-standing Series

G9535 size:1150x680x620mm

G9050 size:1420x750x690mm

-127-

Free-standing Series Free-standing Series

size:1750x820x820mm G9030-C

size:1750x820x820mm G9030-D

G9049 size:1550x780x720mm