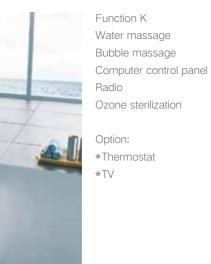

Function K
Water massage
Bubble massage
Computer control panel
Radio
Ozone sterilization

Option:

\* Thermostat

\* TV

G9090 Size:1900x1900x900mm

-25-

Water Channel Series

The body and mind swim happily in the water. Let this familiar feeling become the reason for recalling, for not forgetting my tenderness.