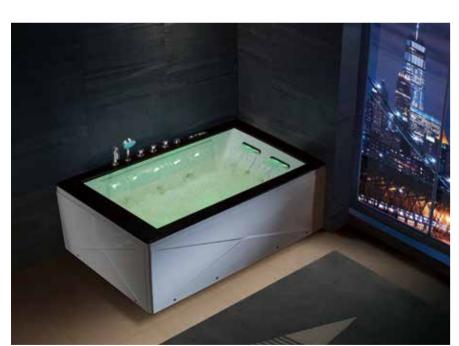

Attitude is everything, each Gemy bathtub item is designed after serious and careful consideration, attending to every specific detail. The body of bathtub is made of high-purity acrylic board, ensuring the surface is anti-scratch and smooth, acrylic material is water-proof and fire-proof. A strong stainless steel standing frame is installed in the bottom to support the bathtub for standing stably. The entire bathtub is enclosed by 3-6 layers of high-purity fibre glasses, this is the most important process to improve the safety, hardness, and strength of the bathtub body, it also has perfect heat preservation to reduce the costly heat loss for energy saving. Gemy bathtubs will always provide extraordinary stability and function to every user by high-tech equipment and spear parts.

### Symphony Magic

Colorful lights hidden inside the bathtub shine out into your soft dark bathroom, image that you were involved in a musical fountain while bathing.