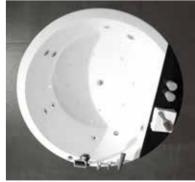

### Option:

\* Thermostat

Size:1500x1500x610mm

-61-

Let's take a bath like a mermaid in the goldfish bowl, Never close the window,

Glass panel make you enjoy the most.

Glass Panel Series

G9247 Size:1650x1650x820mm