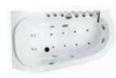

I will be always next to you, even in the bathroom.

-53-

G9099 Size:1800x1210x810mm

Function B Water massage