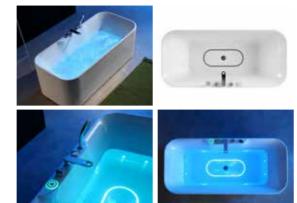

G9209

G9556

Size:1400x750x750x600mm 1500x750x750x600mm 1600x750x750x590mm 1700x750x770x590mm

Size:1800x900x800mm

-129--130Free-standing Series Free-standing Series

G9238

G7106

G7107