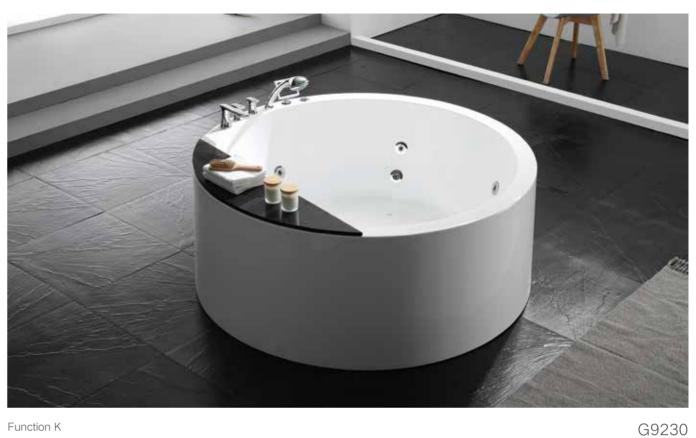

Function K
Water massage
Bubble massage
Computer control panel
Radio
Ozone sterilization

Option:

\* Thermostat

\* TV

G9090 Size:1900x1900x900mm

-25-

Water Channel Series

The body and mind swim happily in the water. Let this familiar feeling become the reason for recalling, for not forgetting my tenderness.