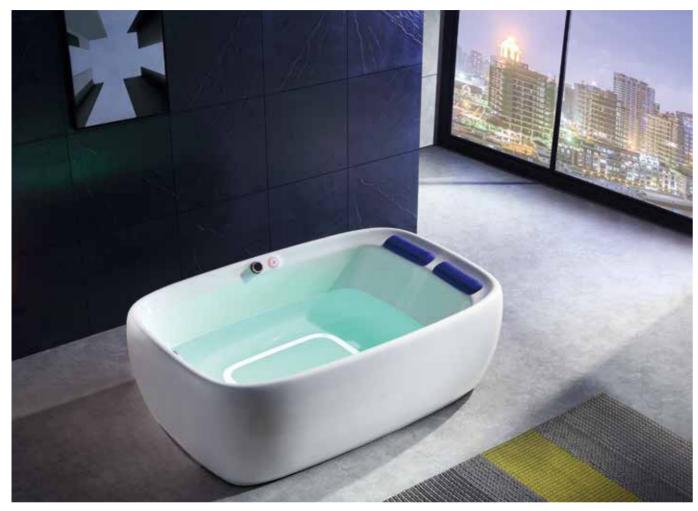

# Gemy Bathtub 3.0

The bathtubs in the past decades were designed for people's sitting gesture, when users were bathing, the pressure points concentrated on their waist and feet, so that their body did not totally relax in fact.

The back design of Gemy Bathtub 3.0 is based on ergonomic principle, plus the perfect match of bathtub pillow, the pressure points spread to users' head, neck, and back, releasing the stress from all their joints, with a comfortable gesture like "backstroke". And this is really what we called "relaxed", in deeper and further feeling and enjoyment.