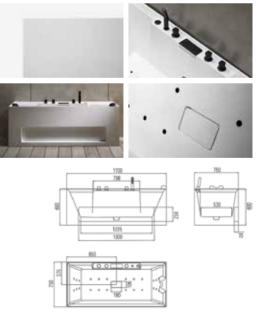

# VOICCINO — Series

Passionate like the volcano, and texture like the stone
Feel calm and enthusiastic during bath,
just like what you feel from love.

Volcano Series

G9575 White/Grey/Black

Product Size: length 1700mm

width 750mm

height 600mm

Net weight: 60kg

Gross weight: 71kg

Volume: 350L

Packing Size: length 1720mm Drainage speed: 35L/min width 790mm Drainage time: 10min

height 650mm Overflow speed: 35L/min

Packaging composition: Non-woven / bags Load-bearing belt / Carton (Thicken the three-layer composite bottom)

Product Size: length 1700mm Net weight: 60kg
width 750mm Gross weight: 71kg
height 600mm Volume: 350L

Packing Size: length 1720mm Drainage speed: 36L/min
width 790mm Drainage time: 9min
height 650mm Overflow speed: 35L/min