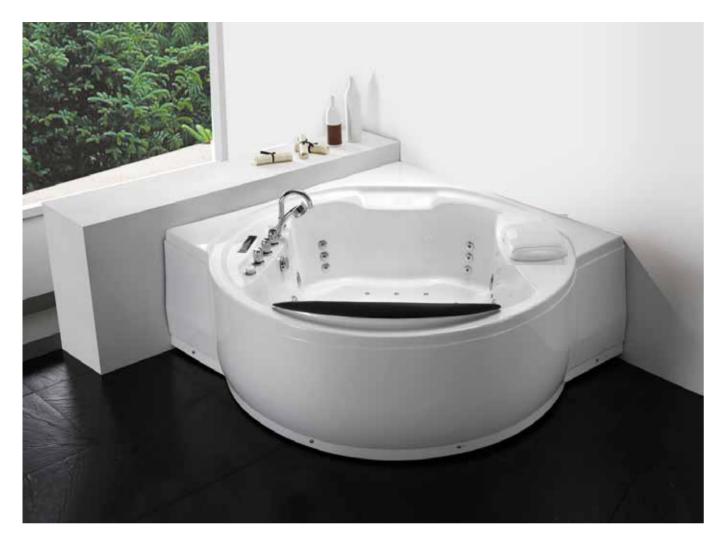

Arc-shape Series

G9071-II Size:1810x1810x750mm

Function K
Water massage
Bubble massage
Computer control panel
Radio
Ozone sterilization