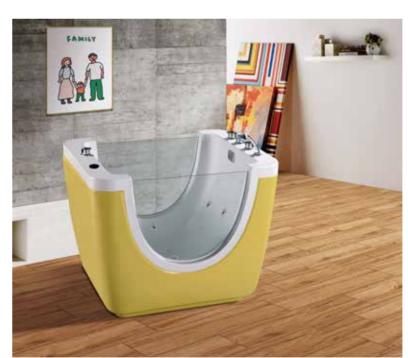

Baby Bathing Series

Baby Bathing Series

Water massage Bubble massage Colorful lights

G9287 Size:1380x820x560mm

G9286 Size:1400x800x640mm

Water massage Bubble massage Colorful lights

Bubble massage

Water massage

G9285 Size:1400x900x740mm

G9282 Size:1120x870x900mm

-151-