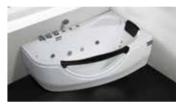

*\top \vee$ 





G9225 Size:1720x910x665mm

Function K Water massage Bubble massage Computer control panel

Radio

Ozone sterilization





Glass Panel Series

Option:

\*Thermostat

 $*\top \vee$ 



G9226 Size:1720x1210x665mm

-67--68Glass Panel Series Glass Panel Series



Function E Water massage Bubble massage

### Option:

- \*Computer control panel
- \*Radio
- \*Ozone sterilization
- \*Thermostat









G9025 Size:1525x1525x650mm



Function K Water massage Bubble massage Computer control panel Radio Ozone sterilization





Black Pillow & Handrail





G9025-II Size:1550x1550x700mm



G9046 (Right) Size:1610x990x680mm

Function B Water massage

### Option:

- \*Bubble massage
- \*Computer control panel
- \*Radio
- \*Ozone sterilization
- \*Thermostat



Black Pillow & Handrail



Function K Water massage Bubble massage Computer control panel Radio Ozone sterilization





\*Thermostat

G9046-II (Left) Size:1710x990x680mm

Black Pillow & Handrail

- 69 -- 70 - Glass Panel Series







Function K
Water massage
Bubble massage
Computer control panel
Radio
Ozone sterilization

Option:

\* Thermostat





G9056 (Right ) Size:1700x1300x750mm



Function K
Water massage
Bubble massage
Computer control panel
Radio
Ozone sterilization

Option:
\* Thermostat



-71-

Glass Panel Series Glass Panel Series



Function K Water massage Bubble massage Computer control panel Radio Ozone sterilization



Option:

\*Thermostat







G9072 (Right) Size:1710x920x770mm



G9072-II (Left) Size:1710x900x640mm

Function B Water massage



- \*Bubble massage
- \*Computer control panel
-