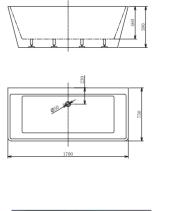

Independent Control Buttons

Water Channel Series

G9268 Size:1860x1520x720mm

Water massage
Bubble massage with colorful lights
Computer control panel
Overflow to water channel
Overflow pump
Bluetooth
Ozone

\* Pillow

\*Pillow is optional

-19-

Water overflows to the channel

Water massage

Bubble massage

Enjoy the bathing when water immerses your **Neck** 

Overflow gap of overflowed pump

Hidden shower faucet & switch valve

Digital computer control panel

Colorful lights

Enjoy the bathing when water immerses your **Chest** 

Water Channel Series

Water massage
Overflowed
Spear water tank for
overflowed water
Facet with lights
2.5 cm Slim water channel
Hidden colorful lights
Needle-hole jets
Removable Drainer Cover
Touching control panel
Bluetooth