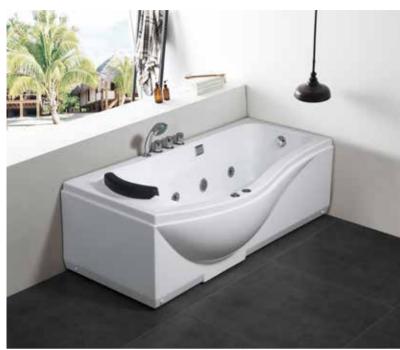

I will be always next to you, even in the bathroom.

-53-

G9099 Size:1800x1210x810mm

Function B Water massage

### Option:

- \* Bubble massage
- \* Computer control panel
- \* Radio
- \* Ozone sterilization
- \* Thermostat