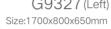

## How to distinguish Left or Right Skirt Panel?

G9027(Left)

Left Skirt Panel: you will see

against a LEFT corner of the

wall when you face to it.

the bathtub installed

Right Skirt Panel: you will see the bathtub installed against a RIGHT corner of the wall when you face to it.