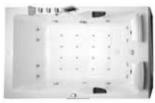

### G9522

Size:1600x1600x780mm

Water massage
Bubble massage with
colorful lights
Computer control panel

-23-

Water Channel Series
Water Channel Series

G9263 Size:2080x2080x850mm

Water massage
Bubble massage with colorful lights
Simple computer control panel