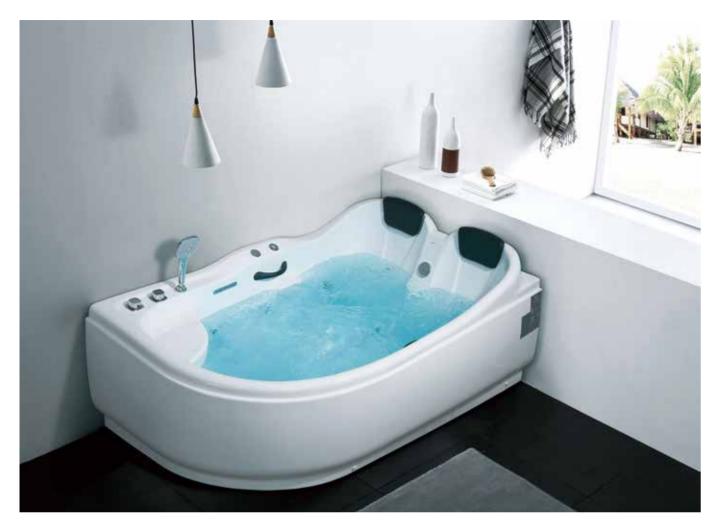

### Water Channel Series

G9267-III Size:2200x2200x2300mm

Water massage
Overflow to water channel
Overflow pump
Rainfall top shower
Removable rainfall arm
Circulating water

### Option:

- \* Computer control panel
- \* Bubble massage
- \* Thermostat
- \* Stair

G9267-II Size:2200x2200x760mm

Vapor mixes with the massage system, activating skin cells and achieving the goal of full-body massage and comfort. The changing colors of light let you fully enjoy the delight brought by light and water.