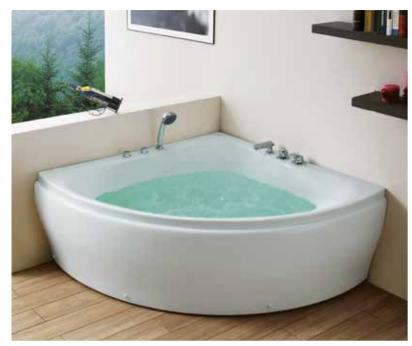

Bubble massage

Bubble massage Computer control panel

G9080 Size:1500x1500x600mm

A perfect arc in a corner,

Corner with love,

Love your life,

Life is so fabulous,

Fabulous arc-shape bathtub from Gemy.

Arc-shape Series

G9071-II Size:1810x1810x750mm

Function K
Water massage
Bubble massage
Computer control panel
Radio
Ozone sterilization