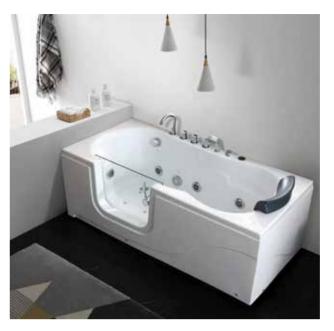

-143-

Walk-in Series Walk-in Series

G9246 (Left) Size:1700x800x1960mm

Door Opened Inwards

Function B Water massage

#### Option:

- \*Bubble massage
- \*Computer Control Panel
- \*Radio
- \*Ozone Sterilization
- \*Thermostat

Water massage Bubble massage with colorful lights Cold/Hot mixers Glass Door Computer control panel