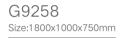

option:

\* Thermostat

G9543 Size:1700x1000x660mm

-37-

Waterfall Series Waterfall Series

Water massage Bubble massage with colorful lights Waterfall massage Computer control panel Circulating waterfall

G9259 Size:1800x1300x750mm