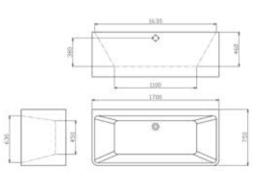

### Options:

- \*Ozone
- \*Thermostat

G9269 Size:1700x850x680mm 1800x900x680mm

1900x900x680mm

2.5 cm Slim water channel

Removable drainer cover