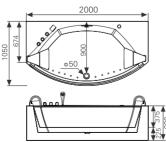

Option:

\*Thermostat

G9072 (Right) Size:1710x920x770mm

G9072-II (Left) Size:1710x900x640mm

Function B Water massage

- \*Bubble massage
- \*Computer control panel
- \*Thermostat

G9079 Size:2000x1050x600mm

Computer control panel