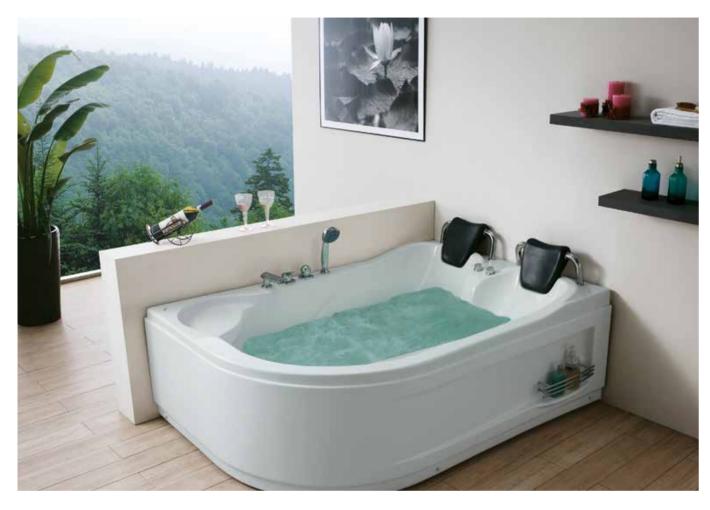

# Gemy Sanitary Ware

Quality, Innovation, Customization, Full Service for your Quality Life

Gemy Sanitary Ware will continually devote to R&D to satisfy customers' contemporary and updated demands, providing diverse of extraordinary bathing experience.

Gemy bathtubs have been selling well in over 150 different courtiers and regions including Europe, America, Middle East, South-east Asia, Japan, Korea, etc., with certificates of CUPC, CE, SASO, and they are popular in global wide.

Attitude is everything, each Gemy bathtub item is designed after serious and careful consideration, attending to every specific detail. The body of bathtub is made of high-purity acrylic board, ensuring the surface is anti-scratch and smooth, acrylic material is water-proof and fire-proof. A strong stainless steel standing frame is installed in the bottom to support the bathtub for standing stably. The entire bathtub is enclosed by 3-6 layers of high-purity fibre glasses, this is the most important process to improve the safety, hardness, and strength of the bathtub body, it also has perfect heat preservation to reduce the costly heat loss for energy saving. Gemy bathtubs will always provide extraordinary stability and function to every user by high-tech equipment and spear parts.