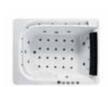

### G9522

Size:1600x1600x780mm

Water massage
Bubble massage with
colorful lights
Computer control panel

-23-

Water Channel Series
Water Channel Series

G9263 Size:2080x2080x850mm

Water massage
Bubble massage with colorful lights
Simple computer control panel