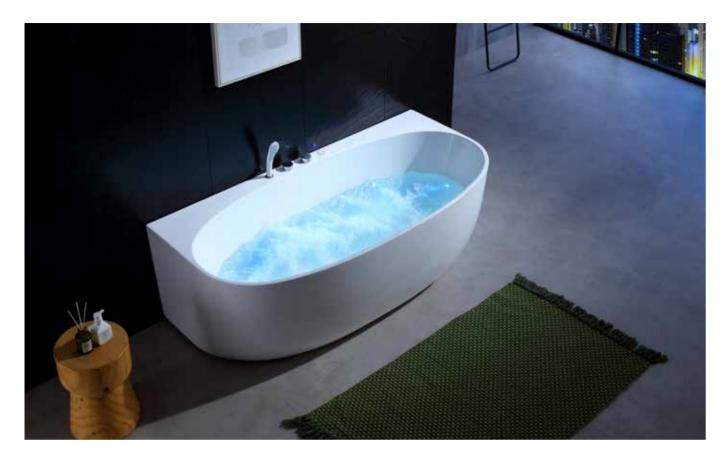

Until we hardly see--we feel that it is there.

But we can exactly see, free-standing everywhere.

Free-standing Series

G9551 Size:1500x750x590mm 1700x790x580mm

Bubble massage with colorful lights.

G9553 Size:1300x700x600mm 1400x700x600mm 1500x720x600mm 1600x720x600mm