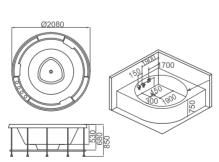

### G9522

Size:1600x1600x780mm

Water massage
Bubble massage with
colorful lights
Computer control panel

-23-

Water Channel Series
Water Channel Series

G9263 Size:2080x2080x850mm

Water massage
Bubble massage with colorful lights
Simple computer control panel