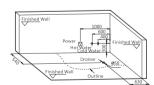

## How to distinguish Left or Right Skirt Panel?

G9027(Left)

Left Skirt Panel: you will see

against a LEFT corner of the

wall when you face to it.

the bathtub installed

Right Skirt Panel: you will see the bathtub installed against a RIGHT corner of the wall when you face to it.

G9079

Bathtub installed against a wall, no differences.