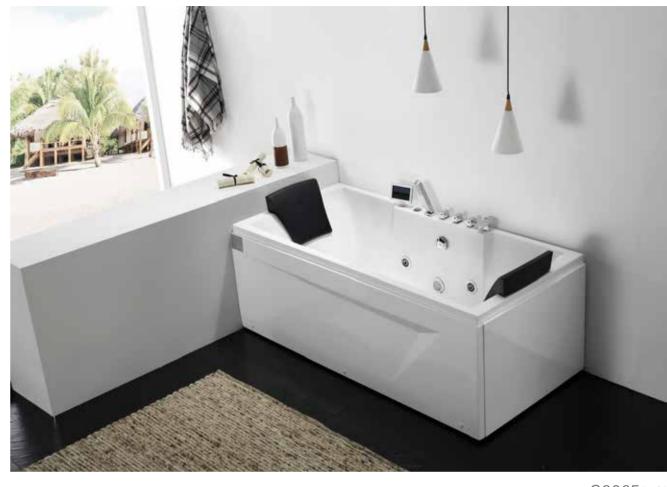

### Water Channel Series

G9267-III Size:2200x2200x2300mm

Water massage
Overflow to water channel
Overflow pump
Rainfall top shower
Removable rainfall arm
Circulating water

### Option:

- \* Computer control panel
- \* Bubble massage
- \* Thermostat
- \* Stair

G9267-II Size:2200x2200x760mm

Vapor mixes with the massage system, activating skin cells and achieving the goal of full-body massage and comfort. The changing colors of light let you fully enjoy the delight brought by light and water.