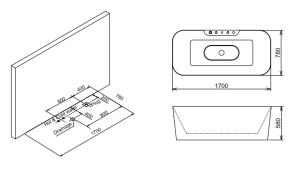

G9209

G9556

Size:1400x750x750x600mm 1500x750x750x600mm 1600x750x750x590mm 1700x750x770x590mm

Size:1800x900x800mm

-129--130Free-standing Series Free-standing Series

G9238

G7106

G7107