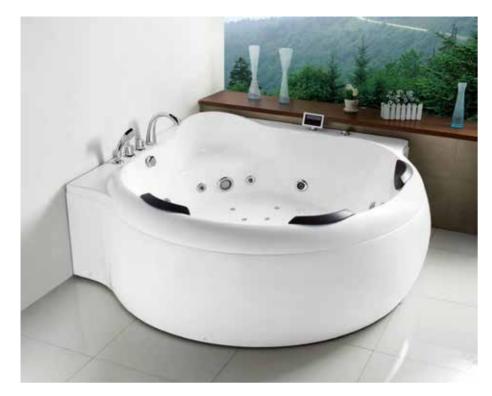

G9088 Size:1850x1850x730mm

Function K Water massage Bubble massage Computer control panel Radio Ozone Sterilization