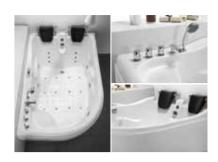

### Next to You Series

G9061 (Right) Size:1815x1215x700mm

Function K
Water massage
Bubble massage
Computer control panel
Radio
Ozone sterilization

### Option:

\* TV

\* Thermostat

1815

-55-

G9063 Size:1850x1620x830mm

Function K
Water massage
Bubble massage
Computer control panel
Radio
Ozone sterilization