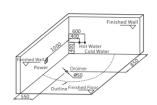

Computer control panel
Radio

Ozone sterilization

Option:

\*Thermostat
\*TV

280

Sign of the Wall Story Water Cold Water Cold Water Decimer Outline Sign of Water Sign of Water

-105-

To the world you may be one person, But to one person you may be the world, I face to the world during bathing, When I face to you.