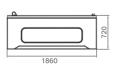

Independent Control Buttons

Water Channel Series

G9268 Size:1860x1520x720mm

Water massage
Bubble massage with colorful lights
Computer control panel
Overflow to water channel
Overflow pump
Bluetooth
Ozone

\* Pillow

\*Pillow is optional

-19-

Water overflows to the channel

Water massage

Bubble massage

Enjoy the bathing when water immerses your **Neck** 

Overflow gap of overflowed pump

Hidden shower faucet & switch valve

Digital computer control panel

Colorful lights

Enjoy the bathing when water immerses your **Chest** 

Water Channel Series

Water massage
Overflowed
Spear water tank for
overflowed water
Facet with lights
2.5 cm Slim water channel
Hidden colorful lights
Needle-hole jets
Removable Drainer Cover
Touching control panel
Bluetooth