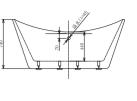

### Water Channel Series

G9267-III Size:2200x2200x2300mm

Water massage
Overflow to water channel
Overflow pump
Rainfall top shower
Removable rainfall arm
Circulating water

### Option:

- \* Computer control panel
- \* Bubble massage
- \* Thermostat
- \* Stair

G9267-II Size:2200x2200x760mm

Vapor mixes with the massage system, activating skin cells and achieving the goal of full-body massage and comfort. The changing colors of light let you fully enjoy the delight brought by light and water.