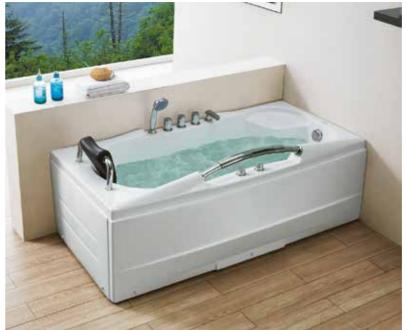

I will be always next to you, even in the bathroom.

-53-

G9099 Size:1800x1210x810mm

Function B Water massage

### Option:

- \* Bubble massage
- \* Computer control panel
- \* Radio
- \* Ozone sterilization
- \* Thermostat