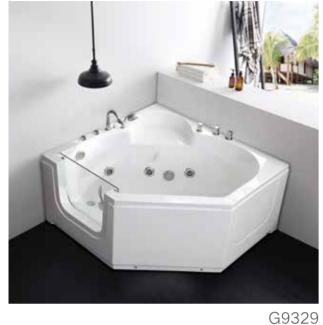

ple Spa will be a perfect customized solution to all senior people according to their specific requirements and their bathroom space, by different usage, different size, and different door opening direction,

-143-

Walk-in Series Walk-in Series



G9246 (Left) Size:1700x800x1960mm

Door Opened Inwards

Function B Water massage

#### Option:

- \*Bubble massage
- \*Computer Control Panel
- \*Radio
- \*Ozone Sterilization
- \*Thermostat









Water massage Bubble massage with colorful lights Cold/Hot mixers Glass Door Computer control panel











Door Opened Inwards

Door Opened Inwards

G9328

Size:1350x1350x2010mm

Water massage Cold/Hot mixers Glass Door

#### Option:

- \*Bubble massage with colorful lights
- \*Computer control panel





-145--146Walk-in Series Walk-in Series



Water massage Cold/Hot mixers Glass Door

#### Option:

- \*Bubble massage with colorful lights
- \*Computer control panel





Door Opened Inwards

Door Opened Inwards

Size:1350x1350x650mm



G9330 (Left) Size:1350x900x2010mm



#### Option:

- \*Bubble massage with colorful lights
- \*Computer control panel





G9331 Size:1350x1350x650mm

Door Opened Inwards



G9333 (Left) Size:1600x950x600mm

Door Opened Inwards



Water massage

Cold/Hot mixers Glass Door

Adjustive jets with colorful lights



- \*Bubble massage with colorful lights
- \*Computer control panel









-147--148-

Baby Bathing — Series

I love you baby, and if it's quite all right,
I need you baby, to warm the lonely nights;
I love you baby, trust in me when I say.
Oh pretty baby, don't bring me down I pray,
Oh pr