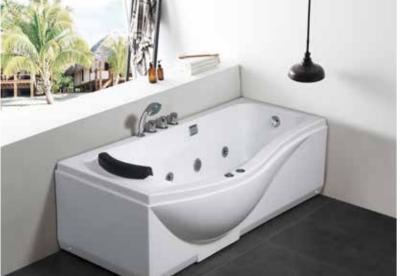

I will be always next to you, even in the bathroom.

-53-

G9099 Size:1800x1210x810mm

Function B Water massage

### Option:

- \* Bubble massage
- \* Computer control panel
- \* Radio
- \* Ozone sterilization
- \* Thermostat