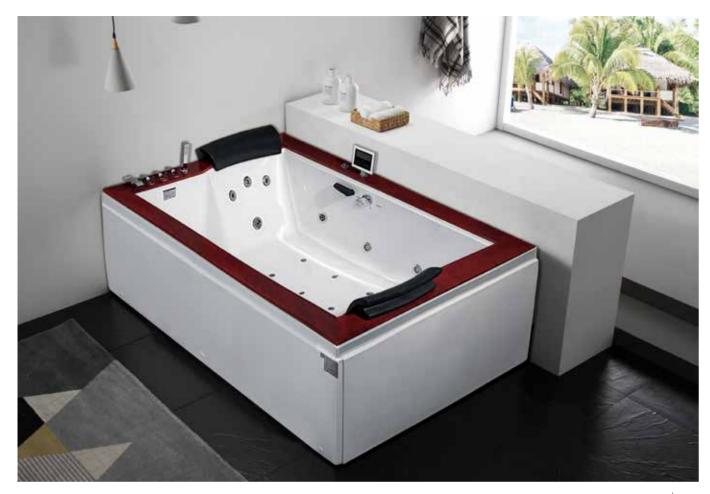

Independent Control Buttons

Water Channel Series

G9268 Size:1860x1520x720mm

Water massage
Bubble massage with colorful lights
Computer control panel
Overflow to water channel
Overflow pump
Bluetooth
Ozone

\* Pillow

\*Pillow is optional

-19-

Water overflows to the channel

Water massage

Bubble massage

Enjoy the bathing when water immerses your **Neck** 

Overflow gap of overflowed pump

Hidden shower faucet & switch valve

Digital computer control panel

Colorful lights

Enjoy the bathing when water immerses your **Chest** 

Water Channel Series

Water massage
Overflowed
Spear water tank for
overflowed water
Facet with lights
2.5 cm Slim water channel
Hidden colorful lights
Needle-hole jets
Removable Drainer Cover
Touching control panel
Bluetooth