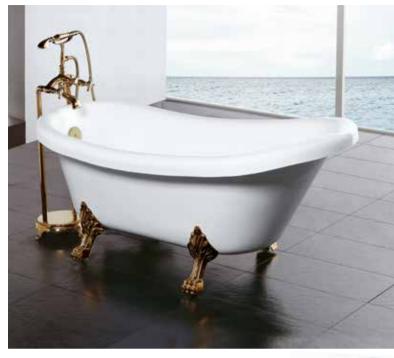

#### Free-standing Series

G9535 size:1150x680x620mm

G9050 size:1420x750x690mm

-127-

Free-standing Series Free-standing Series

size:1750x820x820mm G9030-C

size:1750x820x820mm G9030-D

G9049 size:1550x780x720mm