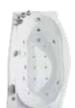

B Water massage

### Option:

- \*Bubble massage
- \*Computer control panel
- \*Radio
- \*Ozone sterilization
- \*Thermostat



Black Pillow & Handrail



Function K Water massage Bubble massage Computer control panel Radio Ozone sterilization





\*Thermostat

G9046-II (Left) Size:1710x990x680mm

Black Pillow & Handrail

- 69 -- 70 - Glass Panel Series







Function K
Water massage
Bubble massage
Computer control panel
Radio
Ozone sterilization

Option:

\* Thermostat





G9056 (Right ) Size:1700x1300x750mm



Function K
Water massage
Bubble massage
Computer control panel
Radio
Ozone sterilization

Option:
\* Thermostat



-71-

Glass Panel Series Glass Panel Series



Function K Water massage Bubble massage Computer control panel Radio Ozone sterilization



Option:

\*Thermostat







G9072 (Right) Size:1710x920x770mm



G9072-II (Left) Size:1710x900x640mm

Function B Water massage



- \*Bubble massage
- \*Computer control panel
- \*Thermostat







G9079 Size:2000x1050x600mm

Computer control panel

Bubble massage





Bubble massage Computer control panel



G9080 Size:1500x1500x600mm





A perfect arc in a corner,

Corner with love,

Love your life,

Life is so fabulous,

Fabulous arc-shape bathtub from Gemy.

Arc-shape Series



G9071-II Size:1810x1810x750mm

Function K
Water massage
Bubble massage
Computer control panel
Radio
Ozone sterilization

#### Option:

- \*Thermostat
- \*Refrigerator









G9041

Size:1500x1500x740mm







Function B Water massage

#### Option:

- \*Bubble massage
- \*Computer control panel
- \*Radio
- \*Ozone sterilization
- \*T