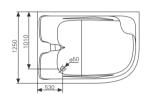

### G9261-II

Size:

1500x750x580mm

1600x750x580mm

1700x750x580mm

Waterfall massage
Water massafe
Bubble massage with colorful lights
Computer control panel
Bluetooth

Option:

\* Thermostat \* Ozone