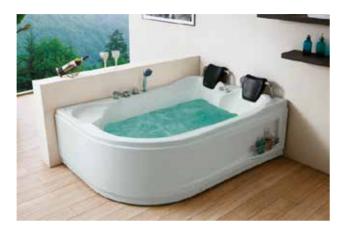

o chase for betterment and make our life delicate.
Regular bathtub for every commercial and resident project,
The inheritance of craftsman's spirit from Gemy.



Regular Project Series Regular Project Series





G2-1.5 G2-1.7

Size:1500x750x380mm G6-1.5 Size:1700x750x380mm G6-1.7

Size:1500x780x380mm Size:1700x780x380mm







G9280

Size:1400x750x420mm G9281 1500x750x420mm 1600x750x420mm 1700x750x420mm

Size:1700x700x430mm 1700x750x430mm 1700x800x430mm





Size:1500x730x480mm

GA6-1.5 GA6-1.7

Size:1500x750x520mm GC8 Size:1700x780x520mm



GB2-1.5 GB2-1.7

Size:1500x750x520mm Size:1700x750x520mm

-155--156-

## How to distinguish Left or Right Skirt Panel?



G9027(Left)

Left Skirt Panel: you will see

against a LEFT corner of the

wall when you face to it.

the bathtub installed













Right Skirt Panel: you will see the bathtub installed against a RIGHT corner of the wall when you face to it.



G9079

Bathtub installed against a wall, no differences.



### Model Index

| G2-1.5P15   | G9040P95       | G9113P138    | G9282P152  |
|-------------|----------------|--------------|------------|
| G2-1.7P15   | 55 G9041P78    | G9116P137    | G9285P152  |
| G6-1.5P15   | G9042P79       | G9118P136    | G9286P151  |
| G6-1.7P15   | G9046P70       | G9120P135    | G9287P151  |
| GA6-1.5P15  | G9046-IIP70    | G9121P135    | G9327P146  |
| GA6-1.7P15  | G9049P129      | G9201-1.5P87 | G9328P146  |
| GB2-1.5P15  | G9050 P128     | G9201-1.7P87 | G9329P147  |
| GB2-1.7P15  | G9051P103      | G9209P130    | G9330P147  |
| GC8P15      | G9052-IIP111   | G9211P130    | G9331