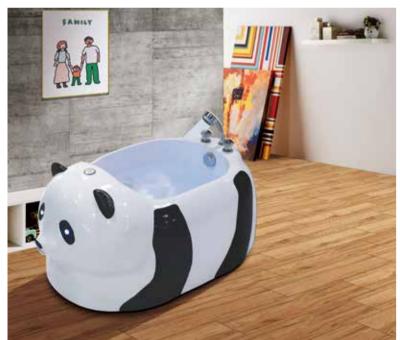

Adjustive jets with colorful lights

- \*Bubble massage with colorful lights
- \*Computer control panel

-147--148-

Baby Bathing — Series

I love you baby, and if it's quite all right,
I need you baby, to warm the lonely nights;
I love you baby, trust in me when I say.
Oh pretty baby, don't bring me down I pray,
Oh pretty baby, now that I've found you stay;
And let me love you baby, let me love you.

Baby Bathing Series

Baby Bathing Series

Water massage Bubble massage Colorful lights

G9287 Size:1380x820x560mm

G9286 Size:1400x800x640mm

Water massage Bubble massage Colorful lights

Bubble massage

Water massage

G9285 Size:1400x900x740mm

G9282 Size:1120x870x900mm

-151-