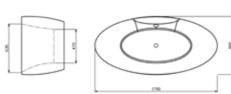

### Water Channel Series

G9267-III Size:2200x2200x2300mm

Water massage
Overflow to water channel
Overflow pump
Rainfall top shower
Removable rainfall arm
Circulating water

### Option:

- \* Computer control panel
- \* Bubble massage
- \* Thermostat
- \* Stair

G9267-II Size:2200x2200x760mm

Vapor mixes with the massage system, activating skin cells and achieving the goal of full-body massage and comfort. The changing colors of light let you fully enjoy the delight brought by light and water.