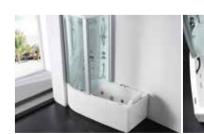

-143-

Walk-in Series Walk-in Series

G9246 (Left) Size:1700x800x1960mm

Door Opened Inwards

Function B Water massage

#### Option:

- \*Bubble massage
- \*Computer Control Panel
- \*Radio
- \*Ozone Sterilization
- \*Thermostat

Water massage Bubble massage with colorful lights Cold/Hot mixers Glass Door Computer control panel