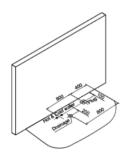

## How to distinguish Left or Right Skirt Panel?

G9027(Left)

Left Skirt Panel: you will see

against a LEFT corner of the

wall when you face to it.

the bathtub installed

Right Skirt Panel: you will see the bathtub installed against a RIGHT corner of the wall when you face to it.

G9079

Bathtub installed against a wall, no differences.