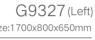

## How to distinguish Left or Right Skirt Panel?

G9027(Left)

Left Skirt Panel: you will see

against a LEFT corner of the

wall when you face to it.

the bathtub installed

Right Skirt Panel: you will see the bathtub installed against a RIGHT corner of the wall when you face to it.