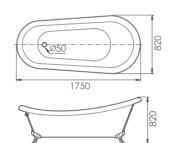

G9052-|| (Right) Size:1860x1510x820mm

Function K
Water massage
Bubble massage
Computer control panel
Radio
Ozone sterilization

Option: \*Thermostat \*TV

G9065 (Left) Size:1750x850x720mm

Function K

Water massage