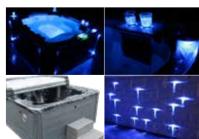

### Symphony Magic

Colorful lights hidden inside the bathtub shine out into your soft dark bathroom, image that you were involved in a musical fountain while bathing.

### **Bubble Magic**

Your body will be enclosed by the daedal bubbles from the bottom of the bathtub; it will be a great experience for bathing.