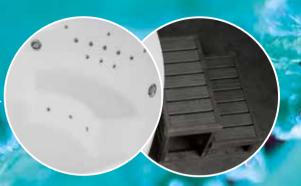

Inner Stair with Jets

Optional Stair

Removable Rainfall Arm

When we are using traditional bathtub, we always fill just 70% water into the tub, because water will overflow after the tub is full. And overflowed technology can perfectly solve this problem, the water will be overflowed into the water channel aside the tub, and the overflowed pump will draw the water from the water channel and refill into the tub, it is what we called "Circulating Water".

The overflowed technology will make the water immerse your neck during bathing become possible, your body will be fully soaked and relaxed sufficiently.

Traditional bathtub without overflowed technology, water only immerses to your chest.