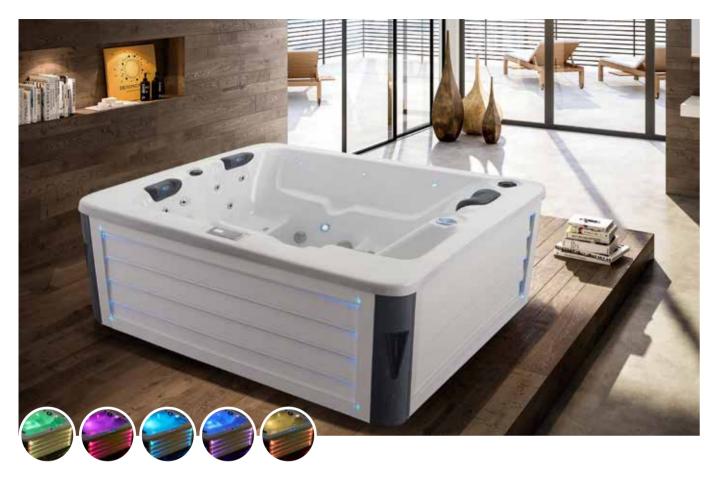

# Gemy Bathtub 3.0

The bathtubs in the past decades were designed for people's sitting gesture, when users were bathing, the pressure points concentrated on their waist and feet, so that their body did not totally relax in fact.

The back design of Gemy Bathtub 3.0 is based on ergonomic principle, plus the perfect match of bathtub pillow, the pressure points spread to users' head, neck, and back, releasing the stress from all their joints, with a comfortable gesture like "backstroke". And this is really what we called "relaxed", in deeper and further feeling and enjoyment.