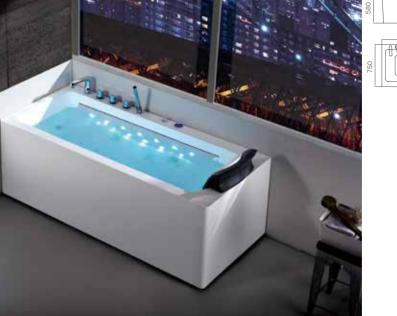

### G9261-II

Size:

1500x750x580mm

1600x750x580mm

1700x750x580mm

Waterfall massage
Water massafe
Bubble massage with colorful lights
Computer control panel
Bluetooth

Option:

\* Thermostat \* Ozone

G9260 (Left) Size:1500x750x580mm 1600x750x580mm 1700x750x580mm

G9261 (Right)

1600x750x580mm

1700x750x580mm

Size:1500x750x580mm

Water massage Bubble massage with colorful lights Waterfall massage Circulating waterfall