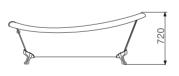

G9052-|| (Right) Size:1860x1510x820mm

Function K
Water massage
Bubble massage
Computer control panel
Radio
Ozone sterilization

Option: \*Thermostat \*TV

G9065 (Left) Size:1750x850x720mm

Function K

Water massage