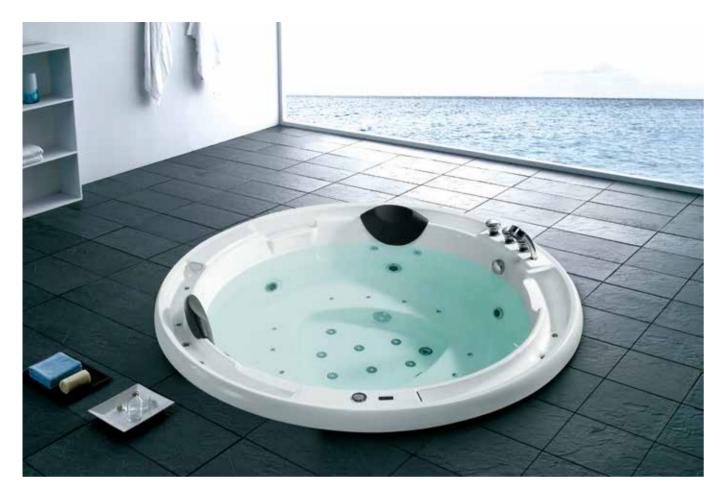

Attitude is everything, each Gemy bathtub item is designed after serious and careful consideration, attending to every specific detail. The body of bathtub is made of high-purity acrylic board, ensuring the surface is anti-scratch and smooth, acrylic material is water-proof and fire-proof. A strong stainless steel standing frame is installed in the bottom to support the bathtub for standing stably. The entire bathtub is enclosed by 3-6 layers of high-purity fibre glasses, this is the most important process to improve the safety, hardness, and strength of the bathtub body, it also has perfect heat preservation to reduce the costly heat loss for energy saving. Gemy bathtubs will always provide extraordinary stability and function to every user by high-tech equipment and spear parts.