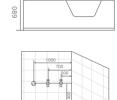

# Scries Down

It is your huge bathtub,
It is also your mini swimming pool,
Enjoy your life, and have fun outside.

Spa Pool Series

#### G9120

Size:5800x2270x1450mm

Luxury Swimming pool for 3 adults and 4 children; Swimming pump; 53pcs water massage jets; 3 pcs swimming jets;Thermostat; Waterfall with lights

#### Option:

- \* Bluetooth
- \* Glass panel
- \* Handle
- $\star \top \lor$