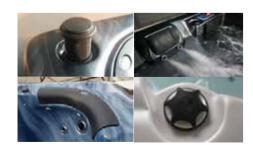

Hidden shower faucet & switch valve

Digital computer control panel

Colorful lights

Enjoy the bathing when water immerses your **Chest** 

Water Channel Series

Water massage
Overflowed
Spear water tank for
overflowed water
Facet with lights
2.5 cm Slim water channel
Hidden colorful lights
Needle-hole jets
Removable Drainer Cover
Touching control panel
Bluetooth