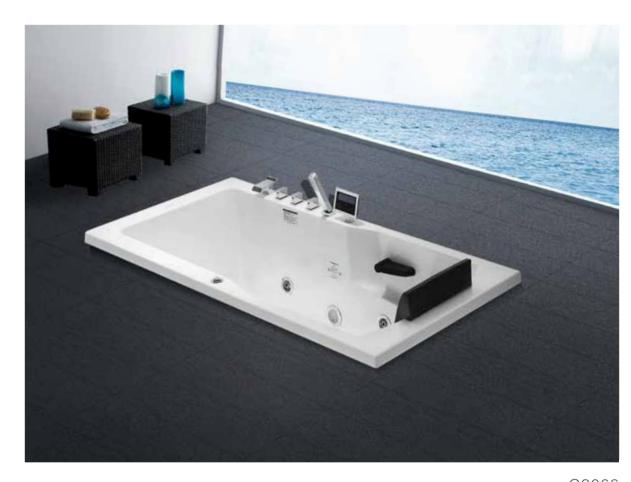

Face to You Series

G9526 Size: 1820x1210x700mm

Function K
Water massage
Bubble massage
Computer control panel
Radio
Ozone sterilization

Option:

\*Thermostat

\*TV

-109-

Face to You Series

G9052-|| (Right) Size:1860x1510x820mm

Function K
Water massage
Bubble massage
Computer control panel
Radio
Ozone sterilization

Option: \*Thermostat \*TV

G9065 (Left) Size:1750x850x720mm

Function K

Water massage