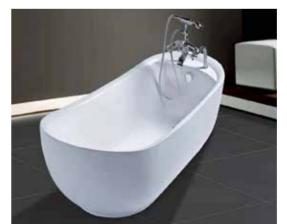

# VOICCINO — Series

Passionate like the volcano, and texture like the stone
Feel calm and enthusiastic during bath,
just like what you feel from love.

Volcano Series

G9575 White/Grey/Black

Product Size: length 1700mm