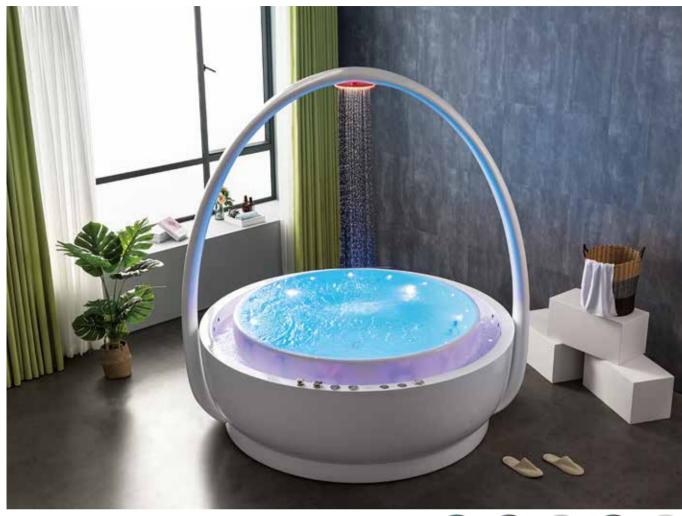

### Water Channel Series

G9267-III Size:2200x2200x2300mm

Water massage
Overflow to water channel
Overflow pump
Rainfall top shower
Removable rainfall arm
Circulating water

### Option:

- \* Computer control panel
- \* Bubble massage
- \* Thermostat
- \* Stair

G9267-II Size:2200x2200x760mm

Vapor mixes with the massage system, activating skin cells and achieving the goal of full-body massage and comfort. The changing colors of light let you fully enjoy the delight brought by light and water.