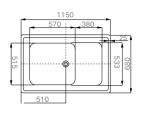

#### Free-standing Series

G9535 size:1150x680x620mm

G9050 size:1420x750x690mm

-127-

Free-standing Series Free-standing Series

size:1750x820x820mm G9030-C

size:1750x820x820mm G9030-D

G9049 size:1550x780x720mm