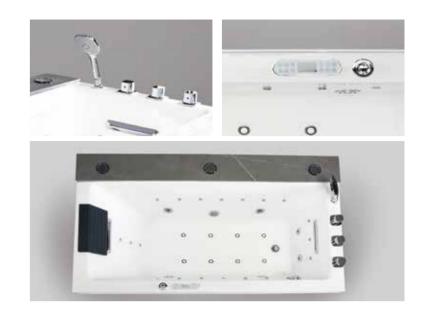

Independent Control Buttons

Water Channel Series

G9268 Size:1860x1520x720mm

Water massage
Bubble massage with colorful lights
Computer control panel
Overflow to water channel
Overflow pump
Bluetooth
Ozone

\* Pillow

\*Pillow is optional

-19-

Water overflows to the channel

Water massage

Bubble massage

Enjoy the bathing when water immerses your **Neck** 

Overflow gap of overflowed pump

Hidden shower faucet & switch valve

Digital computer control panel

Colorful lights

Enjoy the bathing when water immerses your **Chest** 

Water Channel Series

Water massage
Overflowed
Spear water tank for
overflowed water
Facet with lights
2.5 cm Slim water channel
Hidden colorful lights
Needle-hole jets
Removable Drainer Cover
Touching control panel
Bluetooth