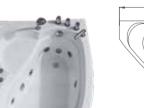

Attitude is everything, each Gemy bathtub item is designed after serious and careful consideration, attending to every specific detail. The body of bathtub is made of high-purity acrylic board, ensuring the surface is anti-scratch and smooth, acrylic material is water-proof and fire-proof. A strong stainless steel standing frame is installed in the bottom to support the bathtub for standing stably. The entire bathtub is enclosed by 3-6 layers of high-purity fibre glasses, this is the most important process to improve the safety, hardness, and strength of the bathtub body, it also has perfect heat preservation to reduce the costly heat loss for energy saving. Gemy bathtubs will always provide extraordinary stability and function to every user by high-tech equipment and spear parts.