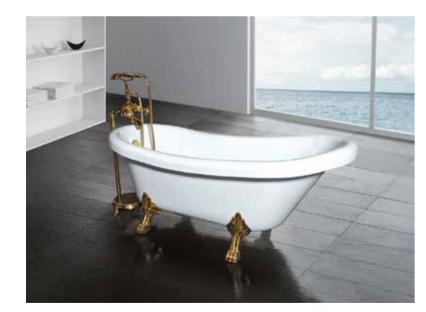

G9052-|| (Right) Size:1860x1510x820mm

Function K
Water massage
Bubble massage
Computer control panel
Radio
Ozone sterilization

Option: \*Thermostat \*TV

G9065 (Left) Size:1750x850x720mm

Function K

Water massage