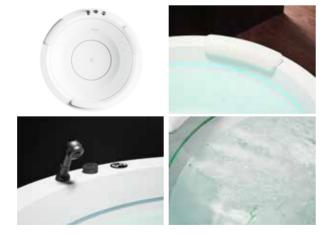

### Water Channel Series

G9267-III Size:2200x2200x2300mm

Water massage
Overflow to water channel
Overflow pump
Rainfall top shower
Removable rainfall arm
Circulating water

### Option:

- \* Computer control panel
- \* Bubble massage
- \* Thermostat
- \* Stair

G9267-II Size:2200x2200x760mm

Vapor mixes with the massage system, activating skin cells and achieving the goal of full-body massage and comfort. The changing colors of light let you fully enjoy the delight brought by light and water.