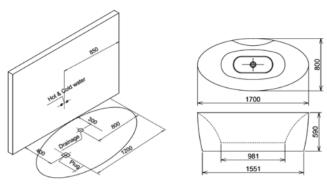

# VOICCINO — Series

Passionate like the volcano, and texture like the stone
Feel calm and enthusiastic during bath,
just like what you feel from love.

Volcano Series

G9575 White/Grey/Black

Product Size: length 1700mm

width 750mm

height 600mm

Net weight: 60kg

Gross weight: 71kg

Volume: 350L

Packing Size: length 1720mm Drainage speed: 35L/min width 790mm Drainage time: 10min

height 650mm Overflow speed: 35L/min

Packaging composition: Non-woven / bags Load-bearing belt / Carton (Thicken the three-layer composite bottom)

Product Size: length 1700mm Net weight: 60kg
width 750mm Gross weight: 71kg
height 600mm Volume: 350L

Packing Size: length 1720mm Drainage speed: 36L/min
width 790mm Drainage time: 9min
height 650mm Overflow speed: 35L/min