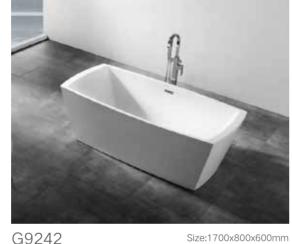

0mm 1600x800x680mm 1700x800x680mm 1800x860x780mm

Bubble massage with colorful lights.









G9512 size:1700x750x850mm







G9511 size:1700x900x600mm

-125--126-

#### Free-standing Series







G9560 size:1800x950x650mm









G9573

Size:1200x700x600mm 1300x750x600mm 1400x750x600mm 1500x750x600mm 1600x800x600mm 1650x700x600mm 1700x800x600mm

#### Free-standing Series









G9535 size:1150x680x620mm







G9050 size:1420x750x690mm

-127-

Free-standing Series Free-standing Series





size:1750x820x820mm G9030-C



size:1750x820x820mm G9030-D









G9049 size:1550x780x720mm











G9209

G9556







Size:1400x750x750x600mm 1500x750x750x600mm 1600x750x750x590mm 1700x750x770x590mm

Size:1800x900x800mm

-129--130Free-standing Series Free-standing Series









G9238









G7106

G7107

G7108

-131--132-

G7105



# Scries Down

It is your huge bathtub,
It is also your mini swimming pool,
Enjoy your life, and have fun outside.

Spa Pool Series



#### G9120

Size:5800x2270x1450mm

Luxury Swimming pool for 3 adults and 4 children; Swimming pump; 53pcs water massage jets; 3 pcs swimming jets;Thermostat; Waterfall with lights

#### Option:

- \* Bluetooth
- \* Glass panel
- \* Handle
- $\star \top \lor$





#### G9121

Size:4600x2270x1450mm

Luxury Swimming pool for 5 adults; Swimming pump; 48pcs water massage jets;

3 pcs swimming jets; Thermostat;

#### Option:

- \* Bluetooth
- · TV





Size:2150x1920x800mm

Luxury spa pool for 5 adults and 1 child. 48pcs water massage jets.

Computer control panel,

Bluetooth,

Filter,

Thermostat.

#### Option:

-