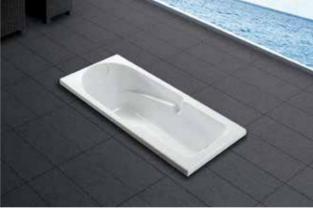

Attitude is everything, each Gemy bathtub item is designed after serious and careful consideration, attending to every specific detail. The body of bathtub is made of high-purity acrylic board, ensuring the surface is anti-scratch and smooth, acrylic material is water-proof and fire-proof. A strong stainless steel standing frame is installed in the bottom to support the bathtub for standing stably. The entire bathtub is enclosed by 3-6 layers of high-purity fibre glasses, this is the most important process to improve the safety, hardness, and strength of the bathtub body, it also has perfect heat preservation to reduce the costly heat loss for energy saving. Gemy bathtubs will always provide extraordinary stability and function to every user by high-tech equipment and spear parts.