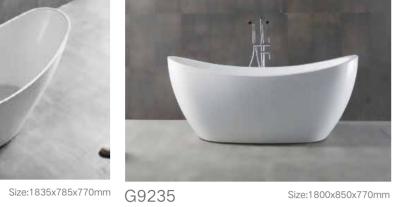

width 750mm

height 600mm

Net weight: 60kg

Gross weight: 71kg

Volume: 350L

Packing Size: length 1720mm Drainage speed: 35L/min width 790mm Drainage time: 10min

height 650mm Overflow speed: 35L/min

Packaging composition: Non-woven / bags Load-bearing belt / Carton (Thicken the three-layer composite bottom)