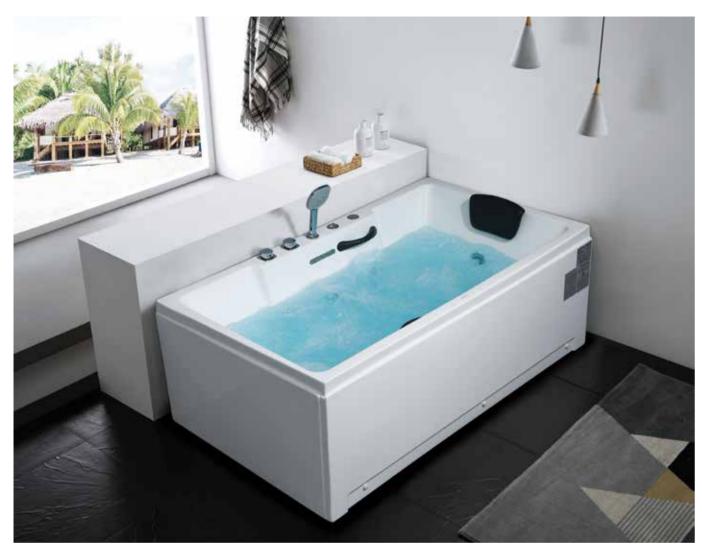

Attitude is everything, each Gemy bathtub item is designed after serious and careful consideration, attending to every specific detail. The body of bathtub is made of high-purity acrylic board, ensuring the surface is anti-scratch and smooth, acrylic material is water-proof and fire-proof. A strong stainless steel standing frame is installed in the bottom to support the bathtub for standing stably. The entire bathtub is enclosed by 3-6 layers of high-purity fibre glasses, this is the most important process to improve the safety, hardness, and strength of the bathtub body, it also has perfect heat preservation to reduce the costly heat loss for energy saving. Gemy bathtubs will always provide extraordinary stability and function to every user by high-tech equipment and spear parts.

### Symphony Magic

Colorful lights hidden inside the bathtub shine out into your soft dark bathroom, image that you were involved in a musical fountain while bathing.

### Water Magic

Strong airflows come from different jets inside the bathtub to create a powerful whirlpool; it will crash your tight muscles to reduce your tiredness with a special massage feeling.

### **Bubble Magic**

Your body will be enclosed by the daedal bubbles from the bottom of the bathtub; it will be a great experience for bathing.