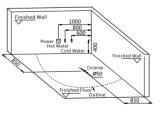

Inner Stair with Jets

Optional Stair

Removable Rainfall Arm

When we are using traditional bathtub, we always fill just 70% water into the tub, because water will overflow after the tub is full. And overflowed technology can perfectly solve this problem, the water will be overflowed into the water channel aside the tub, and the overflowed pump will draw the water from the water channel and refill into the tub, it is what we called "Circulating Water".

The overflowed technology will make the water immerse your neck during bathing become possible, your body will be fully soaked and relaxed sufficiently.

Traditional bathtub without overflowed technology, water only immerses to your chest.