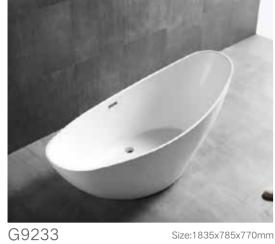

G9580

Product Size: length 1700mm Net weight: 78kg
width 750mm Gross weight: 88kg
height 600mm Volume: 350L

Packing Size: length 1720mm

width 790mm

height 650mm

Jet quantity: 24

Drainage speed: 36L/min

Drainage time: 8min

Overflow speed: 35L/min Water in flow speed: 35L/min

Water pump power: Voltage 220V-240V/50HZ

-119-

I hear thy shrill delight:

Keen as are the arrows,

Of that silver sphere,

Whose intense lamp narrows.

In the white dawn clear,