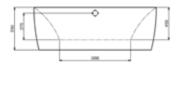

### G9522

Size:1600x1600x780mm

Water massage
Bubble massage with
colorful lights
Computer control panel

-23-

Water Channel Series
Water Channel Series

G9263 Size:2080x2080x850mm

Water massage
Bubble massage with colorful lights
Simple computer control panel