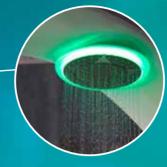

-15-

Widely used for private villa, luxurious hotel, bath center, holiday village, etc. Displayed in indoor place, or semi-opened outdoor garden under canopy.

Top shower brings you rainfall, you can choose to enjoy your bathing or showering as you like.

Inner Stair with Jets

Optional Stair

Removable Rainfall Arm

When we are using traditional bathtub, we always fill just 70% water into the tub, because water will overflow after the tub is full. And overflowed technology can perfectly solve this problem, the water will be overflowed into the water channel aside the tub, and the overflowed pump will draw the water from the water channel and refill into the tub, it is what we called "Circulating Water".