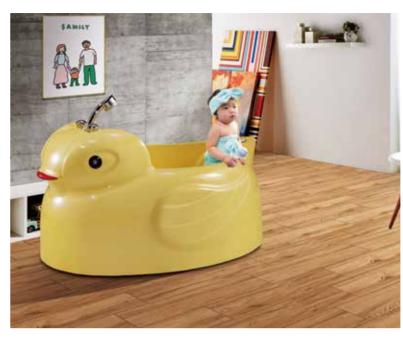

Adjustive jets with colorful lights

- \*Bubble massage with colorful lights
- \*Computer control panel

-147--148-

Baby Bathing — Series

I love you baby, and if it's quite all right,
I need you baby, to warm the lonely nights;
I love you baby, trust in me when I say.
Oh pretty baby, don't bring me down I pray,
Oh pretty baby, now that I've found you stay;
And let me love you baby, let me love you.

Baby Bathing Series

Baby Bathing Series

Water massage Bubble massage Colorful lights

G9287 Size:1380x820x560mm

G9286 Size:1400x800x640mm

Water massage Bubble massage Colorful lights

Bubble massage

Water massage