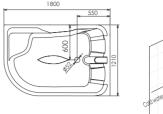

ugh the rain.

Though your dreams be tossed and blown,

You will never walk alone.

I will be always next to you, even in the bathroom.



-53-



G9099 Size:1800x1210x810mm

Function B Water massage

### Option:

- \* Bubble massage
- \* Computer control panel
- \* Radio
- \* Ozone sterilization
- \* Thermostat



### Next to You Series



G9061 (Right) Size:1815x1215x700mm

Function K
Water massage
Bubble massage
Computer control panel
Radio
Ozone sterilization

### Option:

\* TV

\* Thermostat

1815







-55-



G9063 Size:1850x1620x830mm

Function K
Water massage
Bubble massage
Computer control panel
Radio
Ozone sterilization

### Option:

- \* Thermostat
- \* TV



Function K
Water massage
Bubble massage
Computer control panel
Radio
Ozone sterilization

### Option:

\* Thermostat









G9083 (Right) Size:1800x1210x730mm

-57-



G9027(Right) Size:1810x1250x680mm

Function B Water massage

### Option:

- \* Bubble massage
- \* Computer control panel
- \* Radio
- \* Ozone sterilization
- \* Thermostat



Function B Water massage

### Option:

- \* Bubble massage
- \* Computer control panel
- \* Radio
- \* Ozone sterilization
- \* Thermostat







Black body is optional

G9086(Left) Size:1720x1380x710mm



-59-

### Next to You Series



G9229 (Right) Size:1860x1210x610mm

Function K
Water massage
Bubble massage
Computer control panel
Radio
Ozone sterilization

### Option:

- \* Thermostat
- \*TV







Function K
Water massage
Bubble massage
Computer control panel
Radio
Ozone sterilization

### Option:

\* Thermostat











Size:1500x1500x610mm

-61-



Let's