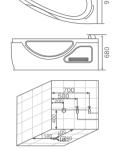

Option:

\*Thermostat

 $*\top \vee$ 





G9225 Size:1720x910x665mm

Function K Water massage Bubble massage Computer control panel

Radio

Ozone sterilization





Glass Panel Series

Option:

\*Thermostat

 $*\top \vee$ 



G9226 Size:1720x1210x665mm

-67--68Glass Panel Series Glass Panel Series



Function E Water massage Bubble massage

### Option:

- \*Computer control panel
- \*Radio
- \*Ozone sterilization
- \*Thermostat









G9025 Size:1525x1525x650mm



Function K Water massage Bubble massage Computer control panel Radio Ozone sterilization





Black Pillow & Handrail





G9025-II Size:1550x1550x700mm



G9046 (Right) Size:1610x990x680mm

Function B Water massage

### Option:

- \*Bubble massage
- \*Computer control panel
- \*Radio
- \*Ozone sterilization
- \*Thermostat



Black Pillow & Handrail



Function K Water massage Bubble massage Computer control panel Radio Ozone sterilization





\*Thermostat

G9046-II (Left) Size:1710x990x680mm

Black Pillow & Handrail

- 69 -- 70 - Glass Panel Series







Function K
Water massage
Bubble massage
Computer control panel
Radio
Ozone sterilization

Option:

\* Thermostat





G9056 (Right ) Size:1700x1300x750mm



Function K
Water massage
Bubble massage
Computer control panel
Radio
Ozone sterilization

Option:
\* Thermostat



-71-

Glass Panel Series Glass Panel Series



Function K Water massage Bubble massage Computer control panel Radio Ozone sterilization



Option:

\*Thermostat







G9072 (Right) Size:1710x920x770mm



G9072-II (Left) Size:1710x900x640mm

Function B Water massage



- \*Bubble massage
-