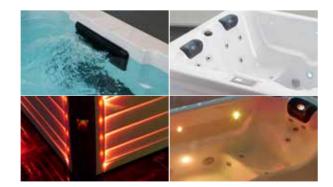

### Symphony Magic

Colorful lights hidden inside the bathtub shine out into your soft dark bathroom, image that you were involved in a musical fountain while bathing.

### David Copperfield - Make Water to Milk

The high-speed motor gives sufficient pressure to the water to create billions of Nanometre Hyperoxic Bubbles and make it look like milk, it is great for skin-care, immunity strengthening, and ant-aging.

### Water Magic

Strong airflows come from different jets inside the bathtub to create a powerful whirlpool; it will crash your tight muscles to reduce your tiredness with a special massage feeling.

### **Bubble Magic**

Your body will be enclosed by the daedal bubbles from the bottom of the bathtub; it will be a great experience for bathing.