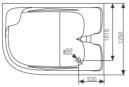

chase for betterment and make our life delicate.
Regular bathtub for every commercial and resident project,
The inheritance of craftsman's spirit from Gemy.



Regular Project Series Regular Project Series





G2-1.5 G2-1.7

Size:1500x750x380mm G6-1.5 Size:1700x750x380mm G6-1.7

Size:1500x780x380mm Size:1700x780x380mm







G9280

Size:1400x750x420mm G9281 1500x750x420mm 1600x750x420mm 1700x750x420mm

Size:1700x700x430mm 1700x750x430mm 1700x800x430mm





Size:1500x730x480mm

GA6-1.5 GA6-1.7

Size:1500x750x520mm GC8 Size:1700x780x520mm



GB2-1.5 GB2-1.7

Size:1500x750x520mm Size:1700x750x520mm

-155--156-

## How to distinguish Left or Right Skirt Panel?



G9027(Left)

Left Skirt Panel: you will see

against a LEFT corner of the

wall when you face to it.

the bathtub installed













Right Skirt Panel: you will see the bathtub installed against a RIGHT corner of the wall when you face to it.



G9079

Bathtub installed against a wall, no differences.



### Model Index

| G2-1.5P15   | G9040P95       | G9113P138    | G9282P152  |
|-------------|----------------|--------------|------------|
| G2-1.7P15   | 55 G9041P78    | G9116P137    | G9285P152  |
| G6-1.5P15   | G9042P79       | G9118P136    | G9286P151  |
| G6-1.7P15   | G9046P70       | G9120P135    | G9287P151  |
| GA6-1.5P15  | G9046-IIP70    | G9121P135    | G9327P146  |
| GA6-1.7P15  | G9049P129      | G9201-1.5P87 | G9328P146  |
| GB2-1.5P15  | G9050 P128     | G9201-1.7P87 | G9329P147  |
| GB2-1.7P15  | G9051P103      | G9209P130    | G9330P147  |
| GC8P15      | G9052-IIP111   | G9211P130    | G9331P1