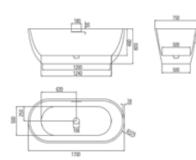

Until we hardly see--we feel that it is there.

But we can exactly see, free-standing everywhere.

Free-standing Series

G9551 Size:1500x750x590mm 1700x790x580mm

Bubble massage with colorful lights.

G9553 Size:1300x700x600mm 1400x700x600mm 1500x720x600mm 1600x720x600mm

Bubble massage with colorful lights.

G9547 Size:1500x750x590mm 1600x750x590mm 1700x750x580mm

Bubble massage with colorful lights.

-123-

Free-standing Series Free-standing Series

G9549

Size: 1500x760x590mm 1700x800x590mm