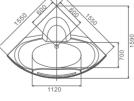

control panel Radio

Ozone sterilization

### Option:

- \*Thermostat
- \*TV









-65-

### Glass Panel Series

Function K Water massage Bubble massage Computer control panel Radio Ozone sterilization

Option:

\*Thermostat

 $*\top \vee$ 





G9225 Size:1720x910x665mm

Function K Water massage Bubble massage Computer control panel

Radio

Ozone sterilization





Glass Panel Series

Option:

\*Thermostat

 $*\top \vee$ 



G9226 Size:1720x1210x665mm

-67--68Glass Panel Series Glass Panel Series



Function E Water massage Bubble massage

### Option:

- \*Computer control panel
- \*Radio
- \*Ozone sterilization
- \*Thermostat









G9025 Size:1525x1525x650mm



Function K Water massage Bubble massage Computer control panel Radio Ozone sterilization





Black Pillow & Handrail





G9025-II Size:1550x1550x700mm



G9046 (Right) Size:1610x990x680mm

Function B Water massage

### Option:

- \*Bubble massage
- \*Computer control panel
- \*Radio
- \*Ozone sterilization
- \*Thermostat



Black Pillow & Handrail



Function K Water massage Bubble massage Computer control panel Radio Ozone sterilization





\*Thermostat

G9046-II (Left) Size:1710x990x680mm

Black Pillow & Handrail

- 69 -- 70 - Glass Panel Series







Function K
Water massage
Bubble massage
Computer control panel
Radio
Ozone sterilization

Option:

\* Thermostat





G9056 (Right ) Size:1700x1300x750mm



Function K
Water massage
Bubble massage
Computer control panel
Radio
Ozone sterilization

Option:
\* Thermostat



-71-

Glass Panel Series Glass Panel Series



Function K Water massage Bubble massag