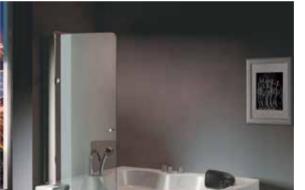

king aids



C3. Be able to sit up, standing up independently by standing aids



C4. Be able to sit up, but difficult to stand up



C5. Bedridden person



Suitable for C1, C2, C3, C4



litable for C3.C4



Suitable for C5

Gemy Senior People Spa will be a perfect customized solution to all senior people according to their specific requirements and their bathroom space, by different usage, different size, and different door opening direction,

-143-

Walk-in Series Walk-in Series



G9246 (Left) Size:1700x800x1960mm

Door Opened Inwards

Function B Water massage

#### Option:

- \*Bubble massage
- \*Computer Control Panel
- \*Radio
- \*Ozone Sterilization
- \*Thermostat









Water massage Bubble massage with colorful lights Cold/Hot mixers Glass Door Computer control panel











Door Opened Inwards

Door Opened Inwards

G9328

Size:1350x1350x2010mm

Water massage Cold/Hot mixers Glass Door

#### Option:

- \*Bubble massage with colorful lights
- \*Computer control panel





-145--146Walk-in Series Walk-in Series



Water massage Cold/Hot mixers Glass Door

#### Option:

- \*Bubble massage with colorful lights
- \*Computer control panel





Door Opened Inwards

Door Opened Inwards

Size:1350x1350x650mm



G9330 (Left) Size:1350x900x2010mm



#### Option:

- \*Bubble massage with colorful lights
- \*Computer control panel





G9331 Size:1350x1350x650mm

Door Opened Inwards



G9333 (Left) Size:1600x950x600mm

Door Opened Inwards



Water massage

Cold/Hot mixers Glass Door

Adjustive jets with colorful lights



- \*Bubble massage with colorful lights
- \*Compu