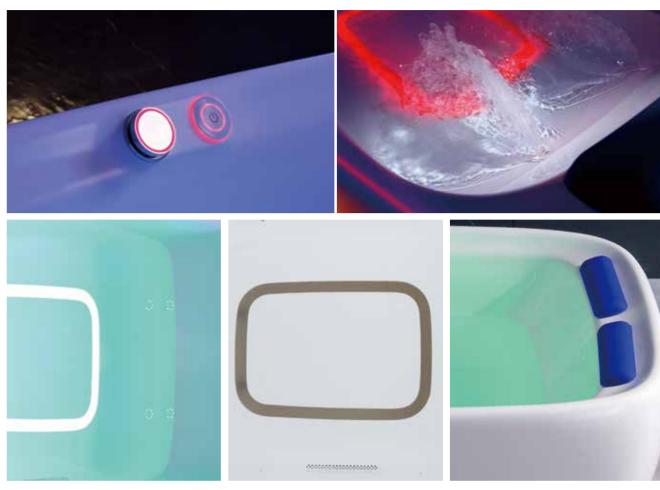

### Symphony Magic

Colorful lights hidden inside the bathtub shine out into your soft dark bathroom, image that you were involved in a musical fountain while bathing.

### David Copperfield - Make Water to Milk

The high-speed motor gives sufficient pressure to the water to create billions of Nanometre Hyperoxic Bubbles and make it look like milk, it is great for skin-care, immunity strengthening, and ant-aging.

### Pipe-cleaning Magic

What you do is just to press the Pipe-cleaning button, so that water will flow into the pipe to clean the pipe inside; the cleaning pipes ensure your health bathing.

### Defense Magic

Anti-skidding Bathtub Bottom + Anti-hair-vacuuming Design + Electrical Protection = Defense Magic

### Water Magic

Strong airflows come from different jets inside the bathtub to create a powerful whirlpool; it will crash your tight muscles to reduce your tiredness with a special massage feeling.

### **Bubble Magic**

Your body will be enclosed by the daedal bubbles from the bottom of the bathtub; it will be a great experience for bathing.