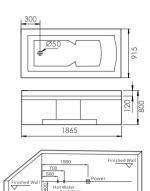

#### Option:

- \*Bubble massage
- \*Computer control panel
- \*Radio
- \*Ozone sterilization
- \*Thermostat

-87-

Enjoy Yourself Series

G9066-II (Left) Size:1710x860x700mm

Function K
Water massage
Bubble massage
Computer control panel
Radio
Ozone sterilization