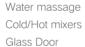

#### Option:

- \*Bubble massage
- \*Computer Control Panel
- \*Radio
- \*Ozone Sterilization
- \*Thermostat

Water massage Bubble massage with colorful lights Cold/Hot mixers Glass Door Computer control panel