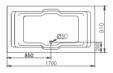

### Options:

- \*Ozone
- \*Thermostat

G9269 Size:1700x850x680mm 1800x900x680mm

1900x900x680mm

2.5 cm Slim water channel

Removable drainer cover