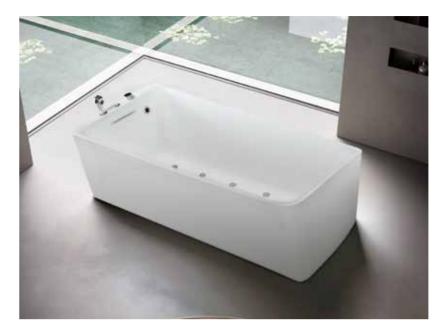

### Water Channel Series

G9267-III Size:2200x2200x2300mm

Water massage
Overflow to water channel
Overflow pump
Rainfall top shower
Removable rainfall arm
Circulating water

### Option:

- \* Computer control panel
- \* Bubble massage
- \* Thermostat
- \* Stair

G9267-II Size:2200x2200x760mm

Vapor mixes with the massage system, activating skin cells and achieving the goal of full-body massage and comfort. The changing colors of light let you fully enjoy the delight brought by light and water.