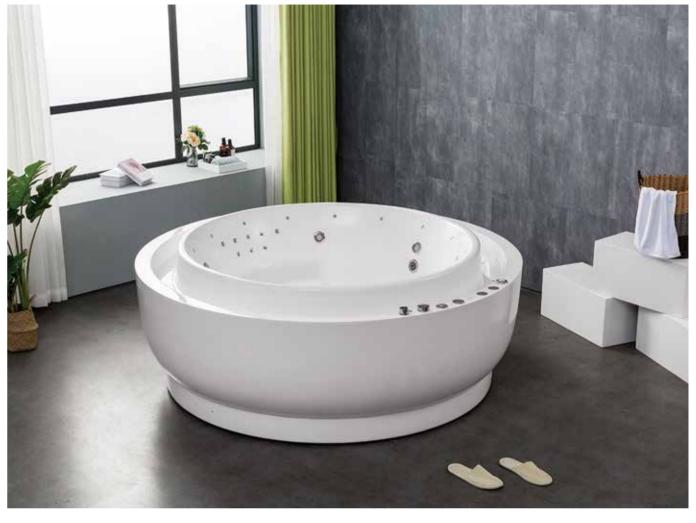

Independent Control Buttons

Water Channel Series

G9268 Size:1860x1520x720mm

Water massage
Bubble massage with colorful lights
Computer control panel
Overflow to water channel
Overflow pump
Bluetooth
Ozone

\* Pillow

\*Pillow is optional

-19-

Water overflows to the channel

Water massage

Bubble massage

Enjoy the bathing when water immerses your **Neck** 

Overflow gap of overflowed pump

Hidden shower faucet & switch valve

Digital computer control panel

Colorful lights

Enjoy the bathing when water immerses your **Chest** 

Water Channel Series

Water massage
Overflowed
Spear water tank for
overflowed water
Facet with lights
2.5 cm Slim water channel
Hidden colorful lights
Needle-hole jets
Removable Drainer Cover
Touching control panel
Bluetooth