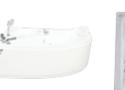

### Water Channel Series

G9267-III Size:2200x2200x2300mm

Water massage
Overflow to water channel
Overflow pump
Rainfall top shower
Removable rainfall arm
Circulating water

### Option:

- \* Computer control panel
- \* Bubble massage
- \* Thermostat
- \* Stair

G9267-II Size:2200x2200x760mm

Vapor mixes with the massage system, activating skin cells and achieving the goal of full-body massage and comfort. The changing colors of light let you fully enjoy the delight brought by light and water.