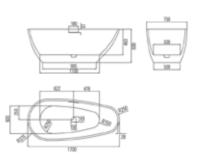

## How to distinguish Left or Right Skirt Panel?

G9027(Left)

Left Skirt Panel: you will see

against a LEFT corner of the

wall when you face to it.

the bathtub installed

Right Skirt Panel: you will see the bathtub installed against a RIGHT corner of the wall when you face to it.

G9079

Bathtub installed against a wall, no differences.