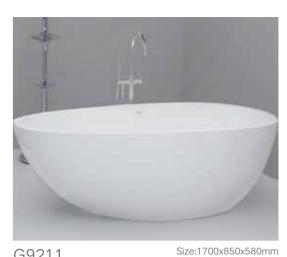

# VOICCINO — Series

Passionate like the volcano, and texture like the stone
Feel calm and enthusiastic during bath,
just like what you feel from love.

Volcano Series

G9575 White/Grey/Black

Product Size: length 1700mm