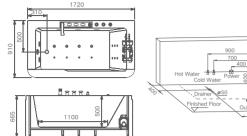

### G9522

Size:1600x1600x780mm

Water massage
Bubble massage with
colorful lights
Computer control panel

-23-

Water Channel Series
Water Channel Series

G9263 Size:2080x2080x850mm

Water massage
Bubble massage with colorful lights
Simple computer control panel