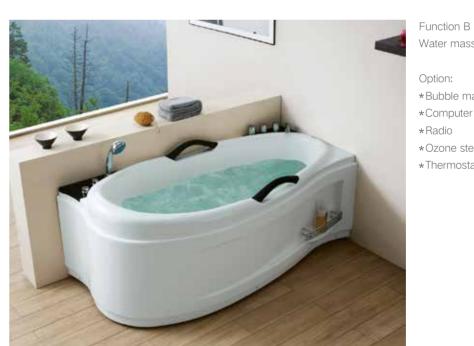

### Option:

\* Thermostat

G9083 (Right) Size:1800x1210x730mm

-57-

G9027(Right) Size:1810x1250x680mm

Function B Water massage

### Option:

- \* Bubble massage
- \* Computer control panel
- \* Radio
- \* Ozone sterilization
- \* Thermostat

Function B Water massage