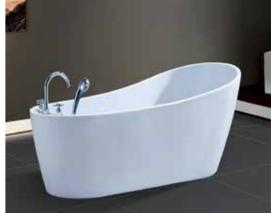

# VOICCINO — Series

Passionate like the volcano, and texture like the stone
Feel calm and enthusiastic during bath,
just like what you feel from love.

Volcano Series

G9575 White/Grey/Black

Product Size: length 1700mm