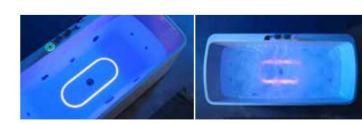

### Symphony Magic

Colorful lights hidden inside the bathtub shine out into your soft dark bathroom, image that you were involved in a musical fountain while bathing.