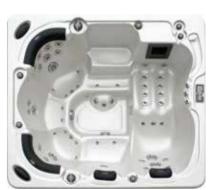

### G9522

Size:1600x1600x780mm

Water massage
Bubble massage with
colorful lights
Computer control panel

-23-

Water Channel Series
Water Channel Series

G9263 Size:2080x2080x850mm

Water massage
Bubble massage with colorful lights
Simple computer control panel