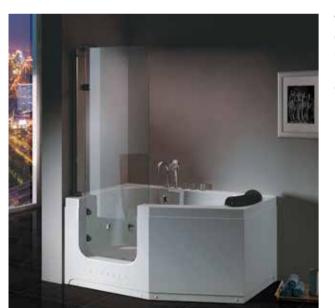

-143-

Walk-in Series Walk-in Series

G9246 (Left) Size:1700x800x1960mm

Door Opened Inwards

Function B Water massage

#### Option:

- \*Bubble massage
- \*Computer Control Panel
- \*Radio
- \*Ozone Sterilization
- \*Thermostat

Water massage Bubble massage with colorful lights Cold/Hot mixers Glass Door Computer control panel