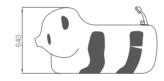

Adjustive jets with colorful lights

- \*Bubble massage with colorful lights
- \*Computer control panel

-147--148-

Baby Bathing — Series

I love you baby, and if it's quite all right,
I need you baby, to warm the lonely nights;
I love you baby, trust in me when I say.
Oh pretty baby, don't bring me down I pray,
Oh pretty baby, now that I've found you stay;
And let me love you baby, let me love you.

Baby Bathing Series

Baby Bathing Series

Water massage Bubble massage Colorful lights

G9287 Size:1380x820x560mm

G9286 Size:1400x800x640mm

Water massage Bubble massage Colorful lights

Bubble massage

Water massage

G9285 Size:1400x900x740mm

G9282 Size:1120x870x900mm

-151-