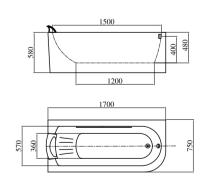

### G9261-II

Size:

1500x750x580mm

1600x750x580mm

1700x750x580mm

Waterfall massage
Water massafe
Bubble massage with colorful lights
Computer control panel
Bluetooth

Option:

\* Thermostat \* Ozone

G9260 (Left) Size:1500x750x580mm 1600x750x580mm 1700x750x580mm

G9261 (Right)

1600x750x580mm

1700x750x580mm

Size:1500x750x580mm

Water massage Bubble massage with colorful lights Waterfall massage Circulating waterfall