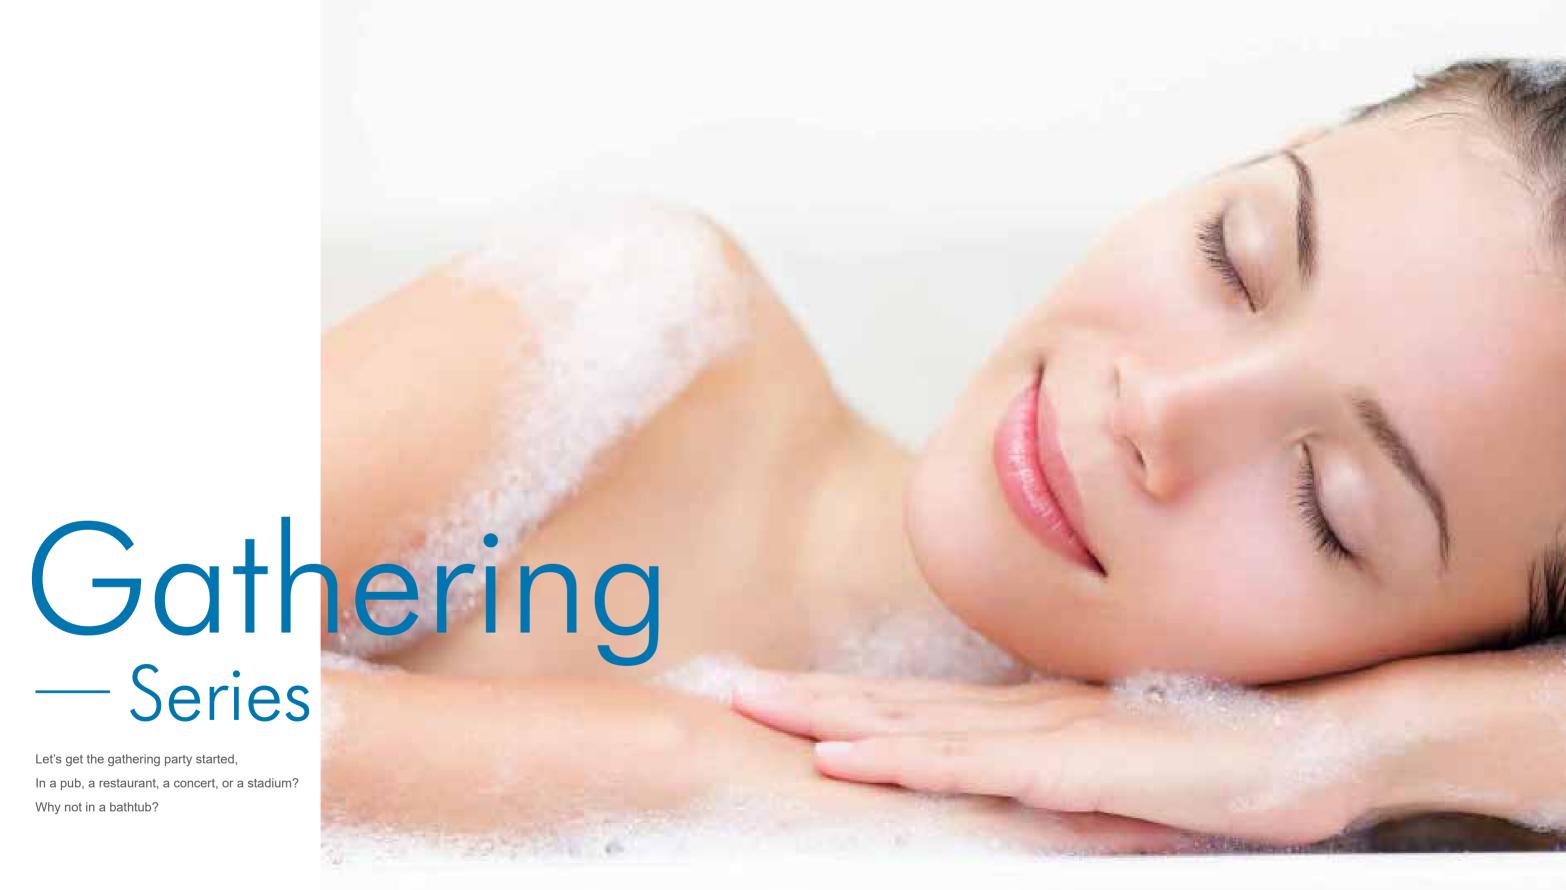

G9057-II (Left) Size:1865x915x800mm

G9075 (Left) Size:1610x810x710mm

Function K
Water massage
Bubble massage
Computer control panel
Radio
Ozone sterilization

\*Thermostat

-95-

Gathering Series Gathering Series