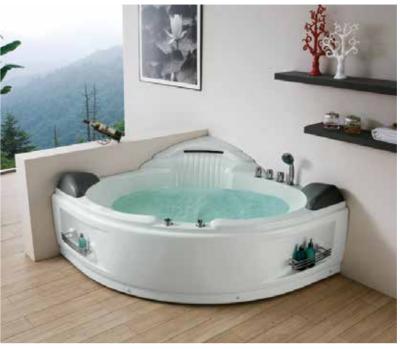

### Water Channel Series

G9267-III Size:2200x2200x2300mm

Water massage
Overflow to water channel
Overflow pump
Rainfall top shower
Removable rainfall arm
Circulating water

### Option:

- \* Computer control panel
- \* Bubble massage
- \* Thermostat
- \* Stair

G9267-II Size:2200x2200x760mm

Vapor mixes with the massage system, activating skin cells and achieving the goal of full-body massage and comfort. The changing colors of light let you fully enjoy the delight brought by light and water.