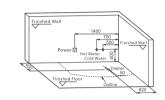

## How to distinguish Left or Right Skirt Panel?

G9027(Left)

Left Skirt Panel: you will see

against a LEFT corner of the

wall when you face to it.

the bathtub installed

Right Skirt Panel: you will see the bathtub installed against a RIGHT corner of the wall when you face to it.

G9079

Bathtub installed against a wall, no differences.