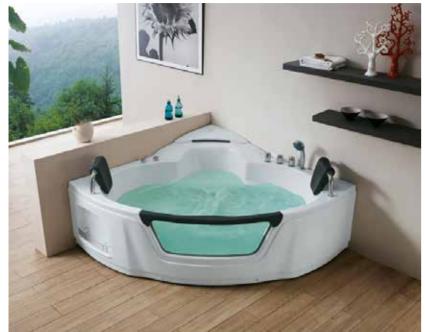

### Option:

\* Thermostat

Size:1500x1500x610mm

-61-

Let's take a bath like a mermaid in the goldfish bowl, Never close the window,

Glass panel make you enjoy the most.

Glass Panel Series

G9247 Size:1650x1650x820mm