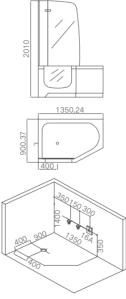

Door Opened Inwards

Door Opened Inwards

G9328

Size:1350x1350x2010mm

Water massage Cold/Hot mixers Glass Door