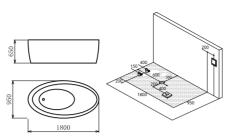

G9278

Size:1400x800x680mm 1500x800x680mm 1600x800x680mm 1700x800x680mm 1800x860x780mm

Bubble massage with colorful lights.

G9512 size:1700x750x850mm

G9511 size:1700x900x600mm

-125--126-