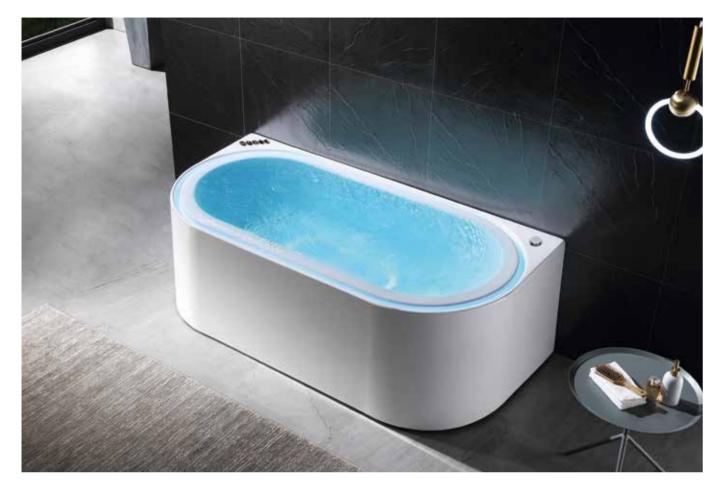

immerse your neck during bathing become possible, your body will be fully soaked and relaxed sufficiently.



Traditional bathtub without overflowed technology, water only immerses to your chest.



Independent Control Buttons

Water Channel Series



G9268 Size:1860x1520x720mm

Water massage
Bubble massage with colorful lights
Computer control panel
Overflow to water channel
Overflow pump
Bluetooth
Ozone



\* Pillow















\*Pillow is optional

-19-



Water overflows to the channel



Water massage



Bubble massage



Enjoy the bathing when water immerses your **Neck** 





Overflow gap of overflowed pump



Hidden shower faucet & switch valve



Digital computer control panel



Colorful lights



Enjoy the bathing when water immerses your **Chest** 



Water Channel Series



Water massage
Overflowed
Spear water tank for
overflowed water
Facet with lights
2.5 cm Slim water channel
Hidden colorful lights
Needle-hole jets
Removable Drainer Cover
Touching control panel
Bluetooth

### Options:

- \*Ozone
- \*Thermostat



G9269 Size:1700x850x680mm 1800x900x680mm

1900x900x680mm



2.5 cm Slim water channel





Removable drainer cover

### Water Channel Series



### G9522

Size:1600x1600x780mm

Water massage
Bubble massage with
colorful lights
Computer control panel





-23-

Water Channel Series
Water Channel Series



G9263 Size:2080x2080x850mm

Water massage
Bubble massage with colorful lights
Simple computer control panel









Function K
Water massage
Bubble massage
Computer control panel
Radio
Ozone sterilization

Option:

\* Thermostat

\* TV

G9090 S