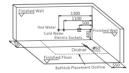

## How to distinguish Left or Right Skirt Panel?

G9027(Left)

Left Skirt Panel: you will see

against a LEFT corner of the

wall when you face to it.

the bathtub installed

Right Skirt Panel: you will see the bathtub installed against a RIGHT corner of the wall when you face to it.

G9079

Bathtub installed against a wall, no differences.