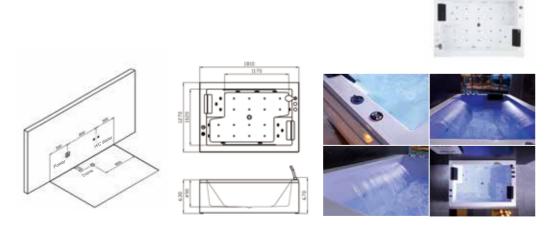

### G9538 Size:1810x1270x670mm

Water massage
Bubble massage
Waterfall massage
Simple computer control panel
Underwater lights
Bluetooth

### Options:

- \*Ozone
- \*Thermostat