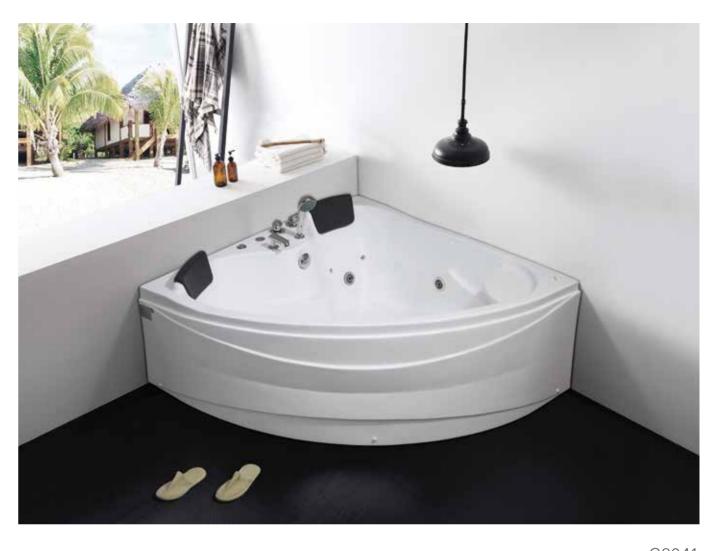

# Gemy Bathtub 3.0

The bathtubs in the past decades were designed for people's sitting gesture, when users were bathing, the pressure points concentrated on their waist and feet, so that their body did not totally relax in fact.

The back design of Gemy Bathtub 3.0 is based on ergonomic principle, plus the perfect match of bathtub pillow, the pressure points spread to users' head, neck, and back, releasing the stress from all their joints, with a comfortable gesture like "backstroke". And this is really what we called "relaxed", in deeper and further feeling and enjoyment.