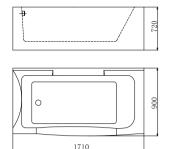

Independent Control Buttons

Water Channel Series

G9268 Size:1860x1520x720mm

Water massage
Bubble massage with colorful lights
Computer control panel
Overflow to water channel
Overflow pump
Bluetooth
Ozone

\* Pillow

\*Pillow is optional

-19-

Water overflows to the channel

Water massage

Bubble massage

Enjoy the bathing when water immerses your **Neck** 

Overflow gap of overflowed pump

Hidden shower faucet & switch valve

Digital computer control panel

Colorful lights

Enjoy the bathing when water immerses your **Chest** 

Water Channel Series

Water massage
Overflowed
Spear water tank for
overflowed water
Facet with lights
2.5 cm Slim water channel
Hidden colorful lights
Needle-hole jets
Removable Drainer Cover
Touching control panel
Bluetooth