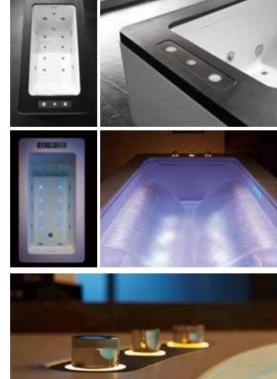

### Symphony Magic

Colorful lights hidden inside the bathtub shine out into your soft dark bathroom, image that you were involved in a musical fountain while bathing.

### David Copperfield - Make Water to Milk

The high-speed motor gives sufficient pressure to the water to create billions of Nanometre Hyperoxic Bubbles and make it look like milk, it is great for skin-care, immunity strengthening, and ant-aging.

### Milk Spa

The high-speed motor gives sufficient pressure to the water to create billions of Nanometre Hyperoxic Bubbles, which looked like milk. Ordinary bubbles will be burst only when they float on the water surface, but Nanometre Hyperoxic Bubbles burst easily when they are still in the water. The burst creates lots of energies and oxygen makes you healthier.