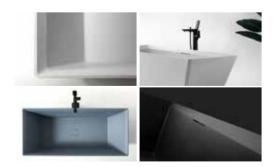

# VOICCINO — Series

Passionate like the volcano, and texture like the stone
Feel calm and enthusiastic during bath,
just like what you feel from love.

Volcano Series

G9575 White/Grey/Black

Product Size: length 1700mm