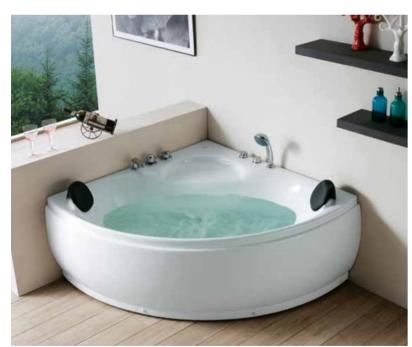

Computer control panel

Bubble massage





Bubble massage Computer control panel



G9080 Size:1500x1500x600mm





A perfect arc in a corner,

Corner with love,

Love your life,

Life is so fabulous,

Fabulous arc-shape bathtub from Gemy.

Arc-shape Series



G9071-II Size:1810x1810x750mm

Function K
Water massage
Bubble massage
Computer control panel
Radio
Ozone sterilization

#### Option:

- \*Thermostat
- \*Refrigerator









G9041

Size:1500x1500x740mm







Function B Water massage

#### Option:

- \*Bubble massage
- \*Computer control panel
- \*Radio
- \*Ozone sterilization
- \*Thermostat

-77-

Arc-shape Series



Function B Water massage

Option:

- \*Bubble massage
- \*Computer control panel
- \*Radio
- \*Ozone sterilization
- \*Thermostat







G9042 Size:1360x1360x630mm



Function B Water massage

Option:

- \*Bubble massage
- \*Computer control panel
- \*Radio
- \*Ozone sterilization
- \*Thermostat



G9028 Size:1290x1290x640mm



Function B Water massage





- \*Bubble massage
- \*Computer control panel
- \*Radio
- \*Ozone sterilization
- \*Thermostat





G9008 Size:1520x1520x740mm



G9082

Size:1520x1520x780mm





\*Thermostat



White pillow



-79-



Rainfall

- Series

Listen to the rhythm of the falling rain, It is not from the sky, But from your upside.

Rainfall Series Rainfall Series



G9069 Size:1510x1510x2200mm

Function K Water massage Bubble massage Computer control panel Radio Ozone sterilization

Option:

\*Thermostat

 $*\top \vee$ 



















G9070 Size:1610x1610x2250mm

Function K Water massage Bubble massage Computer cont