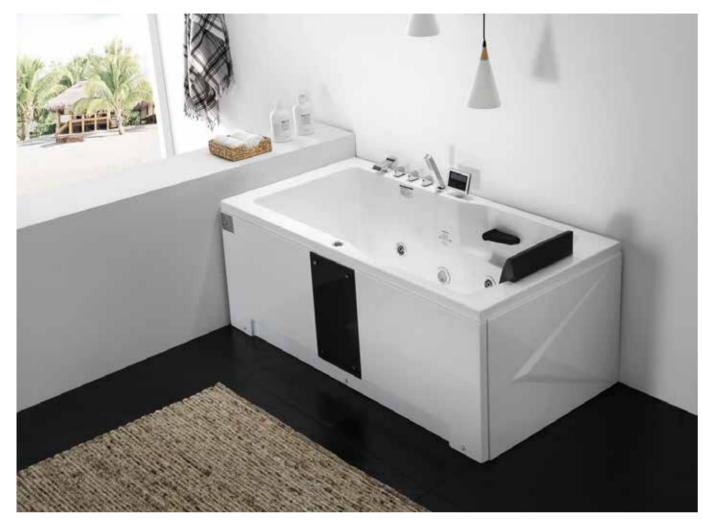

Independent Control Buttons

Water Channel Series

G9268 Size:1860x1520x720mm

Water massage
Bubble massage with colorful lights
Computer control panel
Overflow to water channel
Overflow pump
Bluetooth
Ozone

\* Pillow

\*Pillow is optional

-19-

Water overflows to the channel

Water massage

Bubble massage

Enjoy the bathing when water immerses your **Neck** 

Overflow gap of overflowed pump

Hidden shower faucet & switch valve

Digital computer control panel

Colorful lights

Enjoy the bathing when water immerses your **Chest** 

Water Channel Series

Water massage
Overflowed
Spear water tank for
overflowed water
Facet with lights
2.5 cm Slim water channel
Hidden colorful lights
Needle-hole jets
Removable Drainer Cover
Touching control panel
Bluetooth