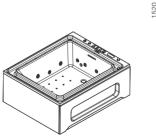

Independent Control Buttons

Water Channel Series

G9268 Size:1860x1520x720mm

Water massage
Bubble massage with colorful lights
Computer control panel
Overflow to water channel
Overflow pump
Bluetooth
Ozone

\* Pillow

\*Pillow is optional

-19-

Water overflows to the channel

Water massage

Bubble massage

Enjoy the bathing when water immerses your **Neck** 

Overflow gap of overflowed pump

Hidden shower faucet & switch valve

Digital computer control panel

Colorful lights

Enjoy the bathing when water immerses your **Chest** 

Water Channel Series

Water massage
Overflowed
Spear water tank for
overflowed water
Facet with lights
2.5 cm Slim water channel
Hidden colorful lights
Needle-hole jets
Removable Drainer Cover
Touching control panel
Bluetooth