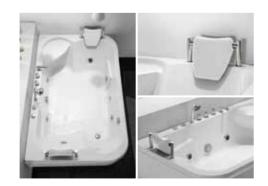

### Water Channel Series

G9267-III Size:2200x2200x2300mm

Water massage
Overflow to water channel
Overflow pump
Rainfall top shower
Removable rainfall arm
Circulating water

### Option:

- \* Computer control panel
- \* Bubble massage
- \* Thermostat
- \* Stair

G9267-II Size:2200x2200x760mm

Vapor mixes with the massage system, activating skin cells and achieving the goal of full-body massage and comfort. The changing colors of light let you fully enjoy the delight brought by light and water.