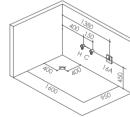

### Water Channel Series

G9267-III Size:2200x2200x2300mm

Water massage
Overflow to water channel
Overflow pump
Rainfall top shower
Removable rainfall arm
Circulating water

### Option:

- \* Computer control panel
- \* Bubble massage
- \* Thermostat
- \* Stair

G9267-II Size:2200x2200x760mm

Vapor mixes with the massage system, activating skin cells and achieving the goal of full-body massage and comfort. The changing colors of light let you fully enjoy the delight brought by light and water.