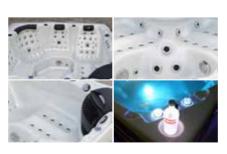

### Symphony Magic

Colorful lights hidden inside the bathtub shine out into your soft dark bathroom, image that you were involved in a musical fountain while bathing.

### David Copperfield - Make Water to Milk

The high-speed motor gives sufficient pressure to the water to create billions of Nanometre Hyperoxic Bubbles and make it look like milk, it is great for skin-care, immunity strengthening, and ant-aging.

### Pipe-cleaning Magic

What you do is just to press the Pipe-cleaning button, so that water will flow into the pipe to clean the pipe inside; the cleaning pipes ensure your health bathing.

### Defense Magic

Anti-skidding Bathtub Bottom + Anti-hair-vacuuming Design + Electrical Protection = Defense Magic

### Water Magic

Strong airflows come from different jets inside the bathtub to create a powerful whirlpool; it will crash your tight muscles to reduce your tiredness with a special massage feeling.

### **Bubble Magic**

Your body will be enclosed by the daedal bubbles from the bottom of the bathtub; it will be a great experience for bathing.