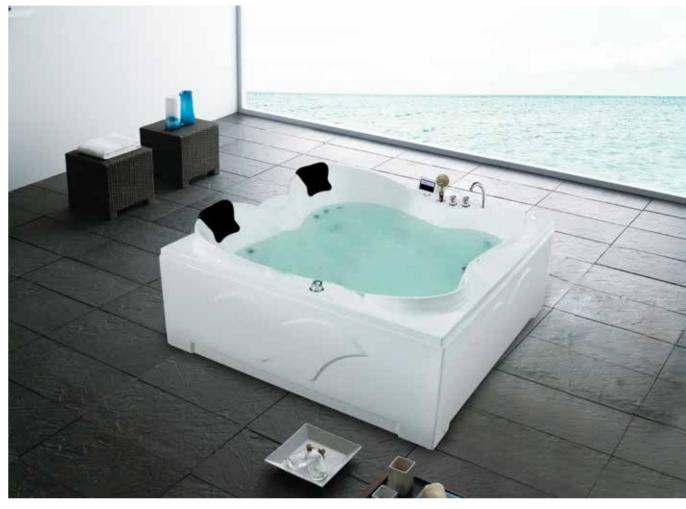

Attitude is everything, each Gemy bathtub item is designed after serious and careful consideration, attending to every specific detail. The body of bathtub is made of high-purity acrylic board, ensuring the surface is anti-scratch and smooth, acrylic material is water-proof and fire-proof. A strong stainless steel standing frame is installed in the bottom to support the bathtub for standing stably. The entire bathtub is enclosed by 3-6 layers of high-purity fibre glasses, this is the most important process to improve the safety, hardness, and strength of the bathtub body, it also has perfect heat preservation to reduce the costly heat loss for energy saving. Gemy bathtubs will always provide extraordinary stability and function to every user by high-tech equipment and spear parts.

# Gemy Bathtub 3.0

The bathtubs in the past decades were designed for people's sitting gesture, when users were bathing, the pressure points concentrated on their waist and feet, so that their body did not totally relax in fact.

The back design of Gemy Bathtub 3.0 is based on ergonomic principle, plus the perfect match of bathtub pillow, the pressure points spread to users' head, neck, and back, releasing the stress from all their joints, with a comfortable gesture like "backstroke". And this is really what we called "relaxed", in deeper and further feeling and enjoyment.