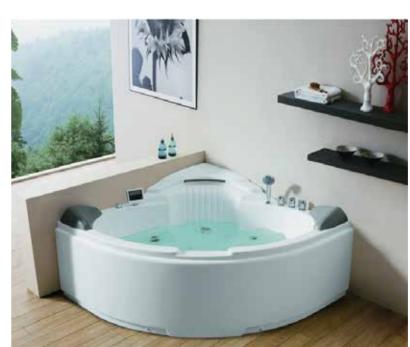

Independent Control Buttons

Water Channel Series

G9268 Size:1860x1520x720mm

Water massage
Bubble massage with colorful lights
Computer control panel
Overflow to water channel
Overflow pump
Bluetooth
Ozone

\* Pillow

\*Pillow is optional

-19-

Water overflows to the channel

Water massage

Bubble massage

Enjoy the bathing when water immerses your **Neck** 

Overflow gap of overflowed pump

Hidden shower faucet & switch valve

Digital computer control panel

Colorful lights

Enjoy the bathing when water immerses your **Chest** 

Water Channel Series

Water massage
Overflowed
Spear water tank for
overflowed water
Facet with lights
2.5 cm Slim water channel
Hidden colorful lights
Needle-hole jets
Removable Drainer Cover
Touching control panel
Bluetooth