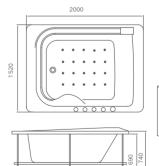

### G9522

Size:1600x1600x780mm

Water massage
Bubble massage with
colorful lights
Computer control panel

-23-

Water Channel Series
Water Channel Series

G9263 Size:2080x2080x850mm

Water massage
Bubble massage with colorful lights
Simple computer control panel