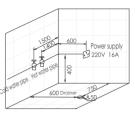

h the rain.

Though your dreams be tossed and blown,

You will never walk alone.

I will be always next to you, even in the bathroom.



-53-



G9099 Size:1800x1210x810mm

Function B Water massage

### Option:

- \* Bubble massage
- \* Computer control panel
- \* Radio
- \* Ozone sterilization
- \* Thermostat



### Next to You Series



G9061 (Right) Size:1815x1215x700mm

Function K
Water massage
Bubble massage
Computer control panel
Radio
Ozone sterilization

### Option:

\* TV

\* Thermostat

1815







-55-



G9063 Size:1850x1620x830mm

Function K
Water massage
Bubble massage
Computer control panel
Radio
Ozone sterilization

### Option:

- \* Thermostat
- \* TV



Function K
Water massage
Bubble massage
Computer control panel
Radio
Ozone sterilization

### Option:

\* Thermostat









G9083 (Right) Size:1800x1210x730mm

-57-



G9027(Right) Size:1810x1250x680mm

Function B Water massage

### Option:

- \* Bubble massage
- \* Computer control panel
- \* Radio
- \* Ozone sterilization
- \* Thermostat



Function B Water massage

### Option:

- \* Bubble massage
- \* Computer control panel
- \* Radio
- \* Ozone sterilization
- \* Thermostat







Black body is optional

G9086(Left) Size:1720x1380x710mm



-59-

### Next to You Series



G9229 (Right) Size:1860x1210x610mm

Function K
Water massage
Bubble massage
Computer control panel
Radio
Ozone sterilization

### Option:

- \* Thermostat
- \*TV







Function K
Water massage
Bubble massage
Computer control panel
Radio
Ozone sterilization

### Option:

\* Thermostat











Size:1500x1500x610mm

-61-



Let's ta