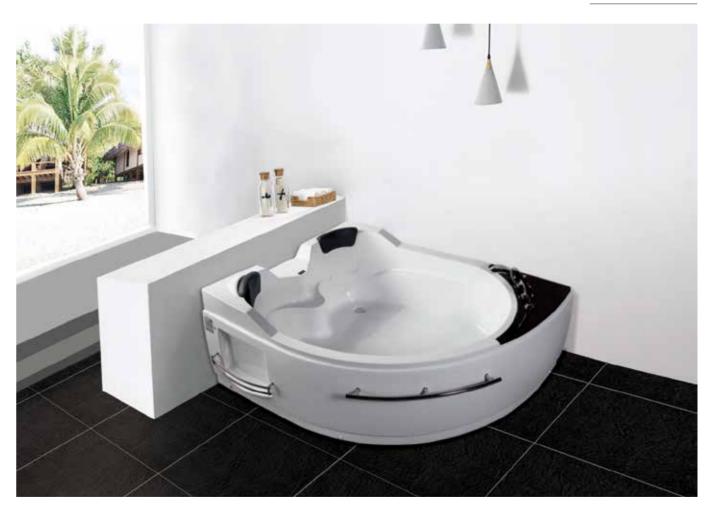

ol panel
Radio
Ozone sterilization

### Option:

\* TV

\* Thermostat

1815







-55-



G9063 Size:1850x1620x830mm

Function K
Water massage
Bubble massage
Computer control panel
Radio
Ozone sterilization

### Option:

- \* Thermostat
- \* TV



Function K
Water massage
Bubble massage
Computer control panel
Radio
Ozone sterilization

### Option:

\* Thermostat









G9083 (Right) Size:1800x1210x730mm

-57-



G9027(Right) Size:1810x1250x680mm

Function B Water massage

### Option:

- \* Bubble massage
- \* Computer control panel
- \* Radio
- \* Ozone sterilization
- \* Thermostat



Function B Water massage

### Option:

- \* Bubble massage
- \* Computer control panel
- \* Radio
- \* Ozone sterilization
- \* Thermostat







Black body is optional

G9086(Left) Size:1720x1380x710mm



-59-

### Next to You Series



G9229 (Right) Size:1860x1210x610mm

Function K
Water massage
Bubble massage
Computer control panel
Radio
Ozone sterilization

### Option:

- \* Thermostat
- \*TV







Function K
Water massage
Bubble massage
Computer control panel
Radio
Ozone sterilization

### Option:

\* Thermostat











Size:1500x1500x610mm

-61-



Let's take a bath like a mermaid in the goldfish bowl, Never close the window,

Glass panel make you enjoy the most.

Glass Panel Series



G9247 Size:1650x1650x820mm

Function K
Water massage
Bubble massage
Computer Control Panel
Radio
Ozone Sterilization

### Option:

- \* Thermostat
- \* Ozone sterilization











G9097 Size:1510x1510x685mm

Function K

Water massage

Bubble massage

Computer control panel Radio

Ozone steriliza