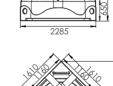

#### G9120

Size:5800x2270x1450mm

Luxury Swimming pool for 3 adults and 4 children; Swimming pump; 53pcs water massage jets; 3 pcs swimming jets;Thermostat; Waterfall with lights

#### Option:

- \* Bluetooth
- \* Glass panel
- \* Handle
- $\star \top \lor$