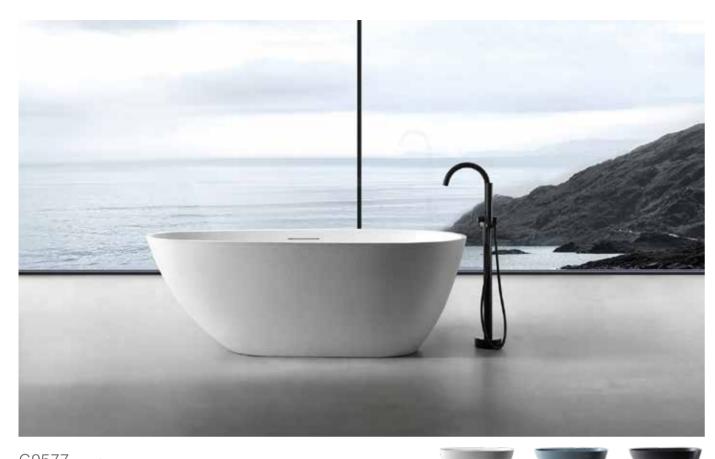

Packaging composition: Non-woven / bags Load-bearing belt / Carton (Thicken the three-layer composite bottom)

White/Grey/Black G9576

-117-

Volcano Series

G9577 White/Grey/Black

Product Size: length 1700mm Net weight: 55kg width 750mm Gross weight: 66kg

height 600mm Volume: 289L

Packing Size: length 1720mm Drainage speed: 36L/min width 790mm Drainage time: 8min

height 650mm Overflow speed: 35L/min

Packaging composition: Non-woven / bags Load-bearing belt / Carton (Thicken the three-layer composite bottom)