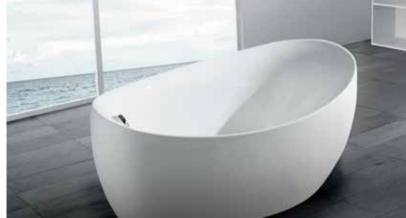

Until we hardly see--we feel that it is there.

But we can exactly see, free-standing everywhere.

Free-standing Series

G9551 Size:1500x750x590mm 1700x790x580mm

Bubble massage with colorful lights.

G9553 Size:1300x700x600mm 1400x700x600mm 1500x720x600mm 1600x720x600mm

Bubble massage with colorful lights.

G9547 Size:1500x750x590mm 1600x750x590mm 1700x750x580mm

Bubble massage with colorful lights.

-123-

Free-standing Series Free-standing Series

G9549

Size: 1500x760x590mm 1700x800x590mm