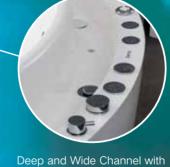

### Water Channel Series

G9267-III Size:2200x2200x2300mm

Water massage
Overflow to water channel
Overflow pump
Rainfall top shower
Removable rainfall arm
Circulating water

### Option:

- \* Computer control panel
- \* Bubble massage
- \* Thermostat
- \* Stair

G9267-II Size:2200x2200x760mm

Vapor mixes with the massage system, activating skin cells and achieving the goal of full-body massage and comfort. The changing colors of light let you fully enjoy the delight brought by light and water.