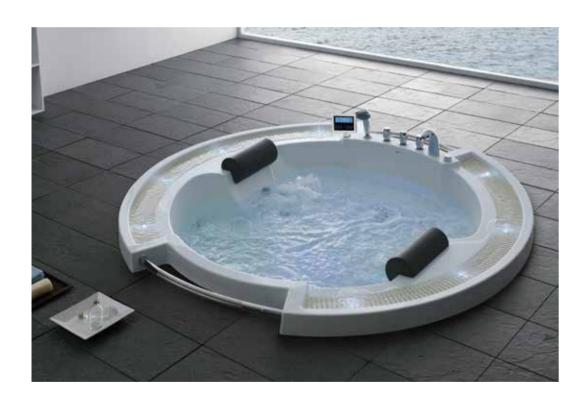

### Water Channel Series

G9267-III Size:2200x2200x2300mm

Water massage
Overflow to water channel
Overflow pump
Rainfall top shower
Removable rainfall arm
Circulating water

### Option:

- \* Computer control panel
- \* Bubble massage
- \* Thermostat
- \* Stair

G9267-II Size:2200x2200x760mm

Vapor mixes with the massage system, activating skin cells and achieving the goal of full-body massage and comfort. The changing colors of light let you fully enjoy the delight brought by light and water.