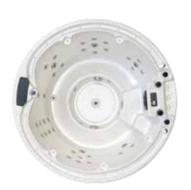

### Water Channel Series

G9267-III Size:2200x2200x2300mm

Water massage
Overflow to water channel
Overflow pump
Rainfall top shower
Removable rainfall arm
Circulating water

### Option:

- \* Computer control panel
- \* Bubble massage
- \* Thermostat
- \* Stair

G9267-II Size:2200x2200x760mm

Vapor mixes with the massage system, activating skin cells and achieving the goal of full-body massage and comfort. The changing colors of light let you fully enjoy the delight brought by light and water.