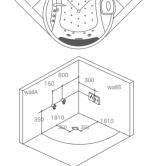

Arc-shape Series

G9071-II Size:1810x1810x750mm

Function K
Water massage
Bubble massage
Computer control panel
Radio
Ozone sterilization