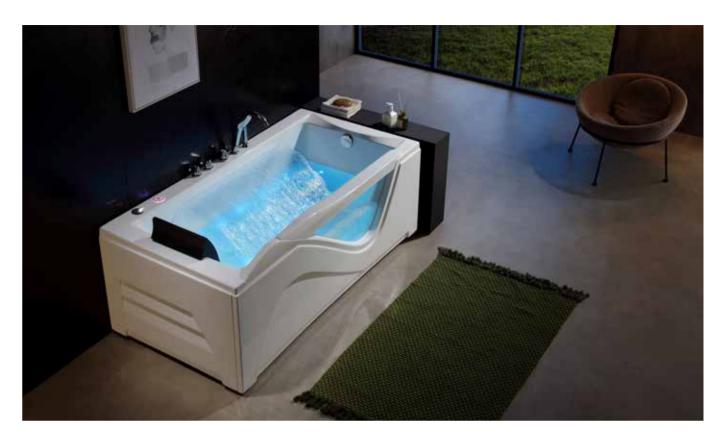

Attitude is everything, each Gemy bathtub item is designed after serious and careful consideration, attending to every specific detail. The body of bathtub is made of high-purity acrylic board, ensuring the surface is anti-scratch and smooth, acrylic material is water-proof and fire-proof. A strong stainless steel standing frame is installed in the bottom to support the bathtub for standing stably. The entire bathtub is enclosed by 3-6 layers of high-purity fibre glasses, this is the most important process to improve the safety, hardness, and strength of the bathtub body, it also has perfect heat preservation to reduce the costly heat loss for energy saving. Gemy bathtubs will always provide extraordinary stability and function to every user by high-tech equipment and spear parts.

### Symphony Magic

Colorful lights hidden inside the bathtub shine out into your soft dark bathroom, image that you were involved in a musical fountain while bathing.

### Water Magic

Strong airflows come from different jets inside the bathtub to create a powerful whirlpool; it will crash your tight muscles to reduce your tiredness with a special massage feeling.